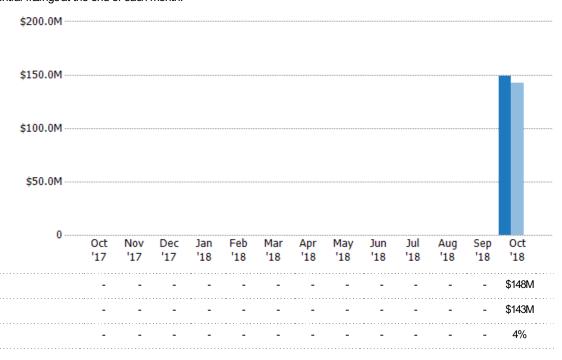

### **Active Listing Volume**

Percent Change from Prior Year

Current Year

Prior Year

The sum of the listing price of active residential listings at the end of each month.

State: VT
County: Washington County,
Vermont
Property Type:
Condo/Townhouse/Apt, Single
Family Residence

Current Year

Percent Change from Prior Year