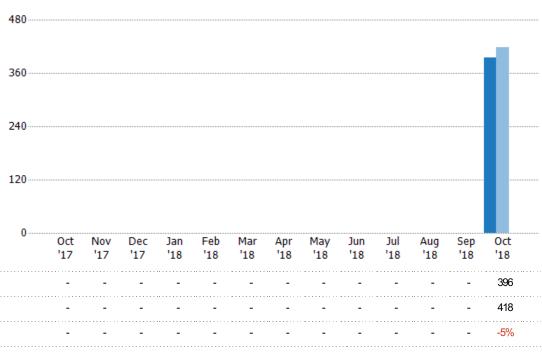

#### **Active Listings**

The number of active residential listings at the end of each month.