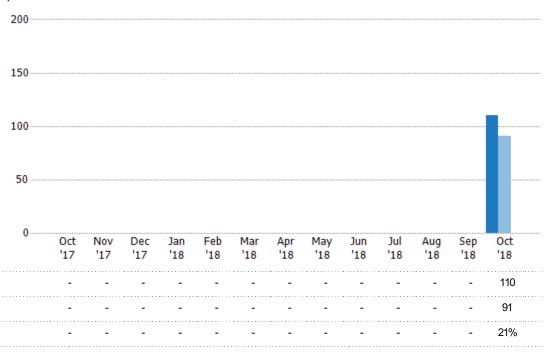

### Pending Sales Volume

Percent Change from Prior Year

Current Year

Prior Year

The sum of the sales price of residential properties with accepted offers that were available at the end of each month.

State: VT
County: Washington County,
Vermont
Property Type:
Condo/Townhouse/Apt, Single
Family Residence

Current Year

Percent Change from Prior Year