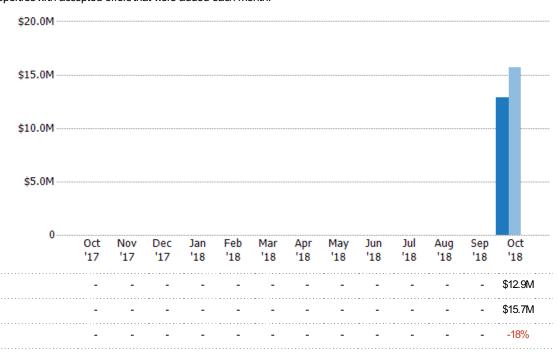

#### New Pending Sales Volume

Percent Change from Prior Year

The sum of the sales price of residential properties with accepted offers that were added each month.

Current Year

Percent Change from Prior Year