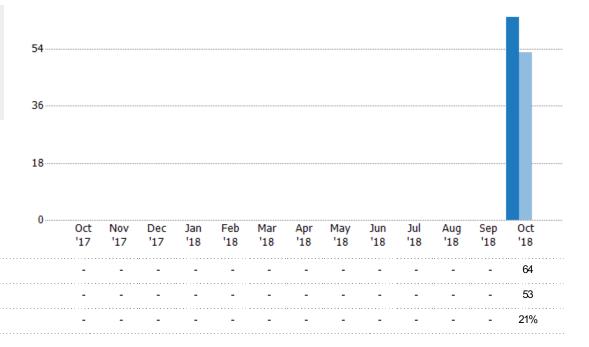

#### **Closed Sales**

The total number of residential properties sold each month.

State: VT
County: Washington County,
Vermont
Property Type:
Condo/Townhouse/Apt, Single
Family Residence

Vermont

Property Type: Condo/Townhouse/Apt, Single Family Residence

| 400 |
|-----|
| 300 |
| 200 |

100

|         | 0 |            |   |   |   |   |   |            |   |            |            |            |            |
|---------|---|------------|---|---|---|---|---|------------|---|------------|------------|------------|------------|
|         |   | Nov<br>'17 |   |   |   |   |   | May<br>'18 |   | Jul<br>'18 | Aug<br>'18 | Sep<br>'18 | Oct<br>'18 |
| Active  | - | -          | - | - | - | - | - | -          | - | -          | -          | -          | 396        |
| Pending | - | -          | - | - | - | - | - | -          | - | -          | -          | -          | 110        |
| Sold    | - | -          | - | - | - | - | - | -          | - | -          | -          | -          | 64         |