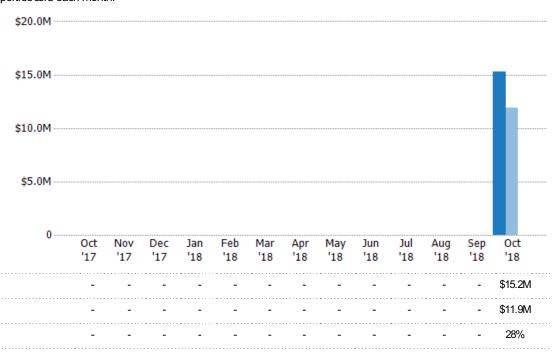

#### Closed Sales Volume

Percent Change from Prior Year

Current Year

Prior Year

The sum of the sales price of residential properties sold each month.

State: VT
County: Washington County,
Vermont
Property Type:
Condo/Townhouse/Apt, Single
Family Residence

Current Year

Percent Change from Prior Year