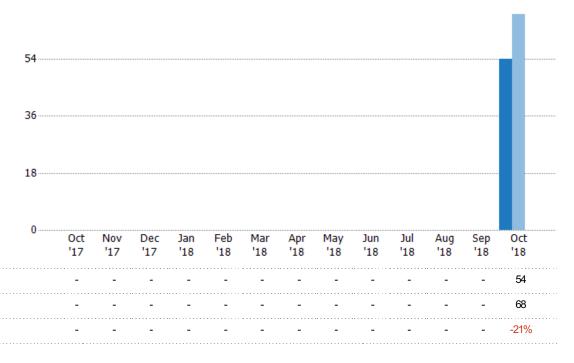

#### **Pending Sales**

The number of residential properties with accepted offers that were available at the end each month.