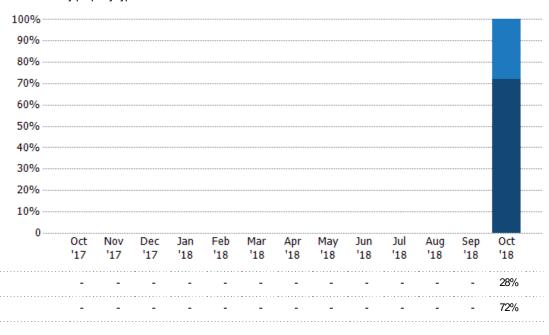

#### Closed Sales by Property Type

The percentage of residential properties sold each month by property type.

Filters Used

State: VT

County: Washington County,

Vermont

Property Type: Condo/Townhouse/Apt, Single Family Residence

Condo/Townhouse