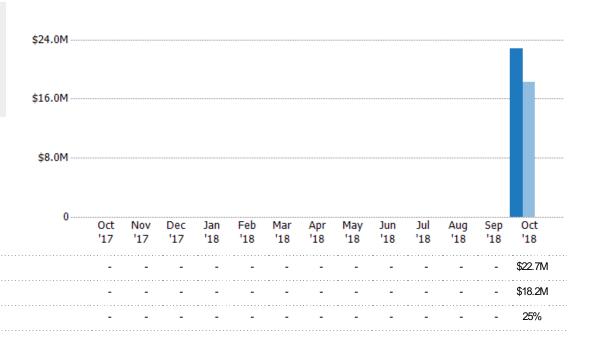

### New Listing Volume

Percent Change from Prior Year

Current Year

Prior Year

The sum of the listing price of residential listings that were added each month.

Filters Used

State: VT
County: Washington County,
Vermont
Property Type:
Condo/Townhouse/Apt, Single
Family Residence