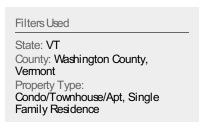

#### **Pending Sales**

The number of residential properties with accepted offers that were available at the end each month.