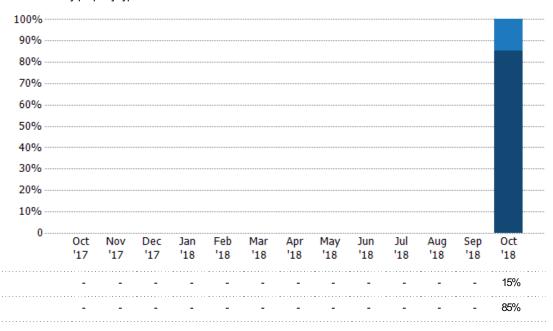

#### Closed Sales by Property Type

The percentage of residential properties sold each month by property type.

Filters Used

State: VT

County: Rutland County, Vermont

Property Type: Condo/Townhouse/Apt, Single

Family Residence

Condo/Townhouse

Family Residence

Current Year

Percent Change from Prior Year

Prior Year