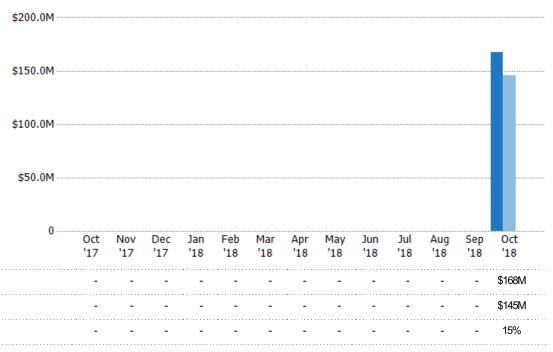

#### **Active Listings**

The number of active residential listings at the end of each month.

Filters Used

State: VT
County: Rutland County, Vermont
Property Type:
Condo/Townhouse/Apt, Single
Family Residence

#### **Active Listing Volume**

Percent Change from Prior Year

Current Year

Prior Year

The sum of the listing price of active residential listings at the end of each month.

State: VT
County: Rutland County, Vermont
Property Type:
Condo/Townhouse/Apt, Single
Family Residence