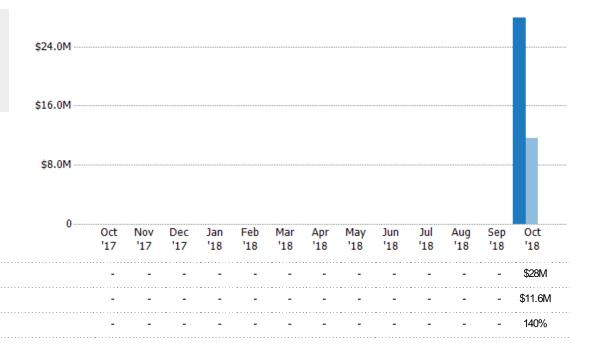

#### **Active Listings**

The number of active residential listings at the end of each month.

Filters Used

State: VT
County: Rutland County, Vermont
Property Type:
Condo/Townhouse/Apt, Single
Family Residence