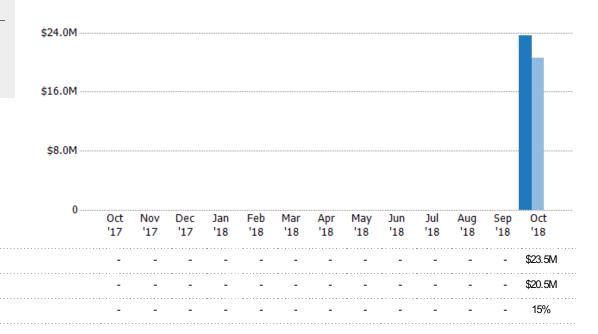

#### **Closed Sales**

The total number of residential properties sold each month.

Filters Used

|         | 0ct<br>'17 | Nov<br>'17 | Dec<br>'17 | Jan<br>'18 | Feb<br>'18 | Mar<br>'18 | Apr<br>'18 | May<br>'18 | Jun<br>'18 | Jul<br>'18 | Aug<br>'18 | Sep<br>'18 | Oct<br>'18 |
|---------|------------|------------|------------|------------|------------|------------|------------|------------|------------|------------|------------|------------|------------|
| Active  | -          | -          | -          | -          | -          | -          | -          | -          | -          | -          | -          | -          | 564        |
| Pending | -          | -          | -          | -          | -          | -          | -          | -          | -          | -          | -          | -          | 117        |
| Sold    | -          | -          | -          | -          | -          | -          | -          | -          | -          | -          | -          | -          | 61         |