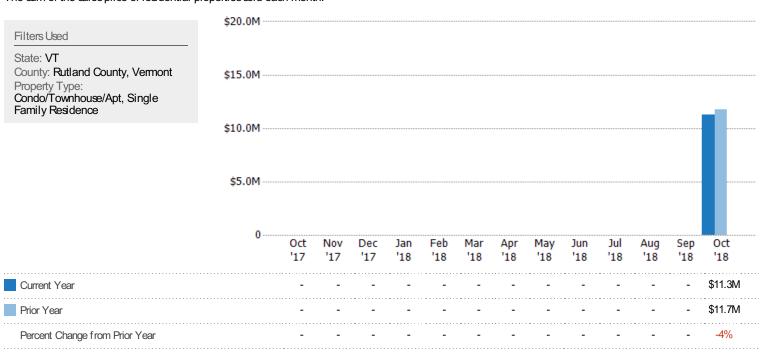

#### **Closed Sales Volume**

The sum of the sales price of residential properties sold each month.

\$200K \$150K \$100K

0 0ct Νον Dec Jan Feb Mar Apr May Jun Jul Aug Sep 0ct '18 '17 '17 '17 '18 '18 '18 '18 '18 '18 '18 '18 '18 \$185K \$192K

Current Year Prior Year