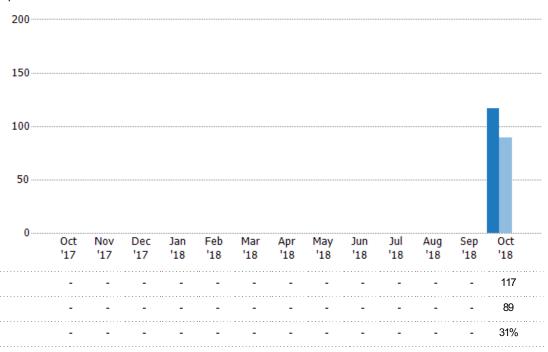

#### Pending Sales Volume

Percent Change from Prior Year

Current Year

Prior Year

The sum of the sales price of residential properties with accepted offers that were available at the end of each month.

State: VT
County: Rutland County, Vermont
Property Type:
Condo/Townhouse/Apt, Single

Family Residence

Current Year

Percent Change from Prior Year