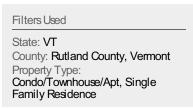

#### **Pending Sales**

The number of residential properties with accepted offers that were available at the end each month.

|         | 0ct<br>'17 | Nov<br>'17 | Dec<br>'17 | Jan<br>'18 | Feb<br>'18 | Mar<br>'18 | Apr<br>'18 | May<br>'18 | Jun<br>'18 | Jul<br>'18 | Aug<br>'18 | Sep<br>'18 | Oct<br>'18 |
|---------|------------|------------|------------|------------|------------|------------|------------|------------|------------|------------|------------|------------|------------|
| Active  | -          | -          | -          | -          | -          | -          | -          | -          | -          | -          | -          | -          | 564        |
| Pending | -          | -          | -          | -          | -          | -          | -          | -          | -          | -          | -          | -          | 117        |
| Sold    | -          | -          | -          | -          | -          | -          | -          | -          | -          | -          | -          | -          | 61         |