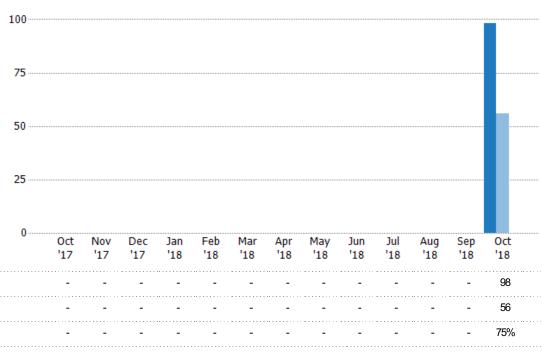

#### New Listing Volume

Percent Change from Prior Year

Current Year

Prior Year

The sum of the listing price of residential listings that were added each month.

State: VT
County: Rutland County, Vermont
Property Type:
Condo/Townhouse/Apt, Single
Family Residence

Current Year

Percent Change from Prior Year