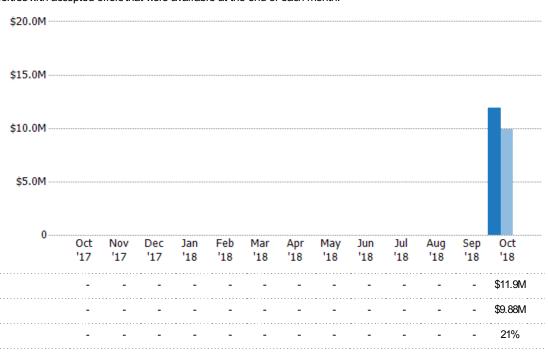

### Pending Sales Volume

Percent Change from Prior Year

Current Year

Prior Year

The sum of the sales price of residential properties with accepted offers that were available at the end of each month.

Filters Used

State: VT
County: Orleans County, Vermont
Property Type:
Condo/Townhouse/Apt, Single
Family Residence

Current Year

Percent Change from Prior Year