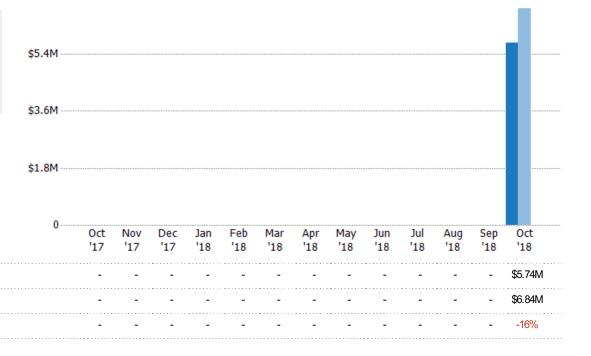

#### **Closed Sales Volume**

Percent Change from Prior Year

Current Year

Prior Year

The sum of the sales price of residential properties sold each month.

State: VT
County: Orleans County, Vermont
Property Type:
Condo/Townhouse/Apt, Single
Family Residence

Current Year

Percent Change from Prior Year