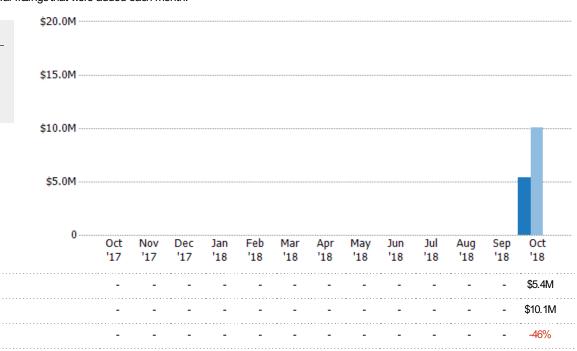

### **New Listing Volume**

Percent Change from Prior Year

Current Year

Prior Year

The sum of the listing price of residential listings that were added each month.

Filters Used State: VT County: Orleans County, Vermont Property Type: Condo/Townhouse/Apt, Single

Family Residence

Current Year

Percent Change from Prior Year