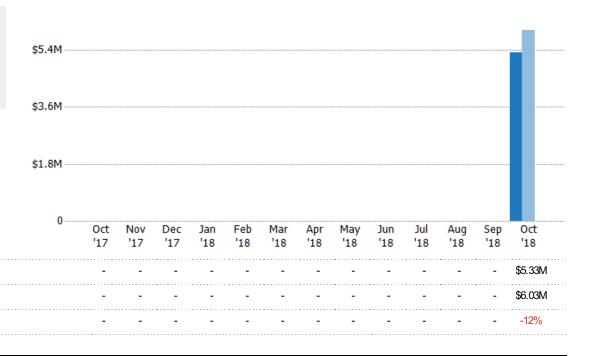

## New Pending Sales Volume

Percent Change from Prior Year

The sum of the sales price of residential properties with accepted offers that were added each month.

State: VT
County: Orleans County, Vermont
Property Type:
Condo/Townhouse/Apt, Single
Family Residence

Current Year

Percent Change from Prior Year