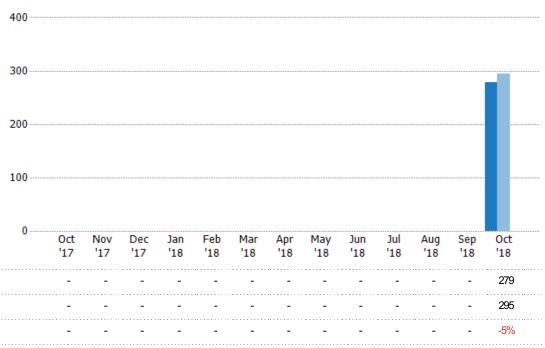

#### **Active Listings**

The number of active residential listings at the end of each month.