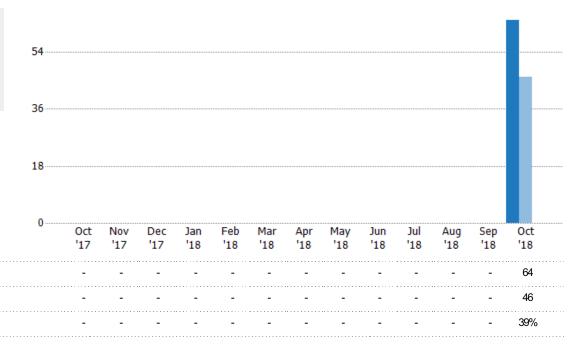

#### **Pending Sales**

The number of residential properties with accepted offers that were available at the end each month.