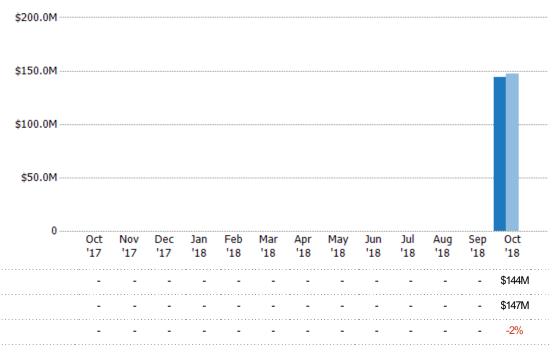

#### **Active Listings**

The number of active residential listings at the end of each month.

### Active/Pending/Sold Units

The number of residential properties that were Active, Pending and Sold each month.

|                                                                                                        | 300             |            |            |            |            |            |            |            |                 |            |            |            |            |
|--------------------------------------------------------------------------------------------------------|-----------------|------------|------------|------------|------------|------------|------------|------------|-----------------|------------|------------|------------|------------|
| Filters Used                                                                                           |                 |            |            |            |            |            |            |            |                 |            |            |            |            |
| State: VT County: Lamoille County, Vermont Property Type: Condo/Townhouse/Apt, Single Family Residence | 225             |            |            |            |            |            |            |            |                 |            |            |            |            |
| Family Residence                                                                                       | 150             |            |            |            |            |            |            |            |                 |            |            |            |            |
|                                                                                                        |                 |            |            |            |            |            |            |            |                 |            |            |            |            |
|                                                                                                        |                 |            |            |            |            |            |            |            |                 |            |            |            |            |
|                                                                                                        | 75              |            |            |            |            |            |            |            |                 |            |            |            |            |
|                                                                                                        |                 |            |            |            |            |            |            |            |                 |            |            |            |            |
|                                                                                                        |                 |            |            |            |            |            |            |            |                 |            |            |            |            |
|                                                                                                        |                 |            |            |            |            |            |            |            |                 |            |            |            |            |
|                                                                                                        | 0               |            |            |            |            |            |            |            |                 |            | Δυα        |            |            |
|                                                                                                        | 0<br>Oct<br>'17 | Nov<br>'17 | Dec<br>'17 | Jan<br>'18 | Feb<br>'18 | Mar<br>'18 | Apr<br>'18 | May<br>'18 | Jun<br>'18      | Jul<br>'18 | Aug<br>'18 | Sep<br>'18 | Oct<br>'18 |
| <u></u>                                                                                                |                 | Nov        | Dec        | Jan        | Feb        | Mar        | Apr<br>'18 | May<br>'18 | Jun<br>'18      | Jul<br>'18 | Aug        | Sep<br>'18 | '18        |
| Active                                                                                                 | '17<br>-        | Nov<br>'17 | Dec<br>'17 | Jan<br>'18 | Feb<br>'18 | Mar<br>'18 | Apr<br>'18 | May<br>'18 | Jun<br>'18<br>- | Jul<br>'18 | Aug<br>'18 | Sep<br>'18 | '18<br>279 |
|                                                                                                        |                 | Nov<br>'17 | Dec<br>'17 | Jan<br>'18 | Feb<br>'18 | Mar<br>'18 | Apr<br>'18 | May<br>'18 | Jun<br>'18<br>- | Jul<br>'18 | Aug<br>'18 | Sep<br>'18 | '18<br>279 |
| <del></del>                                                                                            | '17<br>-        | Nov<br>'17 | Dec<br>'17 | Jan<br>'18 | Feb<br>'18 | Mar<br>'18 | Apr<br>'18 | May<br>'18 | Jun<br>'18<br>- | Jul<br>'18 | Aug<br>'18 | Sep<br>'18 | '18<br>279 |