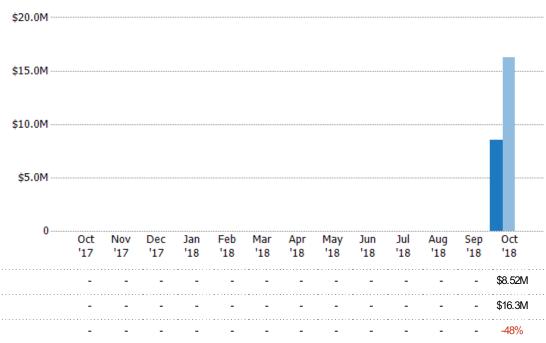

#### **Closed Sales Volume**

Percent Change from Prior Year

Current Year

Prior Year

The sum of the sales price of residential properties sold each month.

State: VT
County: Lamoille County, Vermont
Property Type:
Condo/Townhouse/Apt, Single
Family Residence

Current Year

Percent Change from Prior Year