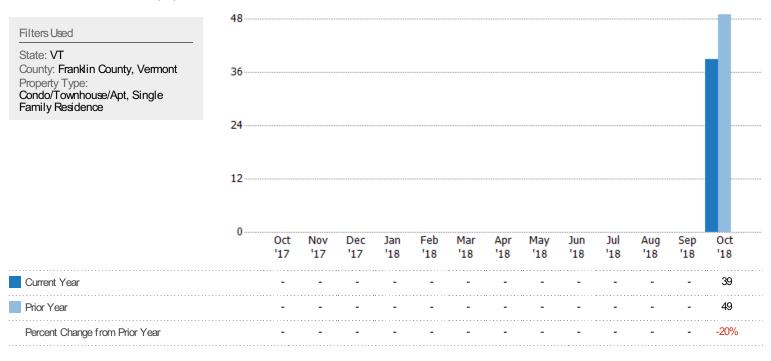

| -          | -          | -          | -          | -          | -          | -          | -          | \$19.3M    |
| Prior Year                                                                                                         |         | -          | -          | -          | -          | -          | -          | -          | -          | -          | -          | -          | -          | \$14.8M    |
| Percent Change from Prior Year                                                                                     |         | -          | -          | -          | -          | -          | -          | -          | -          | -          | -          | -          | -          | 31%        |





### Closed Sales

The total number of residential properties sold each month.



### **Closed Sales Volume**

The sum of the sales price of residential properties sold each month.

| Filters Used                                                                                                       | \$20.0M ······ |            |            |            |            |            |            |            |            |            |            |            |            |            |
|--------------------------------------------------------------------------------------------------------------------|----------------|------------|------------|------------|------------|------------|------------|------------|------------|------------|------------|------------|------------|------------|
| State: VT<br>County: Franklin County, Vermont<br>Property Type:<br>Condo/Townhouse/Apt