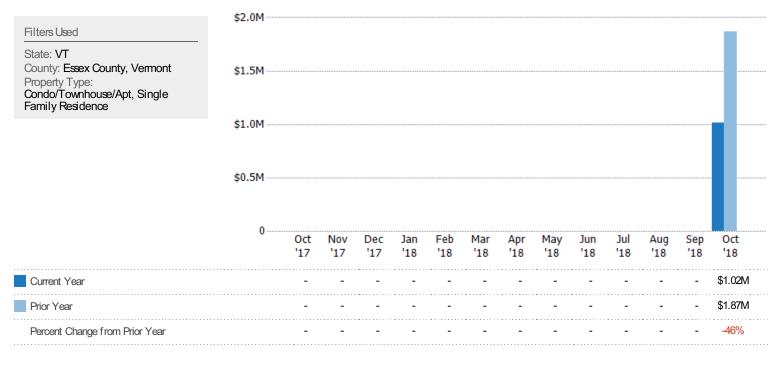

## Pending Sales Volume

The sum of the sales price of residential properties with accepted offers that were available at the end of each month.