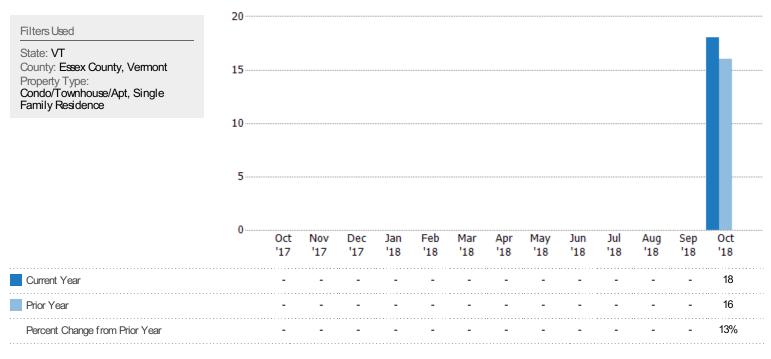

## Pending Sales

The number of residential properties with accepted offers that were available at the end each month.