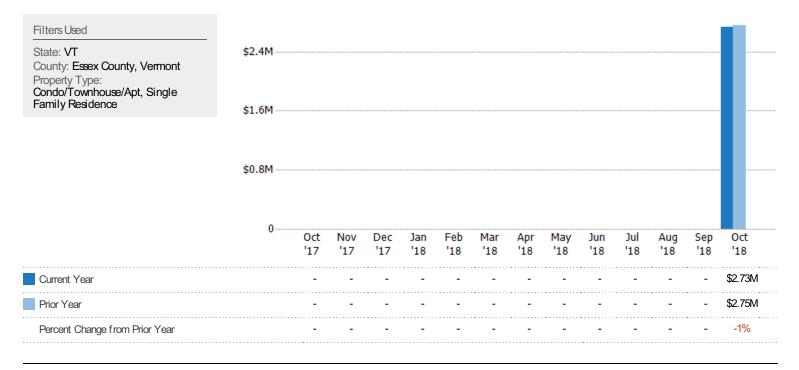

## New Pending Sales Volume

The sum of the sales price of residential properties with accepted offers that were added each month.