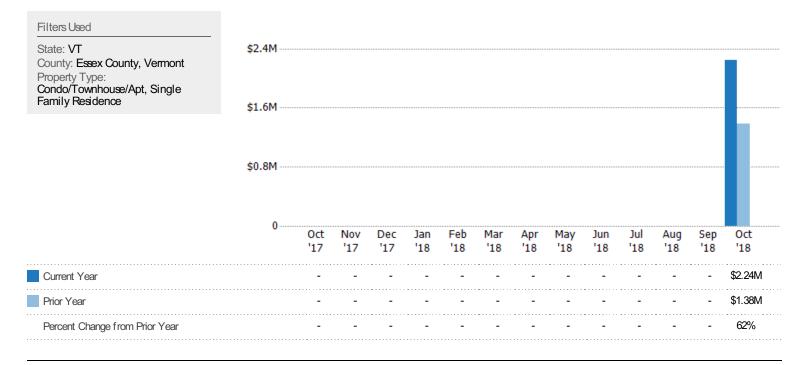

#### New Listing Volume

The sum of the listing price of residential listings that were added each month.