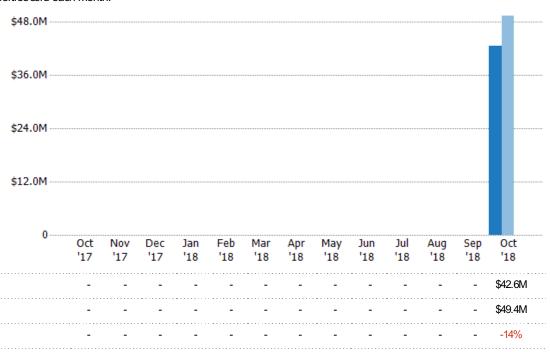

#### **Closed Sales Volume**

Percent Change from Prior Year

Current Year

Prior Year

The sum of the sales price of residential properties sold each month.

State: VT
County: Chittenden County, Vermont
Property Type:
Condo/Townhouse/Apt, Single
Family Residence

Current Year

Percent Change from Prior Year