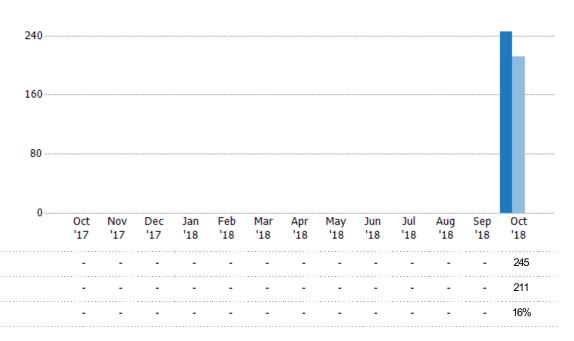

### Pending Sales Volume

Percent Change from Prior Year

Current Year

Prior Year

The sum of the sales price of residential properties with accepted offers that were available at the end of each month.

State: VT
County: Chittenden County, Vermont
Property Type:
Condo/Townhouse/Apt, Single
Family Residence

Current Year

Percent Change from Prior Year