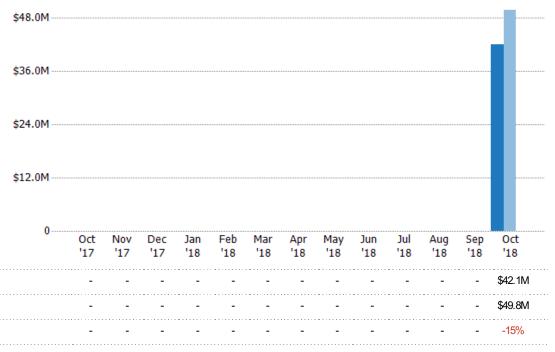

### New Pending Sales Volume

Percent Change from Prior Year

The sum of the sales price of residential properties with accepted offers that were added each month.

State: VT
County: Chittenden County, Vermont
Property Type:
Condo/Townhouse/Apt, Single
Family Residence

Current Year

Percent Change from Prior Year

Prior Year

11/19/2018

8 of 14