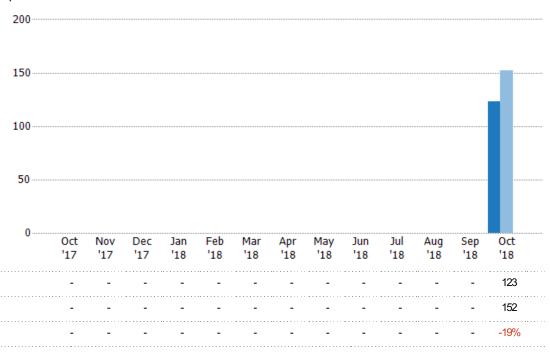

#### **New Pending Sales**

The number of residential properties with accepted offers that were added each month.