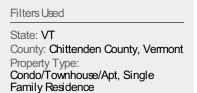

#### **Pending Sales**

The number of residential properties with accepted offers that were available at the end each month.