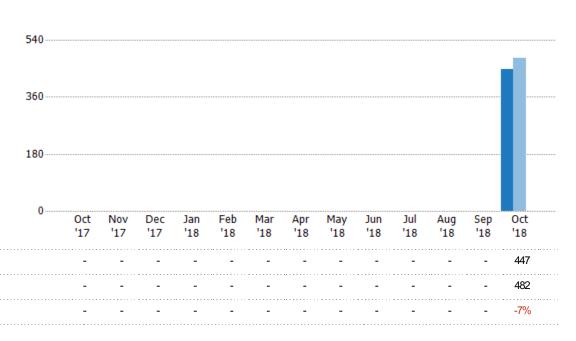

#### **Active Listings**

The number of active residential listings at the end of each month.

### Active/Pending/Sold Units

The number of residential properties that were Active, Pending and Sold each month.

|                                                                                                         | 500             |            |            |            |     |            |            |     |     |     |            |            |                   |
|---------------------------------------------------------------------------------------------------------|-----------------|------------|------------|------------|-----|------------|------------|-----|-----|-----|------------|------------|-------------------|
| Filters Used                                                                                            |                 |            |            |            |     |            |            |     |     |     |            |            |                   |
| State: VT                                                                                               |                 |            |            |            |     |            |            |     |     |     |            |            |                   |
| County: Chittenden County, Vermont<br>Property Type:<br>Condo/Townhouse/Apt, Single<br>Family Residence | 375             |            |            |            |     |            |            |     |     |     |            |            |                   |
| raining reductive                                                                                       | 250             |            |            |            |     |            |            |     |     |     |            |            |                   |
|                                                                                                         |                 |            |            |            |     |            |            |     |     |     |            |            |                   |
|                                                                                                         |                 |            |            |            |     |            |            |     |     |     |            |            |                   |
|                                                                                                         | 125             |            |            |            |     |            |            |     |     |     |            |            |                   |
|                                                                                                         |                 |            |            |            |     |            |            |     |     |     |            |            |                   |
|                                                                                                         |                 |            |            |            |     |            |            |     |     |     |            |            |                   |
|                                                                                                         | _               |            |            |            |     |            |            |     |     |     |            |            |                   |
|                                                                                                         | 0               | Nov        |            |            |     |            |            |     |     |     | Λυσ        |            |                   |
|                                                                                                         | 0<br>Oct<br>'17 | Nov<br>'17 | Dec<br>'17 | Jan<br>'18 |     | Mar<br>'18 | Apr<br>'18 |     |     |     | Aug<br>'18 | Sep<br>'18 | Oct<br>'18        |
|                                                                                                         |                 | Nov        | Dec        | Jan        | Feb | Mar        | Apr        | May | Jun | Jul | Aug        | Sep        | Oct<br>'18        |
| ■ Active                                                                                                |                 | Nov        | Dec        | Jan        | Feb | Mar        | Apr        | May | Jun | Jul | Aug        | Sep        | Oct               |
| Active Pending                                                                                          |                 | Nov        | Dec        | Jan        | Feb | Mar        | Apr        | May | Jun | Jul | Aug        | Sep        | Oct<br>'18        |
| <u> </u>                                                                                                |                 | Nov        | Dec        | Jan        | Feb | Mar        | Apr        | May | Jun | Jul | Aug        | Sep        | Oct<br>'18<br>447 |