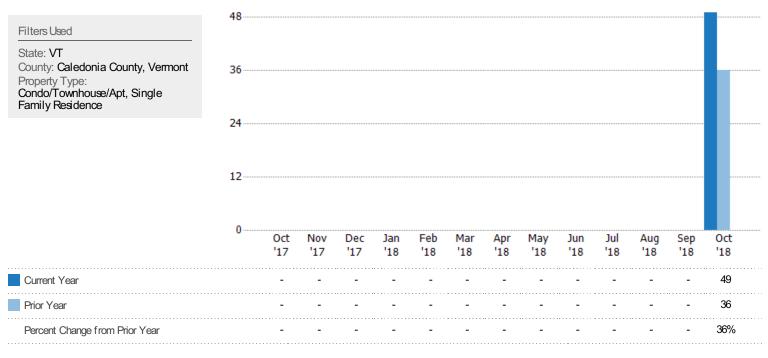

### Pending Sales

The number of residential properties with accepted offers that were available at the end each month.