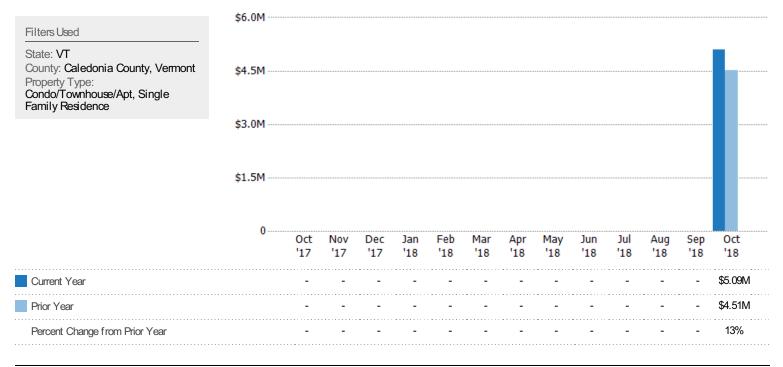

### New Pending Sales Volume

The sum of the sales price of residential properties with accepted offers that were added each month.