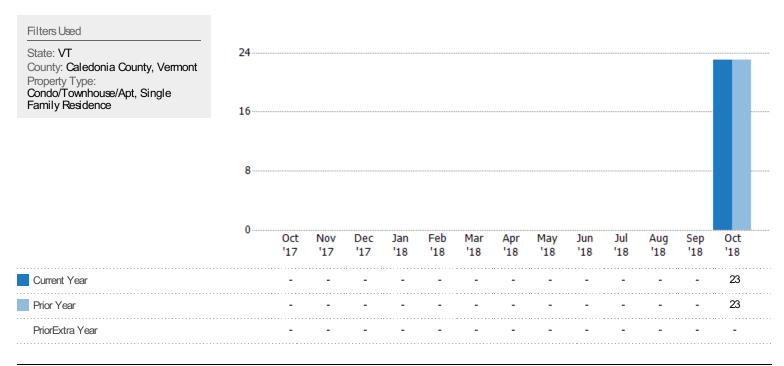

## New Pending Sales

The number of residential properties with accepted offers that were added each month.