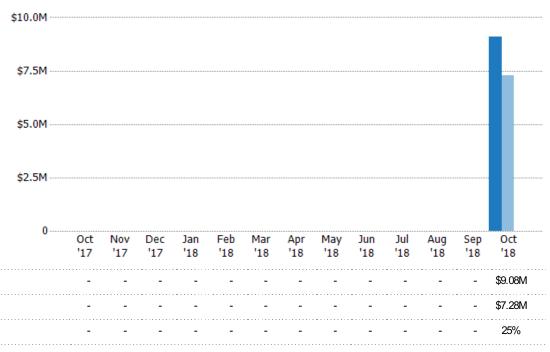

#### New Listing Volume

Percent Change from Prior Year

Current Year

Prior Year

The sum of the listing price of residential listings that were added each month.

Filters Used

State: VT
County: Addison County, Vermont
Property Type:
Condo/Townhouse/Apt, Single
Family Residence

## Summary of Key Listing and Sales Metrics

A summary of the key metrics selected to be included in the report. MLS sources where licensed.

| Key Metrics                     | Oct 2018      | Oct 2017     | + / -  | YTD 2018    | YTD 2017    | + / -  |
|---------------------------------|---------------|--------------|--------|-------------|-------------|--------|
| Listing Activity Charts Metrics |               |              |        |             |             |        |
| New Listing Count               | 25            | 26           | -3.8%  | 25          | 26          | -3.8%  |
| New Listing Volume              | \$9,082,955   | \$7,283,299  | +24.7% | \$9,082,955 | \$7,283,299 | +24.7% |
| Active Listing Count            | 235           | 233          | +0.9%  | NA          | N/A         |        |
| Active Listing Volume           | \$105,568,496 | \$91,825,633 | +15%   | NA          | N/A         |        |
| Average Listing Price           | \$449,228     | \$394,101    | +14%   | \$449,228   | \$394,101   | +14%   |
| Median Listing Price            | \$325,000     | \$295,000    | +10.2% | \$325,000   | \$295,000   | +10.2% |
| Median Daysin RPR               | 131           | 136          | -3.7%  | 131         | 136         | -3.7%  |
| Months of Inventory             | _             | _            | -      | 7.8         | 7.1         | +10.9% |
| Absorption Rate                 | _             | _            | +-     | 12.77%      | 14.16%      | -1.4%  |
| Sales Activity Charts Metrics   |               |              | 1      |             |             |        |
| New Pending Sales Count         | 26            | 22           | +18.2% | 26          | 22          | +18.2% |
| New Pending Sales Volume        | \$6,974,300   | \$6,055,000  | +15.2% | \$6,974,300 | \$6,055,000 | +15.2% |
| Pending Sales Count             | 48            | 47           | +2.1%  | NA          | N/A         |        |
| Pending Sales Volume            | \$15,158,515  | \$15,572,551 | -2.7%  | NA          | N/A         |        |
| Closed Sales Count              | 27            | 30           | -10%   | 27          | 30          | -10%   |
| Closed Sales Volume             | \$8,369,000   | \$8,923,500  | -6.2%  | \$8,369,000 | \$8,923,500 | -6.2%  |
| Average Sales Price             | \$309,963     | \$297,450    | +4.2%  | \$309,963   | \$297,450   | +4.2%  |
| Median Sales Price              | \$301,000     | \$266,250    | +13.1% | \$301,000   | \$266,250   | +13.1% |