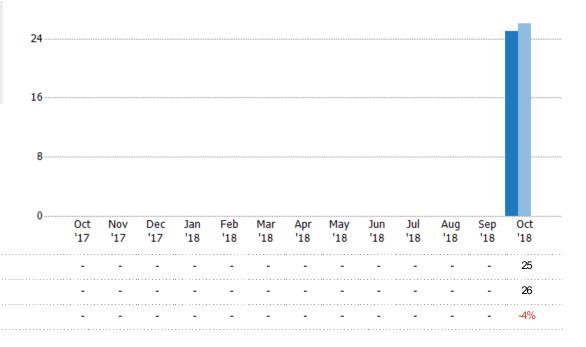

#### **New Listings**

The number of new residential listings that were added each month.

Filters Used

State: VT
County: Addison County, Vermont
Property Type:
Condo/Townhouse/Apt, Single
Family Residence

## Summary of Key Listing and Sales Metrics

A summary of the key metrics selected to be included in the report. MLS sources where licensed.

| Key Metrics                     | Oct 2018      | Oct 2017     | + / -  | YTD 2018    | YTD 2017    | + / -  |
|---------------------------------|---------------|--------------|--------|-------------|-------------|--------|
| Listing Activity Charts Metrics |               |              |        |             |             |        |
| New Listing Count               | 25            | 26           | -3.8%  | 25          | 26          | -3.8%  |
| New Listing Volume              | \$9,082,955   | \$7,283,299  | +24.7% | \$9,082,955 | \$7,283,299 | +24.7% |
| Active Listing Count            | 235           | 233          | +0.9%  | NA          | N/A         |        |
| Active Listing Volume           | \$105,568,496 | \$91,825,633 | +15%   | NA          | N/A         |        |
| Average Listing Price           | \$449,228     | \$394,101    | +14%   | \$449,228   | \$394,101   | +14%   |
| Median Listing Price            | \$325,000     | \$295,000    | +10.2% | \$325,000   | \$295,000   | +10.2% |
| Median Daysin RPR               | 131           | 136          | -3.7%  | 131         | 136         | -3.7%  |
| Months of Inventory             | _             | _            | -      | 7.8         | 7.1         | +10.9% |
| Absorption Rate                 | _             | _            | +-     | 12.77%      | 14.16%      | -1.4%  |
| Sales Activity Charts Metrics   |               |              | 1      |             |             |        |
| New Pending Sales Count         | 26            | 22           | +18.2% | 26          | 22          | +18.2% |
| New Pending Sales Volume        | \$6,974,300   | \$6,055,000  | +15.2% | \$6,974,300 | \$6,055,000 | +15.2% |
| Pending Sales Count             | 48            | 47           | +2.1%  | NA          | N/A         |        |
| Pending Sales Volume            | \$15,158,515  | \$15,572,551 | -2.7%  | NA          | N/A         |        |
| Closed Sales Count              | 27            | 30           | -10%   | 27          | 30          | -10%   |
| Closed Sales Volume             | \$8,369,000   | \$8,923,500  | -6.2%  | \$8,369,000 | \$8,923,500 | -6.2%  |
| Average Sales Price             | \$309,963     | \$297,450    | +4.2%  | \$309,963   | \$297,450   | +4.2%  |
| Median Sales Price              | \$301,000     | \$266,250    | +13.1% | \$301,000   | \$266,250   | +13.1% |