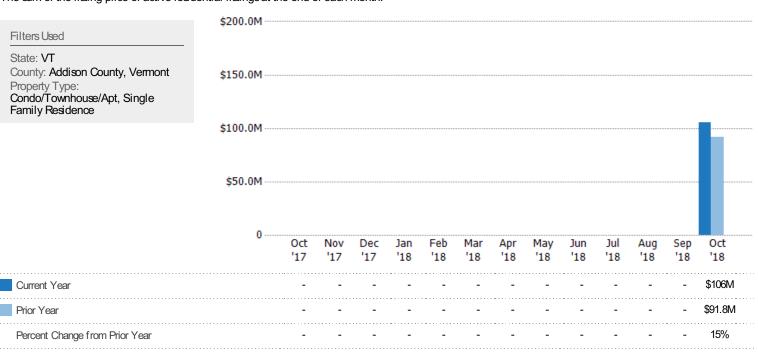

#### **Active Listing Volume**

Percent Change from Prior Year

The sum of the listing price of active residential listings at the end of each month.

## Summary of Key Listing and Sales Metrics

A summary of the key metrics selected to be included in the report. MLS sources where licensed.

| Key Metrics                     | Oct 2018      | Oct 2017     | + / -  | YTD 2018    | YTD 2017    | + / -  |
|---------------------------------|---------------|--------------|--------|-------------|-------------|--------|
| Listing Activity Charts Metrics |               |              |        |             |             |        |
| New Listing Count               | 25            | 26           | -3.8%  | 25          | 26          | -3.8%  |
| New Listing Volume              | \$9,082,955   | \$7,283,299  | +24.7% | \$9,082,955 | \$7,283,299 | +24.7% |
| Active Listing Count            | 235           | 233          | +0.9%  | NA          | N/A         |        |
| Active Listing Volume           | \$105,568,496 | \$91,825,633 | +15%   | NA          | N/A         |        |
| Average Listing Price           | \$449,228     | \$394,101    | +14%   | \$449,228   | \$394,101   | +14%   |
| Median Listing Price            | \$325,000     | \$295,000    | +10.2% | \$325,000   | \$295,000   | +10.2% |
| Median Daysin RPR               | 131           | 136          | -3.7%  | 131         | 136         | -3.7%  |
| Months of Inventory             | _             | _            | -      | 7.8         | 7.1         | +10.9% |
| Absorption Rate                 | _             | _            | +-     | 12.77%      | 14.16%      | -1.4%  |
| Sales Activity Charts Metrics   |               |              | 1      |             |             |        |
| New Pending Sales Count         | 26            | 22           | +18.2% | 26          | 22          | +18.2% |
| New Pending Sales Volume        | \$6,974,300   | \$6,055,000  | +15.2% | \$6,974,300 | \$6,055,000 | +15.2% |
| Pending Sales Count             | 48            | 47           | +2.1%  | NA          | N/A         |        |
| Pending Sales Volume            | \$15,158,515  | \$15,572,551 | -2.7%  | NA          | N/A         |        |
| Closed Sales Count              | 27            | 30           | -10%   | 27          | 30          | -10%   |
| Closed Sales Volume             | \$8,369,000   | \$8,923,500  | -6.2%  | \$8,369,000 | \$8,923,500 | -6.2%  |
| Average Sales Price             | \$309,963     | \$297,450    | +4.2%  | \$309,963   | \$297,450   | +4.2%  |
| Median Sales Price              | \$301,000     | \$266,250    | +13.1% | \$301,000   | \$266,250   | +13.1% |