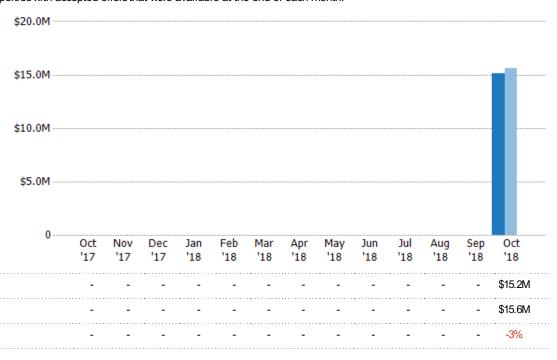

#### Pending Sales Volume

Percent Change from Prior Year

Current Year

Prior Year

The sum of the sales price of residential properties with accepted offers that were available at the end of each month.

State: VT
County: Addison County, Vermont
Property Type:
Condo/Townhouse/Apt, Single
Family Residence

Current Year

Percent Change from Prior Year