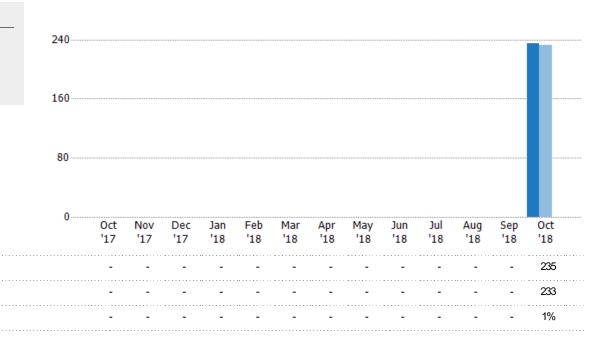

#### **Active Listings**

The number of active residential listings at the end of each month.

Filters Used State: VT County: Addison County, Vermont

Property Type: Condo/Townhouse/Apt, Single

Current Year

Prior Year

## Summary of Key Listing and Sales Metrics

A summary of the key metrics selected to be included in the report. MLS sources where licensed.

| Key Metrics                     | Oct 2018      | Oct 2017     | + / -  | YTD 2018    | YTD 2017    | + / -  |
|---------------------------------|---------------|--------------|--------|-------------|-------------|--------|
| Listing Activity Charts Metrics |               |              |        |             |             |        |
| New Listing Count               | 25            | 26           | -3.8%  | 25          | 26          | -3.8%  |
| New Listing Volume              | \$9,082,955   | \$7,283,299  | +24.7% | \$9,082,955 | \$7,283,299 | +24.7% |
| Active Listing Count            | 235           | 233          | +0.9%  | NA          | N/A         |        |
| Active Listing Volume           | \$105,568,496 | \$91,825,633 | +15%   | NA          | N/A         |        |
| Average Listing Price           | \$449,228     | \$394,101    | +14%   | \$449,228   | \$394,101   | +14%   |
| Median Listing Price            | \$325,000     | \$295,000    | +10.2% | \$325,000   | \$295,000   | +10.2% |
| Median Daysin RPR               | 131           | 136          | -3.7%  | 131         | 136         | -3.7%  |
| Months of Inventory             | _             | _            | -      | 7.8         | 7.1         | +10.9% |
| Absorption Rate                 | _             | _            | +-     | 12.77%      | 14.16%      | -1.4%  |
| Sales Activity Charts Metrics   |               |              | 1      |             |             |        |
| New Pending Sales Count         | 26            | 22           | +18.2% | 26          | 22          | +18.2% |
| New Pending Sales Volume        | \$6,974,300   | \$6,055,000  | +15.2% | \$6,974,300 | \$6,055,000 | +15.2% |
| Pending Sales Count             | 48            | 47           | +2.1%  | NA          | N/A         |        |
| Pending Sales Volume            | \$15,158,515  | \$15,572,551 | -2.7%  | NA          | N/A         |        |
| Closed Sales Count              | 27            | 30           | -10%   | 27          | 30          | -10%   |
| Closed Sales Volume             | \$8,369,000   | \$8,923,500  | -6.2%  | \$8,369,000 | \$8,923,500 | -6.2%  |
| Average Sales Price             | \$309,963     | \$297,450    | +4.2%  | \$309,963   | \$297,450   | +4.2%  |
| Median Sales Price              | \$301,000     | \$266,250    | +13.1% | \$301,000   | \$266,250   | +13.1% |