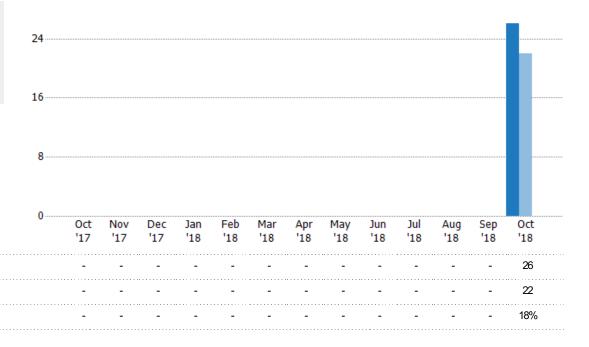

#### **New Pending Sales**

The number of residential properties with accepted offers that were added each month.

Filters Used

State: VT
County: Addison County, Vermont
Property Type:
Condo/Townhouse/Apt, Single
Family Residence

## Summary of Key Listing and Sales Metrics

A summary of the key metrics selected to be included in the report. MLS sources where licensed.

| Key Metrics                     | Oct 2018      | Oct 2017     | + / -  | YTD 2018    | YTD 2017    | + / -  |
|---------------------------------|---------------|--------------|--------|-------------|-------------|--------|
| Listing Activity Charts Metrics |               |              |        |             |             |        |
| New Listing Count               | 25            | 26           | -3.8%  | 25          | 26          | -3.8%  |
| New Listing Volume              | \$9,082,955   | \$7,283,299  | +24.7% | \$9,082,955 | \$7,283,299 | +24.7% |
| Active Listing Count            | 235           | 233          | +0.9%  | NA          | N/A         |        |
| Active Listing Volume           | \$105,568,496 | \$91,825,633 | +15%   | NA          | N/A         |        |
| Average Listing Price           | \$449,228     | \$394,101    | +14%   | \$449,228   | \$394,101   | +14%   |
| Median Listing Price            | \$325,000     | \$295,000    | +10.2% | \$325,000   | \$295,000   | +10.2% |
| Median Daysin RPR               | 131           | 136          | -3.7%  | 131         | 136         | -3.7%  |
| Months of Inventory             | _             | _            | -      | 7.8         | 7.1         | +10.9% |
| Absorption Rate                 | _             | _            | +-     | 12.77%      | 14.16%      | -1.4%  |
| Sales Activity Charts Metrics   |               |              | 1      |             |             |        |
| New Pending Sales Count         | 26            | 22           | +18.2% | 26          | 22          | +18.2% |
| New Pending Sales Volume        | \$6,974,300   | \$6,055,000  | +15.2% | \$6,974,300 | \$6,055,000 | +15.2% |
| Pending Sales Count             | 48            | 47           | +2.1%  | NA          | N/A         |        |
| Pending Sales Volume            | \$15,158,515  | \$15,572,551 | -2.7%  | NA          | N/A         |        |
| Closed Sales Count              | 27            | 30           | -10%   | 27          | 30          | -10%   |
| Closed Sales Volume             | \$8,369,000   | \$8,923,500  | -6.2%  | \$8,369,000 | \$8,923,500 | -6.2%  |
| Average Sales Price             | \$309,963     | \$297,450    | +4.2%  | \$309,963   | \$297,450   | +4.2%  |
| Median Sales Price              | \$301,000     | \$266,250    | +13.1% | \$301,000   | \$266,250   | +13.1% |