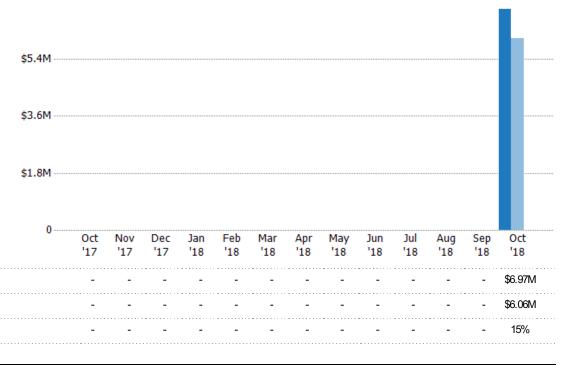

#### New Pending Sales Volume

Percent Change from Prior Year

The sum of the sales price of residential properties with accepted offers that were added each month.

State: VT
County: Addison County, Vermont
Property Type:
Condo/Townhouse/Apt, Single
Family Residence

## Summary of Key Listing and Sales Metrics

A summary of the key metrics selected to be included in the report. MLS sources where licensed.

| Key Metrics                     | Oct 2018      | Oct 2017     | + / -  | YTD 2018    | YTD 2017    | + / -  |
|---------------------------------|---------------|--------------|--------|-------------|-------------|--------|
| Listing Activity Charts Metrics |               |              |        |             |             |        |
| New Listing Count               | 25            | 26           | -3.8%  | 25          | 26          | -3.8%  |
| New Listing Volume              | \$9,082,955   | \$7,283,299  | +24.7% | \$9,082,955 | \$7,283,299 | +24.7% |
| Active Listing Count            | 235           | 233          | +0.9%  | NA          | N/A         |        |
| Active Listing Volume           | \$105,568,496 | \$91,825,633 | +15%   | NA          | N/A         |        |
| Average Listing Price           | \$449,228     | \$394,101    | +14%   | \$449,228   | \$394,101   | +14%   |
| Median Listing Price            | \$325,000     | \$295,000    | +10.2% | \$325,000   | \$295,000   | +10.2% |
| Median Daysin RPR               | 131           | 136          | -3.7%  | 131         | 136         | -3.7%  |
| Months of Inventory             | _             | _            | -      | 7.8         | 7.1         | +10.9% |
| Absorption Rate                 | _             | _            | +-     | 12.77%      | 14.16%      | -1.4%  |
| Sales Activity Charts Metrics   |               |              | 1      |             |             |        |
| New Pending Sales Count         | 26            | 22           | +18.2% | 26          | 22          | +18.2% |
| New Pending Sales Volume        | \$6,974,300   | \$6,055,000  | +15.2% | \$6,974,300 | \$6,055,000 | +15.2% |
| Pending Sales Count             | 48            | 47           | +2.1%  | NA          | N/A         |        |
| Pending Sales Volume            | \$15,158,515  | \$15,572,551 | -2.7%  | NA          | N/A         |        |
| Closed Sales Count              | 27            | 30           | -10%   | 27          | 30          | -10%   |
| Closed Sales Volume             | \$8,369,000   | \$8,923,500  | -6.2%  | \$8,369,000 | \$8,923,500 | -6.2%  |
| Average Sales Price             | \$309,963     | \$297,450    | +4.2%  | \$309,963   | \$297,450   | +4.2%  |
| Median Sales Price              | \$301,000     | \$266,250    | +13.1% | \$301,000   | \$266,250   | +13.1% |