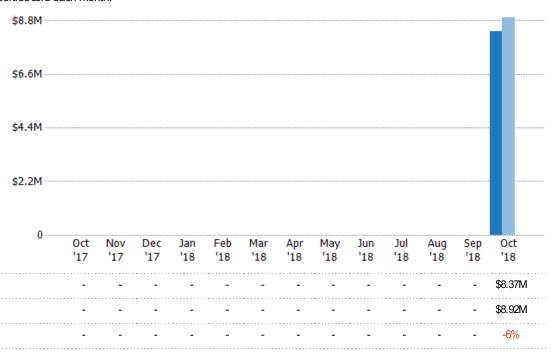

#### Closed Sales Volume

Percent Change from Prior Year

Current Year

Prior Year

The sum of the sales price of residential properties sold each month.

Filters Used

State: VT
County: Addison County, Vermont
Property Type:
Condo/Townhouse/Apt, Single
Family Residence

Current Year

Percent Change from Prior Year