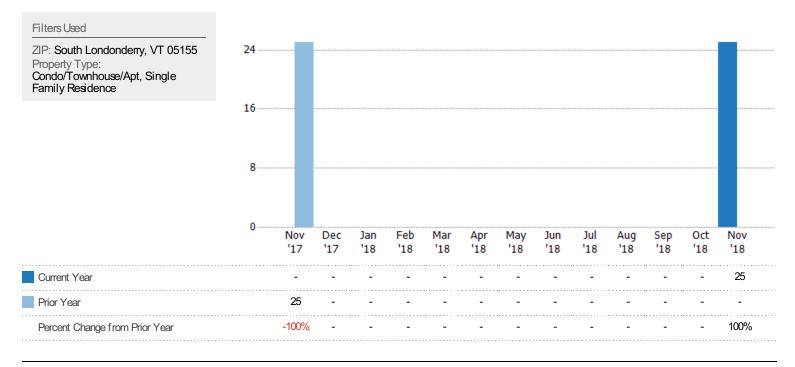

### Active Listings

The number of active residential listings at the end of each month.