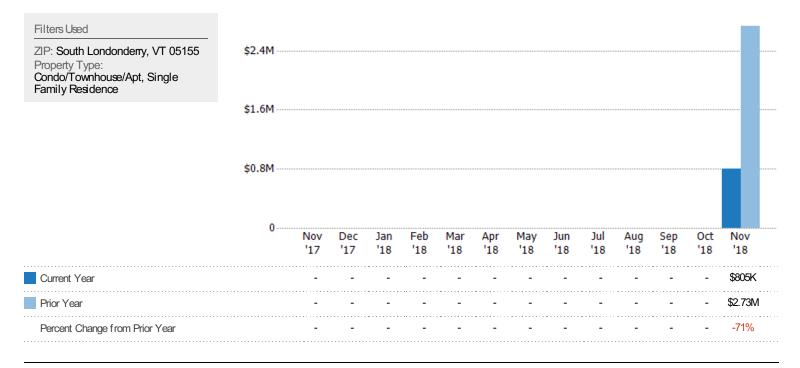

### Active/Pending/Sold Units

The number of residential properties that were Active, Pending and Sold each month.

| Sold                                                                                                  | -          | -          | -          | -          | -          | -          | -          | -          | -          | -          | -          | -          | 2          |
|-------------------------------------------------------------------------------------------------------|------------|------------|------------|------------|------------|------------|------------|------------|------------|------------|------------|------------|------------|
|                                                                                                       | Nov<br>'17 | Dec<br>'17 | Jan<br>'18 | Feb<br>'18 | Mar<br>'18 | Apr<br>'18 | May<br>'18 | Jun<br>'18 | Jul<br>'18 | Aug<br>'18 | Sep<br>'18 | 0ct<br>'18 | Nov<br>'18 |
|                                                                                                       | 0.75       |            |            |            |            |            |            |            |            |            |            |            |            |
| ZIP: South Londonderry, VT 05155<br>Property Type:<br>Condo/Townhouse/Apt, Single<br>Family Residence | 2.25       |            |            |            |            |            |            |            |            |            |            |            |            |
| Filters Used                                                                                          | 3.00       |            |            |            |            |            |            |            |            |            |            |            |            |

仓