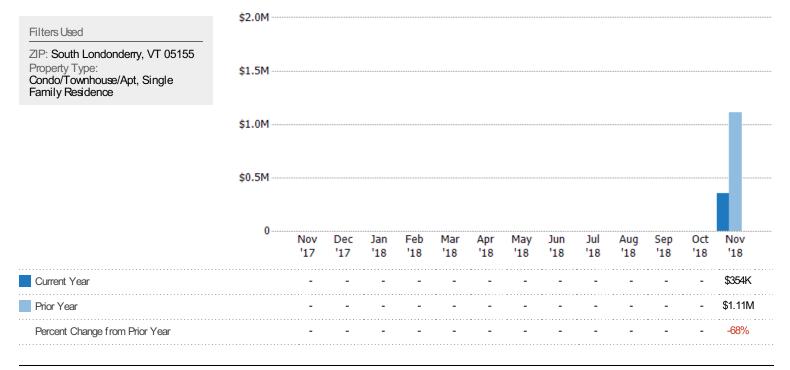

### **Closed Sales Volume**

The sum of the sales price of residential properties sold each month.

囼