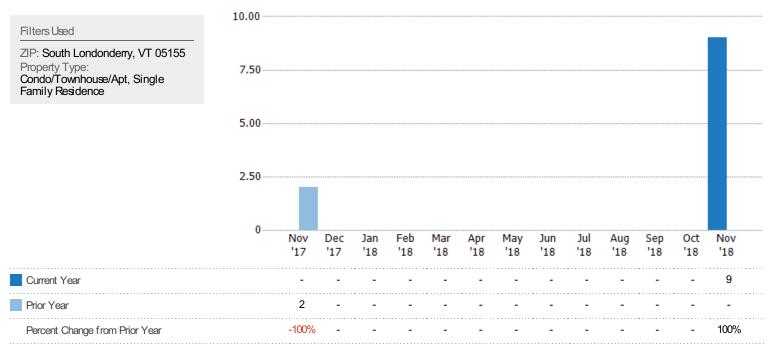

### Pending Sales Volume

The sum of the sales price of residential properties with accepted offers that were available at the end of each month.

白