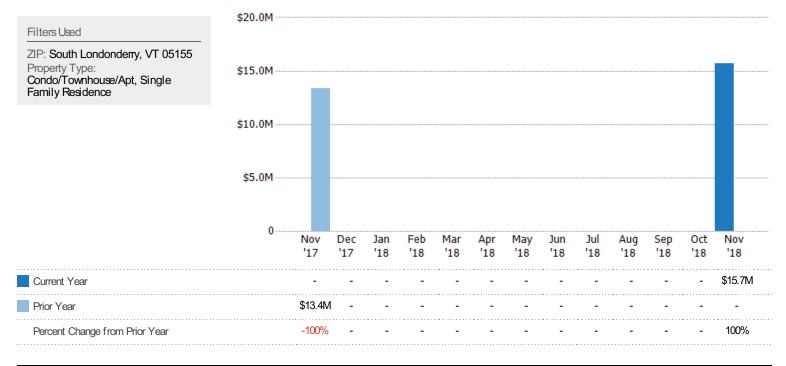

### Active Listing Volume

The sum of the listing price of active residential listings at the end of each month.

仓