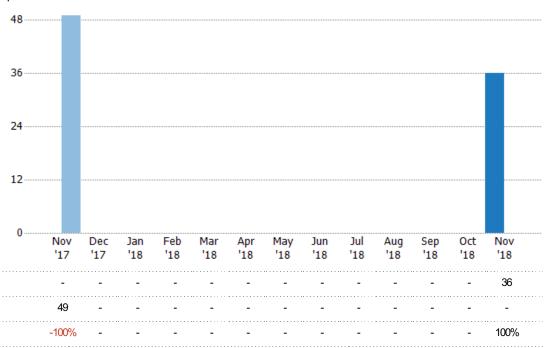

#### **New Listings**

The number of new residential listings that were added each month.