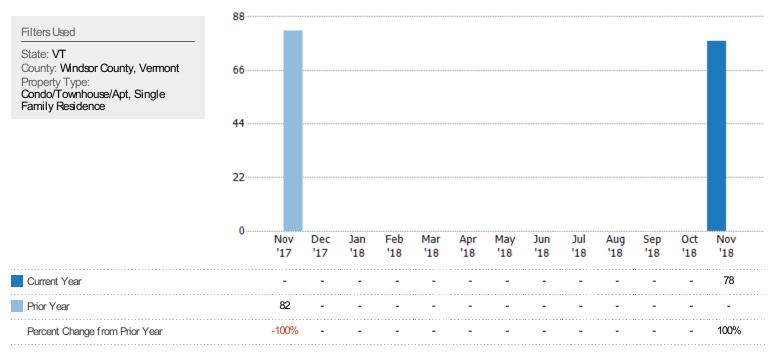

## Pending Sales

The number of residential properties with accepted offers that were available at the end each month.