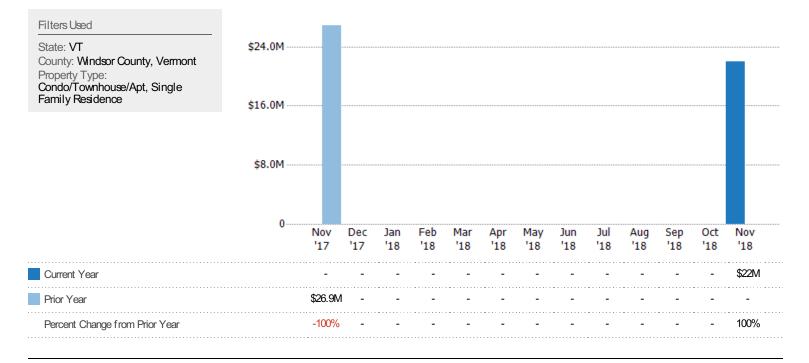

## Pending Sales Volume

The sum of the sales price of residential properties with accepted offers that were available at the end of each month.

囼