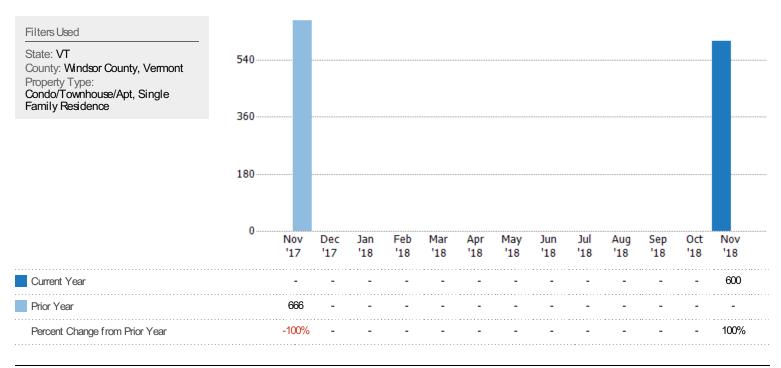

### Active Listings

The number of active residential listings at the end of each month.