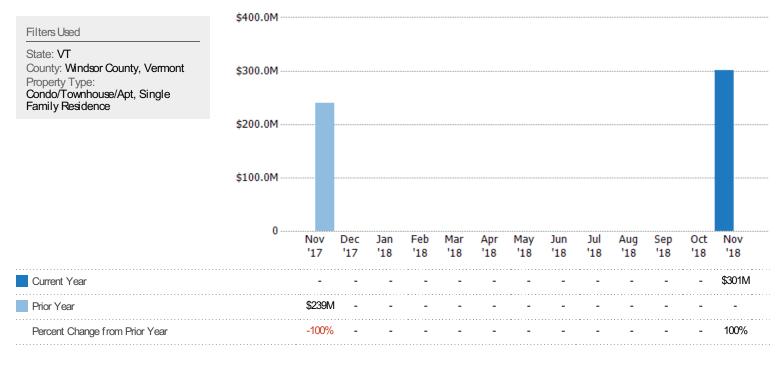

### Active Listing Volume

The sum of the listing price of active residential listings at the end of each month.

囼