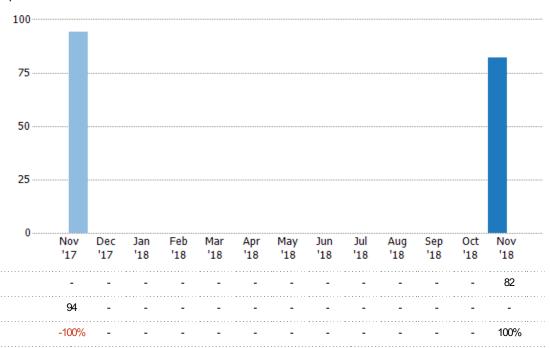

### Active/Pending/Sold Units

The number of residential properties that were Active, Pending and Sold each month.

| Filters Used                                                                                                      |
|-------------------------------------------------------------------------------------------------------------------|
| State: VT<br>County: Windham County, Vermont<br>Property Type:<br>Condo/Townhouse/Apt, Single<br>Family Residence |

Sold

Current Year

Prior Year