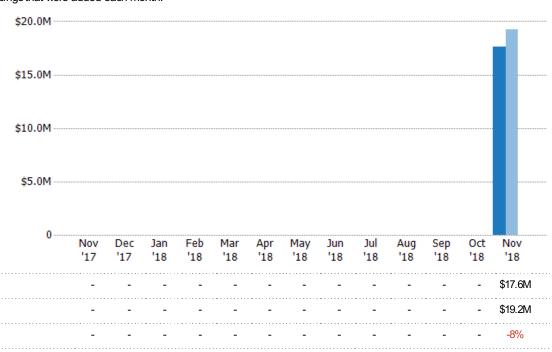

### **New Listing Volume**

Percent Change from Prior Year

Current Year
Prior Year

The sum of the listing price of residential listings that were added each month.

State: VT
County: Windham County, Vermont
Property Type:
Condo/Townhouse/Apt, Single
Family Residence