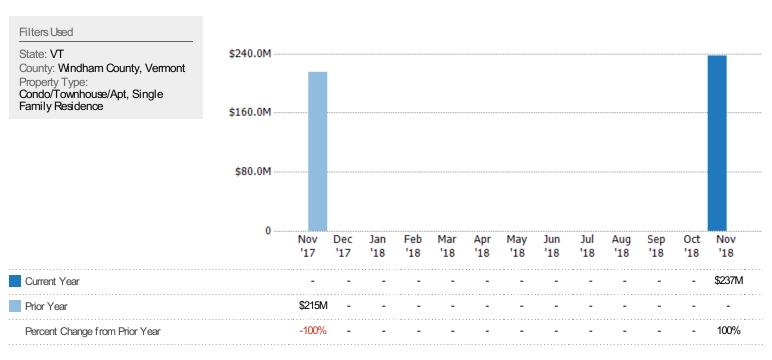

### **Active Listing Volume**

Percent Change from Prior Year

The sum of the listing price of active residential listings at the end of each month.

-100%

Nov '18

\$379K

83% 100%

67%