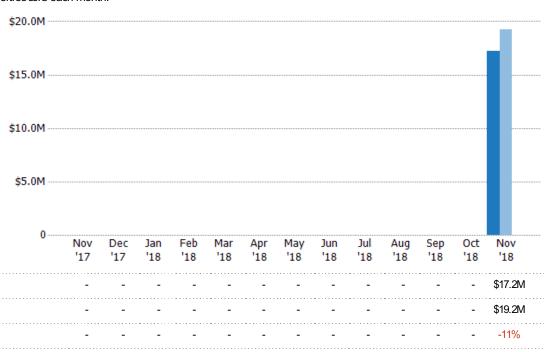

#### **Closed Sales Volume**

Percent Change from Prior Year

Current Year

Prior Year

The sum of the sales price of residential properties sold each month.

State: VT
County: Windham County, Vermont
Property Type:
Condo/Townhouse/Apt, Single
Family Residence

Current Year

Percent Change from Prior Year