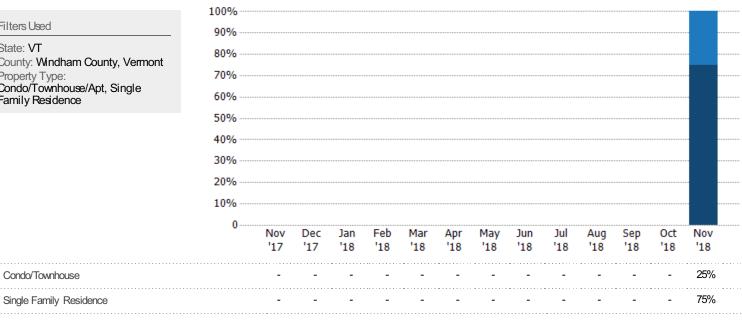

### Closed Sales by Property Type

The percentage of residential properties sold each month by property type.

Filters Used

State: VT

County: Windham County, Vermont

Property Type: Condo/Townhouse/Apt, Single

Family Residence

Condo/Townhouse

Family Residence

Current Year

Percent Change from Prior Year

Prior Year