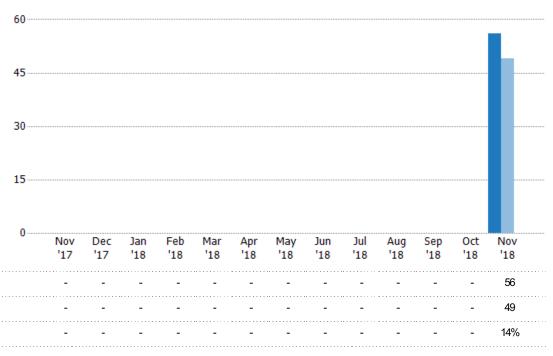

#### **New Listings**

The number of new residential listings that were added each month.