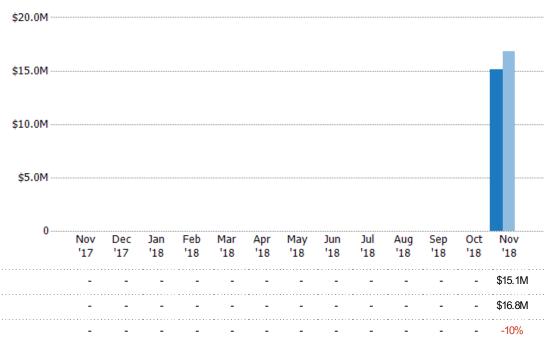

### **New Listing Volume**

Percent Change from Prior Year

Current Year
Prior Year

The sum of the listing price of residential listings that were added each month.

State: VT
County: Windham County, Vermont
Property Type:
Condo/Townhouse/Apt, Single
Family Residence

Current Year

Percent Change from Prior Year

100%