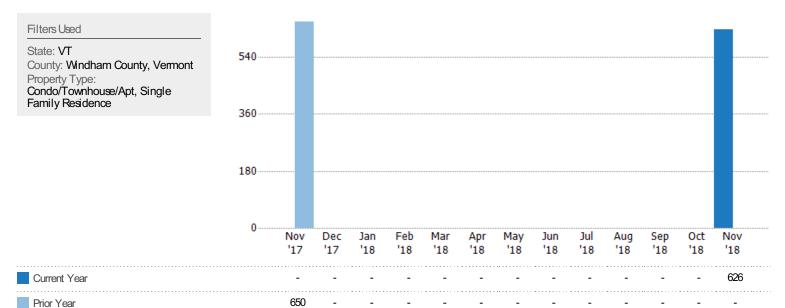

#### **Active Listings**

The number of active residential listings at the end of each month.

### **Active Listing Volume**

Percent Change from Prior Year

The sum of the listing price of active residential listings at the end of each month.

-100%

Nov '18

\$379K

83% 100%

67%