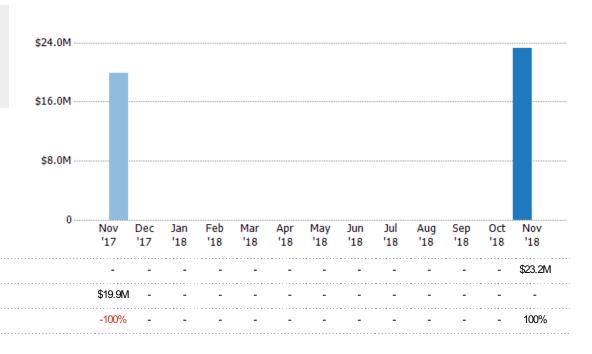

### **New Listing Volume**

Percent Change from Prior Year

Current Year
Prior Year

The sum of the listing price of residential listings that were added each month.

State: VT
County: Windham County, Vermont
Property Type:
Condo/Townhouse/Apt, Single
Family Residence