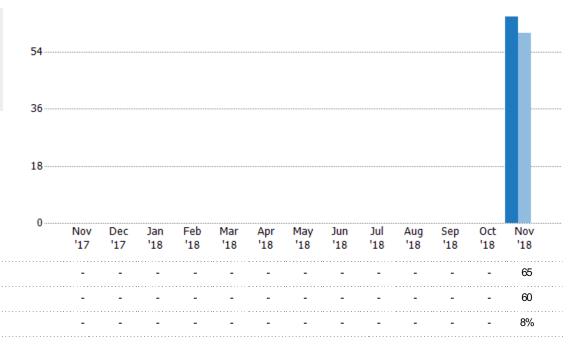

### **New Pending Sales**

The number of residential properties with accepted offers that were added each month.

### New Pending Sales Volume

Percent Change from Prior Year

The sum of the sales price of residential properties with accepted offers that were added each month.

State: VT
County: Windham County, Vermont
Property Type:
Condo/Townhouse/Apt, Single
Family Residence

Current Year

Percent Change from Prior Year