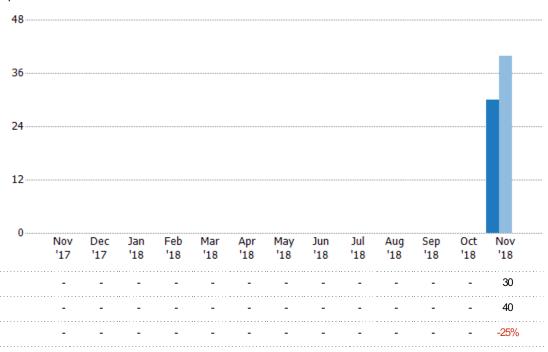

### **New Pending Sales**

The number of residential properties with accepted offers that were added each month.

### New Pending Sales Volume

Percent Change from Prior Year

The sum of the sales price of residential properties with accepted offers that were added each month.

State: VT
County: Washington County,
Vermont
Property Type:
Condo/Townhouse/Apt, Single
Family Residence

Current Year

Percent Change from Prior Year