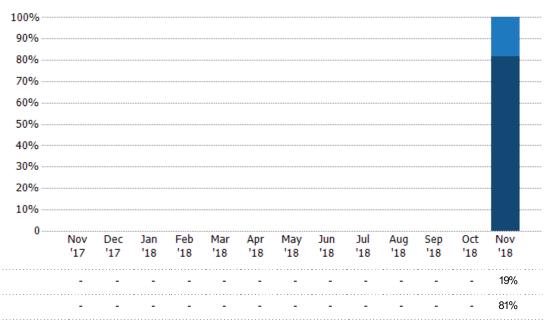

### Closed Sales by Property Type

The percentage of residential properties sold each month by property type.

Filters Used

State: VT

County: Washington County,

Vermont

Property Type: Condo/Townhouse/Apt, Single Family Residence

Condo/Townhouse