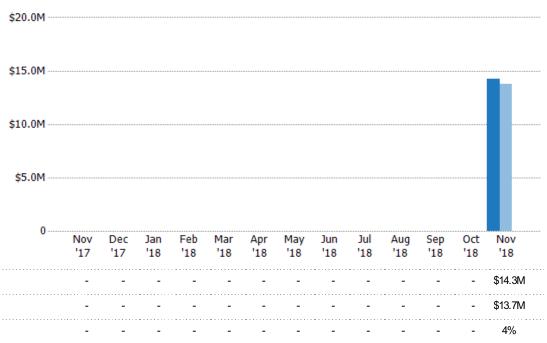

#### **Closed Sales Volume**

Percent Change from Prior Year

Current Year
Prior Year

The sum of the sales price of residential properties sold each month.

State: VT
County: Washington County,
Vermont
Property Type:
Condo/Townhouse/Apt, Single
Family Residence

Current Year

Percent Change from Prior Year