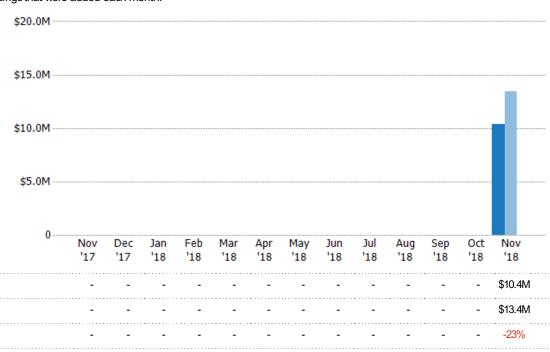

### **New Listing Volume**

Percent Change from Prior Year

Current Year
Prior Year

The sum of the listing price of residential listings that were added each month.

State: VT
County: Washington County,
Vermont
Property Type:
Condo/Townhouse/Apt, Single
Family Residence