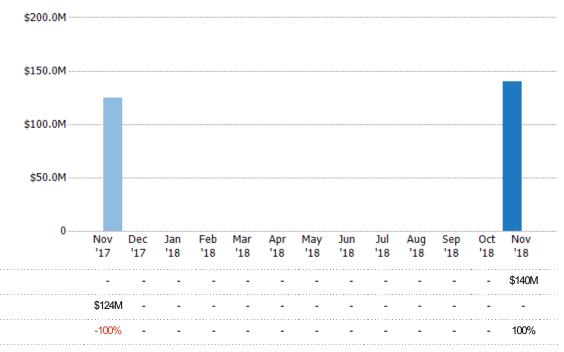

### **Active Listing Volume**

Percent Change from Prior Year

Current Year
Prior Year

The sum of the listing price of active residential listings at the end of each month.

Current Year

Percent Change from Prior Year

## Summary of Key Listing and Sales Metrics

A summary of the key metrics selected to be included in the report. MLS sources where licensed.

| + / -  | YTD 2017     | YTD 2018                                | + / -  | Nov 2017     | Nov 2018      | Key Metrics                     |
|--------|--------------|-----------------------------------------|--------|--------------|---------------|---------------------------------|
|        |              |                                         |        |              |               | Listing Activity Charts Metrics |
| -25.5% | 47           | 35                                      | -25.5% | 47           | 35            | New Listing Count               |
| -22.8% | \$13,404,800 | \$10,351,800                            | -22.8% | \$13,404,800 | \$10,351,800  | New Listing Volume              |
|        | N/A          | NA                                      | -      | _            | 401           | Active Listing Count            |
|        | N/A          | NA                                      | -      | _            | \$140,162,463 | Active Listing Volume           |
| _      | _            | \$349,532                               | -      | _            | \$349,532     | Average Listing Price           |
| _      | _            | \$260,000                               | -      | _            | \$260,000     | Median Listing Price            |
| _      | _            | 141                                     | -      | _            | 141           | Median Days in RPR              |
| _      | 7.2          | _                                       | -      | _            | _             | Months of Inventory             |
| _      | 13.97%       | _                                       | -      | _            | _             | Absorption Rate                 |
|        |              | • • • • • • • • • • • • • • • • • • • • |        |              | •••••         | Sales Activity Charts Metrics   |
| -25%   | 40           | 30                                      | -25%   | 40           | 30            | New Pending Sales Count         |
| -26.4% | \$9,939,700  | \$7,316,700                             | -26.4% | \$9,939,700  | \$7,316,700   | New Pending Sales Volume        |
|        | N/A          | N/A                                     | -      | _            | 68            | Pending Sales Count             |
|        | N/A          | N/A                                     | -      | _            | \$17,357,000  | Pending Sales Volume            |
| -11.5% | 61           | 54                                      | -11.5% | 61           | 54            | Closed Sales Count              |
| +3.9%  | \$13,716,625 | \$14,253,929                            | +3.9%  | \$13,716,625 | \$14,253,929  | Closed Sales Volume             |
| +17.4% | \$224,863    | \$263,962                               | +17.4% | \$224,863    | \$263,962     | Average Sales Price             |
| +4.4%  | \$200,000    | \$208,750                               | +4.4%  | \$200,000    | \$208,750     | Median Sales Price              |