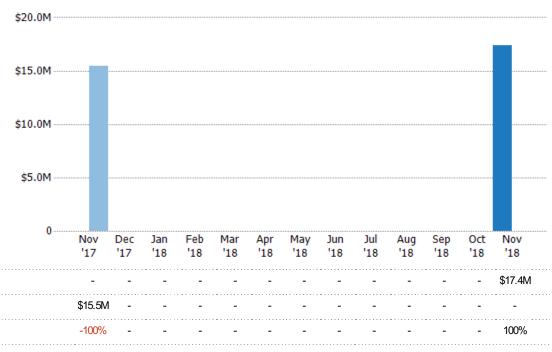

#### **Closed Sales**

The total number of residential properties sold each month.

Filters Used

State: VT
County: Washington County,
Vermont
Property Type:
Condo/Townhouse/Apt, Single
Family Residence