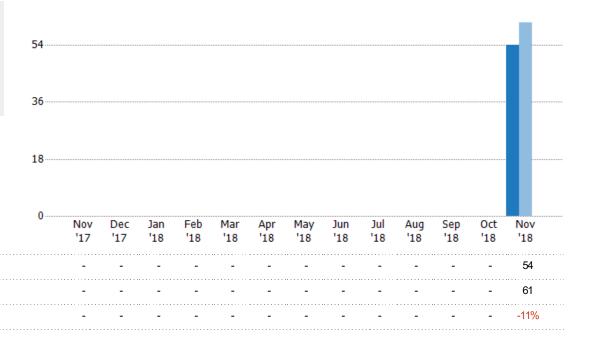

#### **Closed Sales Volume**

Percent Change from Prior Year

Current Year
Prior Year

The sum of the sales price of residential properties sold each month.

State: VT
County: Washington County,
Vermont
Property Type:
Condo/Townhouse/Apt, Single
Family Residence

Current Year

Percent Change from Prior Year