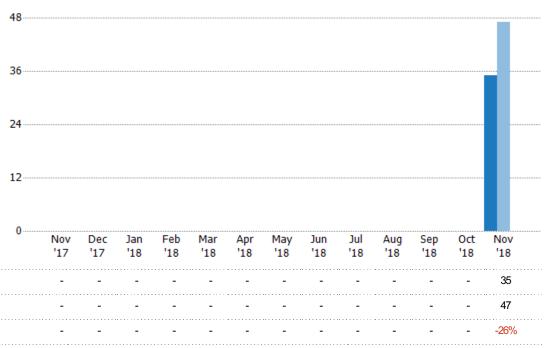

#### **New Listings**

The number of new residential listings that were added each month.