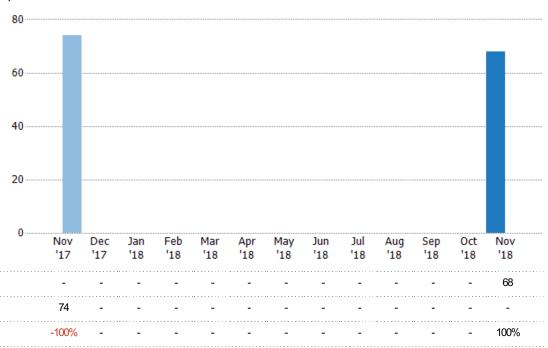

#### **Pending Sales**

The number of residential properties with accepted offers that were available at the end each month.

### Pending Sales Volume

Percent Change from Prior Year

Current Year

Prior Year

The sum of the sales price of residential properties with accepted offers that were available at the end of each month.

Current Year

Percent Change from Prior Year