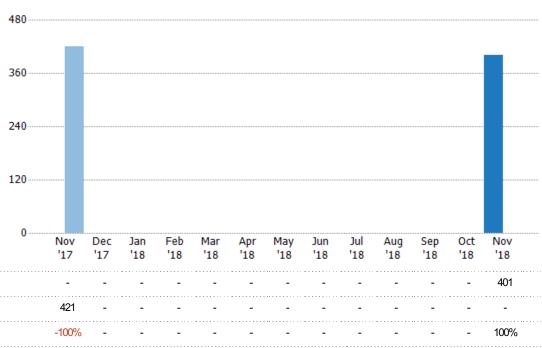

#### **Active Listings**

The number of active residential listings at the end of each month.

## Summary of Key Listing and Sales Metrics

A summary of the key metrics selected to be included in the report. MLS sources where licensed.

| + / -  | YTD 2017     | YTD 2018                                | + / -  | Nov 2017     | Nov 2018      | Key Metrics                     |
|--------|--------------|-----------------------------------------|--------|--------------|---------------|---------------------------------|
|        |              |                                         |        |              |               | Listing Activity Charts Metrics |
| -25.5% | 47           | 35                                      | -25.5% | 47           | 35            | New Listing Count               |
| -22.8% | \$13,404,800 | \$10,351,800                            | -22.8% | \$13,404,800 | \$10,351,800  | New Listing Volume              |
|        | N/A          | NA                                      | -      | _            | 401           | Active Listing Count            |
|        | N/A          | NA                                      | -      | _            | \$140,162,463 | Active Listing Volume           |
| _      | _            | \$349,532                               | -      | _            | \$349,532     | Average Listing Price           |
| _      | _            | \$260,000                               | -      | _            | \$260,000     | Median Listing Price            |
| _      | _            | 141                                     | -      | _            | 141           | Median Days in RPR              |
| _      | 7.2          | _                                       | -      | _            | _             | Months of Inventory             |
| _      | 13.97%       | _                                       | -      | _            | _             | Absorption Rate                 |
|        |              | • • • • • • • • • • • • • • • • • • • • |        |              | •••••         | Sales Activity Charts Metrics   |
| -25%   | 40           | 30                                      | -25%   | 40           | 30            | New Pending Sales Count         |
| -26.4% | \$9,939,700  | \$7,316,700                             | -26.4% | \$9,939,700  | \$7,316,700   | New Pending Sales Volume        |
|        | N/A          | N/A                                     | -      | _            | 68            | Pending Sales Count             |
|        | N/A          | N/A                                     | -      | _            | \$17,357,000  | Pending Sales Volume            |
| -11.5% | 61           | 54                                      | -11.5% | 61           | 54            | Closed Sales Count              |
| +3.9%  | \$13,716,625 | \$14,253,929                            | +3.9%  | \$13,716,625 | \$14,253,929  | Closed Sales Volume             |
| +17.4% | \$224,863    | \$263,962                               | +17.4% | \$224,863    | \$263,962     | Average Sales Price             |
| +4.4%  | \$200,000    | \$208,750                               | +4.4%  | \$200,000    | \$208,750     | Median Sales Price              |