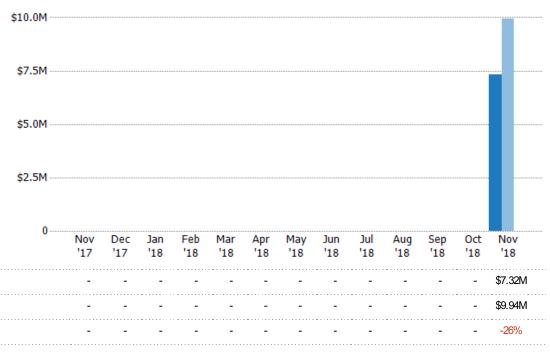

### New Pending Sales Volume

Percent Change from Prior Year

The sum of the sales price of residential properties with accepted offers that were added each month.

State: VT
County: Washington County,
Vermont
Property Type:
Condo/Townhouse/Apt, Single
Family Residence

Current Year

Percent Change from Prior Year