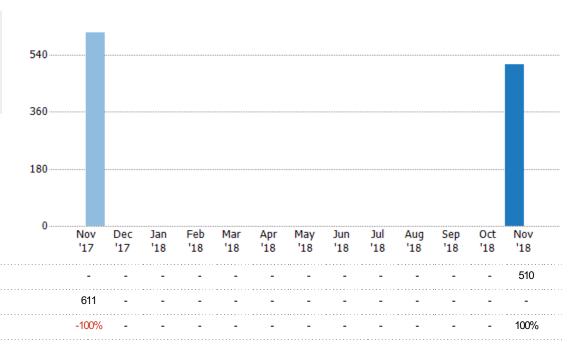

#### **Active Listings**

The number of active residential listings at the end of each month.

# Summary of Key Listing and Sales Metrics

A summary of the key metrics selected to be included in the report. MLS sources where licensed.

| + / - YTD 2018 YTD 2017                      | + / -  | Nov 2017     | Nov 2018      | Key Metrics                     |
|----------------------------------------------|--------|--------------|---------------|---------------------------------|
|                                              |        |              |               | Listing Activity Charts Metrics |
| <b>-11.8%</b> 45 51                          | -11.8% | 51           | 45            | New Listing Count               |
| +52.6% \$17,423,899 \$11,414,880             | +52.6% | \$11,414,880 | \$17,423,899  | New Listing Volume              |
| - – NA NA                                    | -      | _            | 510           | Active Listing Count            |
| - – WA WA                                    | -      | _            | \$136,798,126 | Active Listing Volume           |
| - – \$268,232 –                              | -      | _            | \$268,232     | Average Listing Price           |
| - – \$184,450 –                              | -      | _            | \$184,450     | Median Listing Price            |
| - – 154 –                                    | -      | _            | 154           | Median Daysin RPR               |
| - – 9.3                                      | -      | _            | _             | Months of Inventory             |
| - – 10.78%                                   | -      | _            | _             | Absorption Rate                 |
|                                              |        |              |               | Sales Activity Charts Metrics   |
| 5 +- 55 55                                   | +_     | 55           | 55            | New Pending Sales Count         |
| - <mark>-2%</mark> \$10,230,699 \$10,441,500 | -2%    | \$10,441,500 | \$10,230,699  | New Pending Sales Volume        |
| - – NA NA                                    | -      |              | 70            | Pending Sales Count             |
| - – NA NA                                    | -      |              | \$16,832,300  | Pending Sales Volume            |
| +- 71 71                                     | +_     | 71           | 71            | Closed Sales Count              |
| +20.8% \$15,297,600 \$12,661,750             | +20.8% | \$12,661,750 | \$15,297,600  | Closed Sales Volume             |
| 5 +20.8% \$215,459 \$178,335                 | +20.8% | \$178,335    | \$215,459     | Average Sales Price             |
| +12.6% \$170,000 \$151,000                   | +12.6% | \$151,000    | \$170,000     | Median Sales Price              |