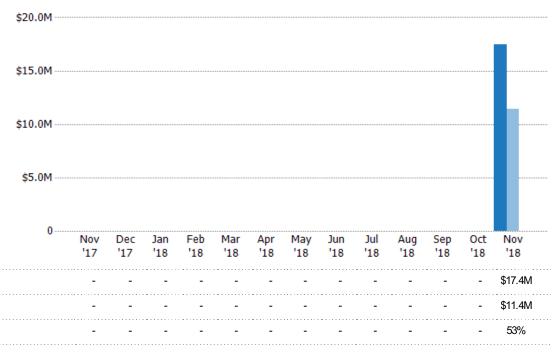

### New Listing Volume

Percent Change from Prior Year

Current Year

Prior Year

The sum of the listing price of residential listings that were added each month.

Filters Used

State: VT
County: Rutland County, Vermont
Property Type:
Condo/Townhouse/Apt, Single
Family Residence

# Summary of Key Listing and Sales Metrics

A summary of the key metrics selected to be included in the report. MLS sources where licensed.

| + / - YTD 2018 YTD 2017                      | + / -  | Nov 2017     | Nov 2018      | Key Metrics                     |
|----------------------------------------------|--------|--------------|---------------|---------------------------------|
|                                              |        |              |               | Listing Activity Charts Metrics |
| <b>-11.8%</b> 45 51                          | -11.8% | 51           | 45            | New Listing Count               |
| +52.6% \$17,423,899 \$11,414,880             | +52.6% | \$11,414,880 | \$17,423,899  | New Listing Volume              |
| - – NA NA                                    | -      | _            | 510           | Active Listing Count            |
| - – WA WA                                    | -      | _            | \$136,798,126 | Active Listing Volume           |
| - – \$268,232 –                              | -      | _            | \$268,232     | Average Listing Price           |
| - – \$184,450 –                              | -      | _            | \$184,450     | Median Listing Price            |
| - – 154 –                                    | -      | _            | 154           | Median Daysin RPR               |
| - – 9.3                                      | -      | _            | _             | Months of Inventory             |
| - – 10.78%                                   | -      | _            | _             | Absorption Rate                 |
|                                              |        |              |               | Sales Activity Charts Metrics   |
| 5 +- 55 55                                   | +_     | 55           | 55            | New Pending Sales Count         |
| - <mark>-2%</mark> \$10,230,699 \$10,441,500 | -2%    | \$10,441,500 | \$10,230,699  | New Pending Sales Volume        |
| - – NA NA                                    | -      |              | 70            | Pending Sales Count             |
| - – NA NA                                    | -      |              | \$16,832,300  | Pending Sales Volume            |
| +- 71 71                                     | +_     | 71           | 71            | Closed Sales Count              |
| +20.8% \$15,297,600 \$12,661,750             | +20.8% | \$12,661,750 | \$15,297,600  | Closed Sales Volume             |
| 5 +20.8% \$215,459 \$178,335                 | +20.8% | \$178,335    | \$215,459     | Average Sales Price             |
| +12.6% \$170,000 \$151,000                   | +12.6% | \$151,000    | \$170,000     | Median Sales Price              |