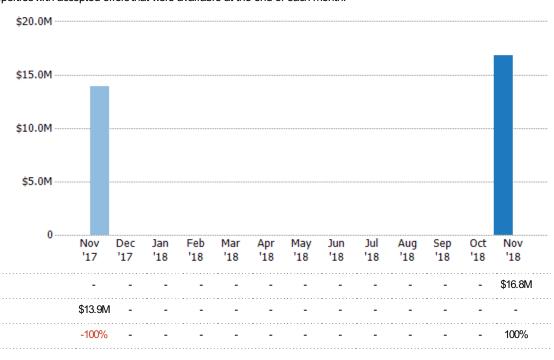

### Pending Sales Volume

Percent Change from Prior Year

Current Year

Prior Year

The sum of the sales price of residential properties with accepted offers that were available at the end of each month.

Filters Used

State: VT
County: Rutland County, Vermont
Property Type:
Condo/Townhouse/Apt, Single
Family Residence

Current Year

Percent Change from Prior Year