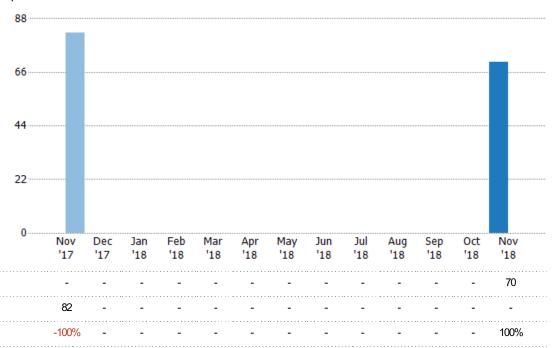

#### **Pending Sales**

The number of residential properties with accepted offers that were available at the end each month.

### Pending Sales Volume

Percent Change from Prior Year

Current Year

Prior Year

The sum of the sales price of residential properties with accepted offers that were available at the end of each month.

Filters Used

State: VT
County: Rutland County, Vermont
Property Type:
Condo/Townhouse/Apt, Single
Family Residence

Current Year

Percent Change from Prior Year