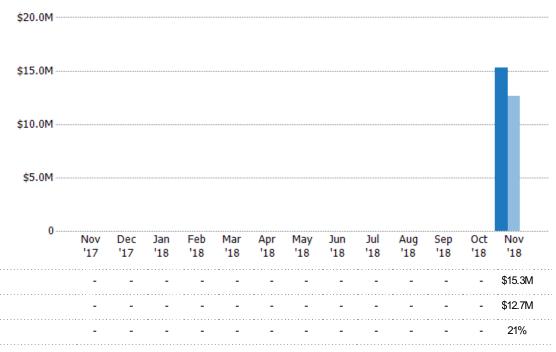

#### **Closed Sales Volume**

Current Year

PriorExtra Year

Prior Year

The sum of the sales price of residential properties sold each month.

Filters Used
State: VT
County: Rutland County, Vermont
Property Type:
Condo/Townhouse/Apt, Single
Family Residence

Current Year

Percent Change from Prior Year