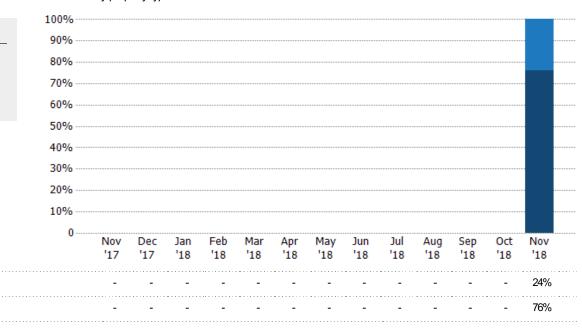

### Closed Sales by Property Type

The percentage of residential properties sold each month by property type.

Filters Used

State: VT

County: Rutland County, Vermont

Property Type: Condo/Townhouse/Apt, Single

Family Residence

Condo/Townhouse

Single Family Residence