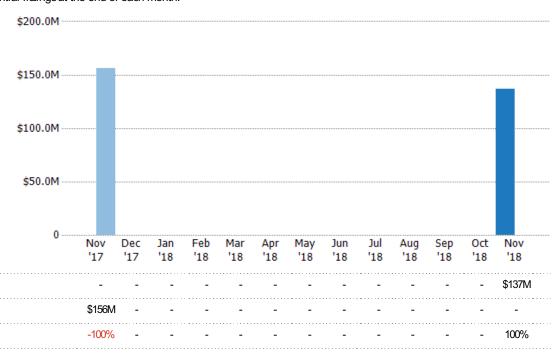

### **Active Listing Volume**

Percent Change from Prior Year

Current Year

Prior Year

The sum of the listing price of active residential listings at the end of each month.

Filters Used

State: VT
County: Rutland County, Vermont
Property Type:
Condo/Townhouse/Apt, Single
Family Residence

Current Year

Percent Change from Prior Year