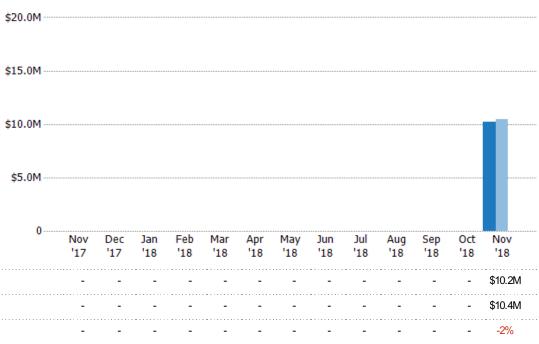

### New Pending Sales Volume

The sum of the sales price of residential properties with accepted offers that were added each month.

State: VT
County: Rutland County, Vermont
Property Type:
Condo/Townhouse/Apt, Single
Family Residence

Current Year

Percent Change from Prior Year