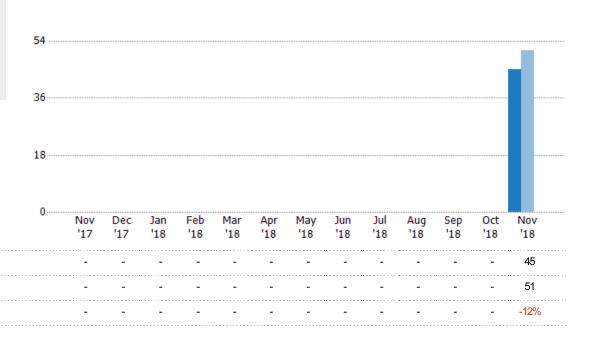

#### **New Listings**

The number of new residential listings that were added each month.

Filters Used
State: VT
County: Rutland County, Vermont
Property Type:
Condo/Townhouse/Apt, Single
Family Residence

# Summary of Key Listing and Sales Metrics

A summary of the key metrics selected to be included in the report. MLS sources where licensed.

| + / - YTD 2018 YTD 2017                      | + / -  | Nov 2017     | Nov 2018      | Key Metrics                     |
|----------------------------------------------|--------|--------------|---------------|---------------------------------|
|                                              |        |              |               | Listing Activity Charts Metrics |
| <b>-11.8%</b> 45 51                          | -11.8% | 51           | 45            | New Listing Count               |
| +52.6% \$17,423,899 \$11,414,880             | +52.6% | \$11,414,880 | \$17,423,899  | New Listing Volume              |
| - – NA NA                                    | -      | _            | 510           | Active Listing Count            |
| - – WA WA                                    | -      | _            | \$136,798,126 | Active Listing Volume           |
| - – \$268,232 –                              | -      | _            | \$268,232     | Average Listing Price           |
| - – \$184,450 –                              | -      | _            | \$184,450     | Median Listing Price            |
| - – 154 –                                    | -      | _            | 154           | Median Daysin RPR               |
| - – 9.3                                      | -      | _            | _             | Months of Inventory             |
| - – 10.78%                                   | -      | _            | _             | Absorption Rate                 |
|                                              |        |              |               | Sales Activity Charts Metrics   |
| 5 +- 55 55                                   | +_     | 55           | 55            | New Pending Sales Count         |
| - <mark>-2%</mark> \$10,230,699 \$10,441,500 | -2%    | \$10,441,500 | \$10,230,699  | New Pending Sales Volume        |
| - – NA NA                                    | -      |              | 70            | Pending Sales Count             |
| - – NA NA                                    | -      |              | \$16,832,300  | Pending Sales Volume            |
| +- 71 71                                     | +_     | 71           | 71            | Closed Sales Count              |
| +20.8% \$15,297,600 \$12,661,750             | +20.8% | \$12,661,750 | \$15,297,600  | Closed Sales Volume             |
| 5 +20.8% \$215,459 \$178,335                 | +20.8% | \$178,335    | \$215,459     | Average Sales Price             |
| +12.6% \$170,000 \$151,000                   | +12.6% | \$151,000    | \$170,000     | Median Sales Price              |