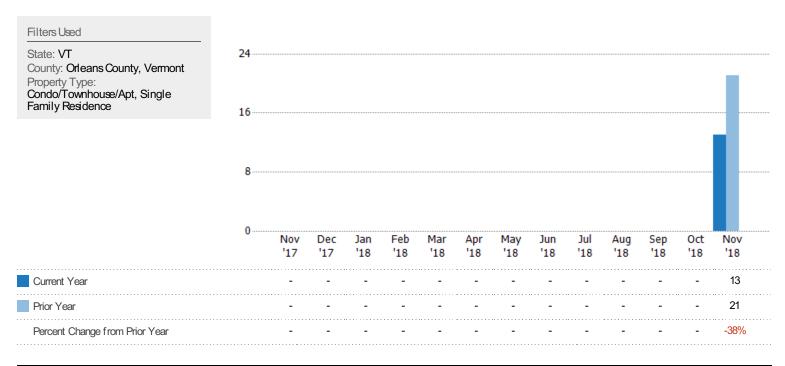

### New Pending Sales

The number of residential properties with accepted offers that were added each month.