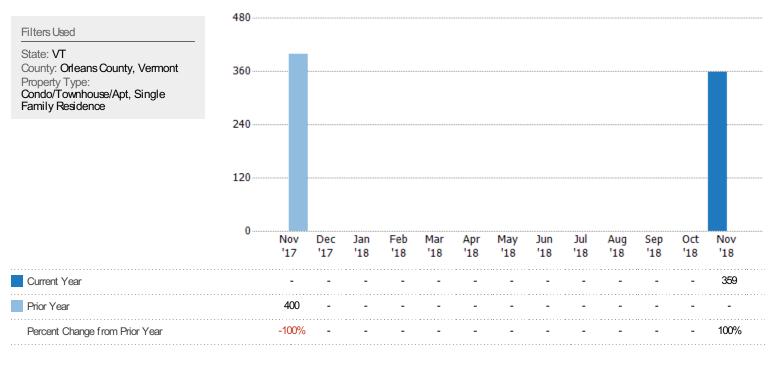

# Active Listings

The number of active residential listings at the end of each month.