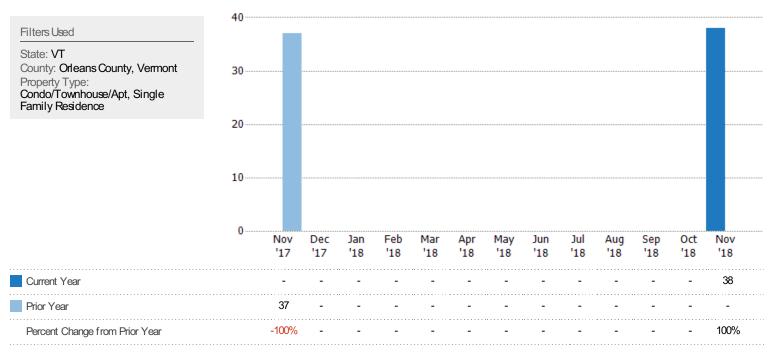

# Pending Sales

The number of residential properties with accepted offers that were available at the end each month.