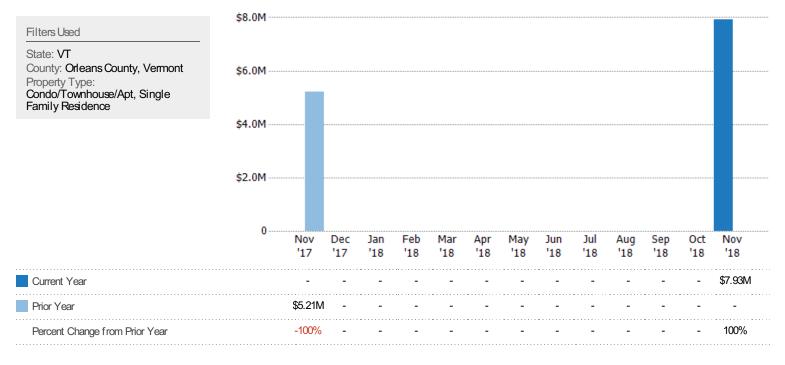

# Pending Sales Volume

The sum of the sales price of residential properties with accepted offers that were available at the end of each month.

囼