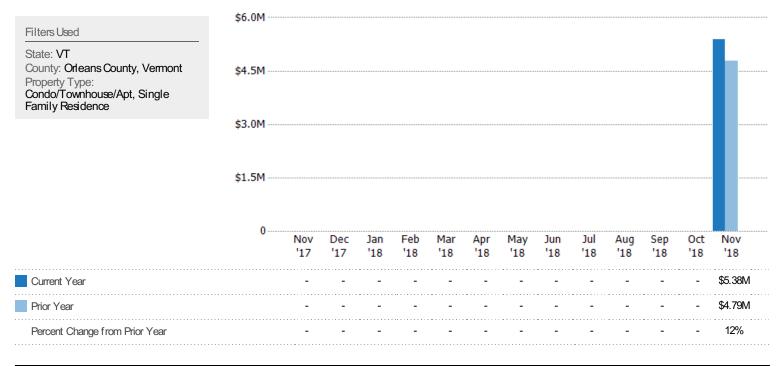

## **Closed Sales Volume**

The sum of the sales price of residential properties sold each month.

囼