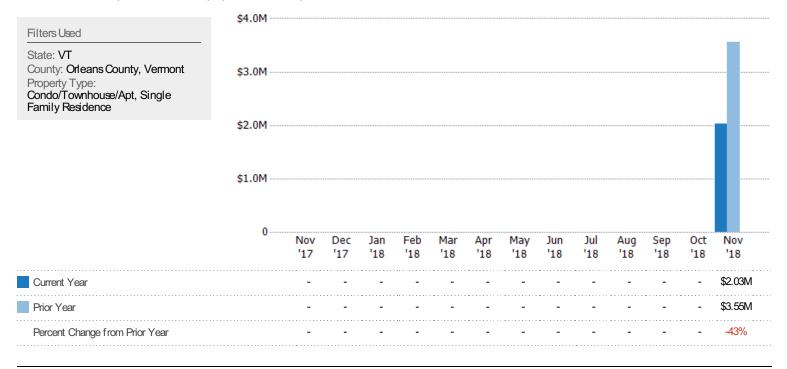

### New Pending Sales Volume

The sum of the sales price of residential properties with accepted offers that were added each month.