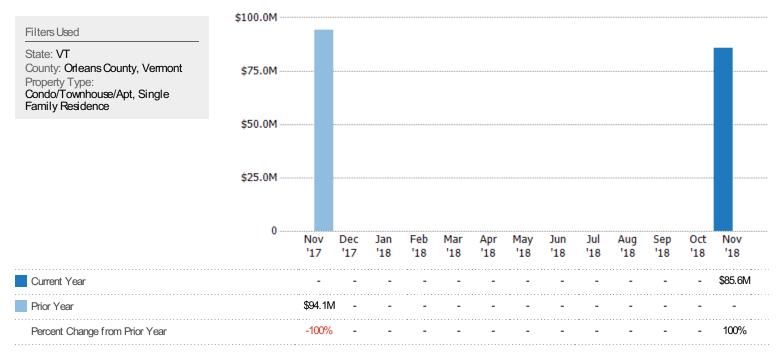

# Active Listing Volume

The sum of the listing price of active residential listings at the end of each month.