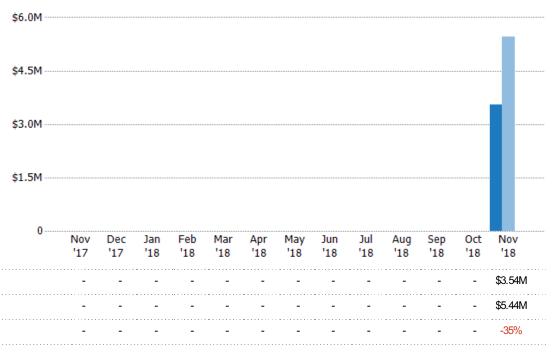

### New Pending Sales Volume

Percent Change from Prior Year

The sum of the sales price of residential properties with accepted offers that were added each month.

State: VT
County: Orange County, Vermont
Property Type:
Condo/Townhouse/Apt, Single
Family Residence

Current Year

Percent Change from Prior Year