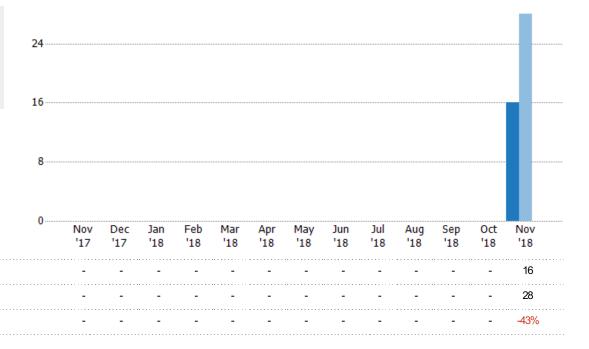

#### **Closed Sales**

The total number of residential properties sold each month.