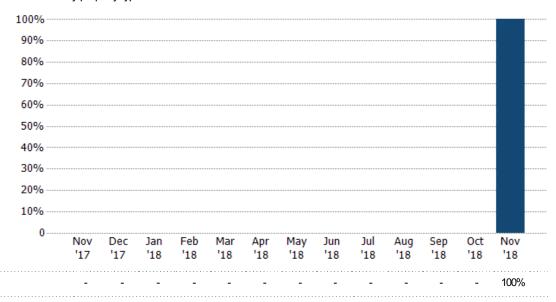

#### **Closed Sales Volume**

Percent Change from Prior Year

Current Year

Prior Year

The sum of the sales price of residential properties sold each month.

State: VT County: Orange County, Vermont Property Type: Condo/Townhouse/Apt, Single Family Residence

Current Year

Percent Change from Prior Year