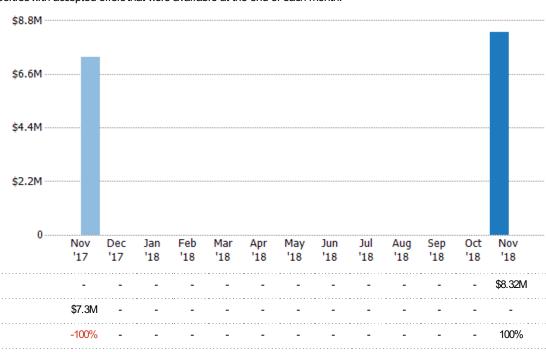

### Pending Sales Volume

Percent Change from Prior Year

Current Year

Prior Year

The sum of the sales price of residential properties with accepted offers that were available at the end of each month.

State: VT
County: Orange County, Vermont
Property Type:
Condo/Townhouse/Apt, Single
Family Residence