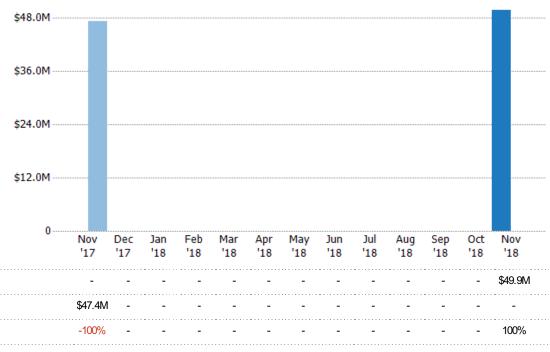

#### **Active Listings**

The number of active residential listings at the end of each month.

### **Active Listing Volume**

Percent Change from Prior Year

Current Year

Prior Year

The sum of the listing price of active residential listings at the end of each month.

Filters Used

State: VT
County: Orange County, Vermont
Property Type:
Condo/Townhouse/Apt, Single
Family Residence

Current Year

Percent Change from Prior Year