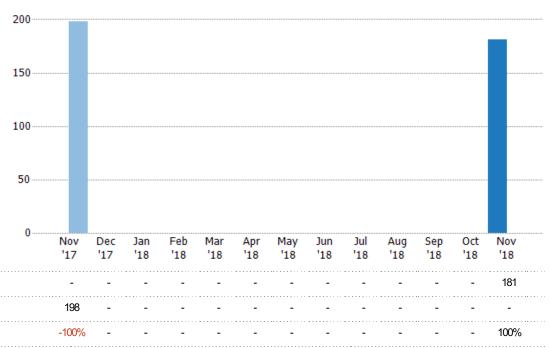

#### **Active Listings**

The number of active residential listings at the end of each month.

### **Active Listing Volume**

Percent Change from Prior Year

Current Year

Prior Year

The sum of the listing price of active residential listings at the end of each month.

Filters Used

State: VT
County: Orange County, Vermont
Property Type:
Condo/Townhouse/Apt, Single
Family Residence