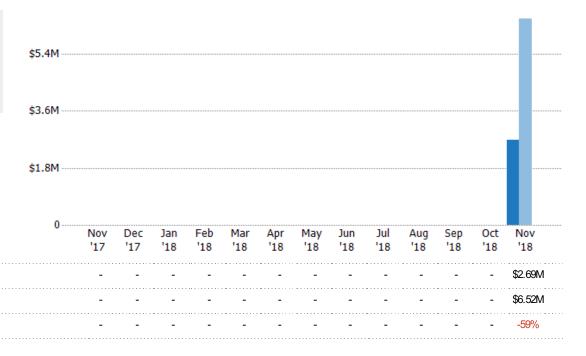

#### **Closed Sales**

The total number of residential properties sold each month.

#### **Closed Sales Volume**

Percent Change from Prior Year

Current Year

Prior Year

The sum of the sales price of residential properties sold each month.

State: VT County: Orange County, Vermont Property Type: Condo/Townhouse/Apt, Single Family Residence