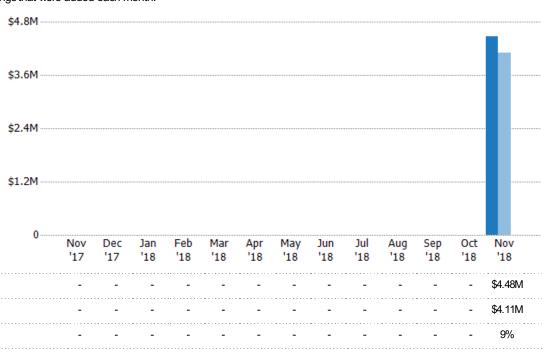

### New Listing Volume

Current Year

PriorExtra Year

Prior Year

The sum of the listing price of residential listings that were added each month.

State: VT
County: Orange County, Vermont
Property Type:
Condo/Townhouse/Apt, Single
Family Residence

Current Year

Percent Change from Prior Year