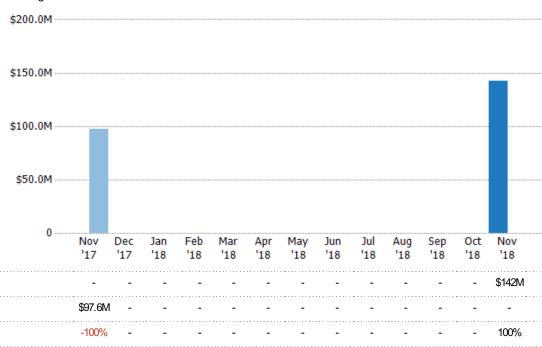

### **Active Listing Volume**

Percent Change from Prior Year

Current Year

Prior Year

The sum of the listing price of active residential listings at the end of each month.

Filters Used

State: VT
County: Lamoille County, Vermont
Property Type:
Condo/Townhouse/Apt, Single
Family Residence

# Summary of Key Listing and Sales Metrics

A summary of the key metrics selected to be included in the report. MLS sources where licensed.

| Key Metrics                     | Nov 2018      | Nov 2017     | + / -  | YTD 2018     | YTD 2017     | + / -  |
|---------------------------------|---------------|--------------|--------|--------------|--------------|--------|
| Listing Activity Charts Metrics |               |              |        |              |              |        |
| New Listing Count               | 18            | 28           | -35.7% | 18           | 28           | -35.7% |
| New Listing Volume              | \$5,199,100   | \$10,374,300 | -49.9% | \$5,199,100  | \$10,374,300 | -49.9% |
| Active Listing Count            | 275           | _            | -      | NA           | N/A          |        |
| Active Listing Volume           | \$142,013,850 | _            | -      | NA           | N/A          |        |
| Average Listing Price           | \$516,414     | _            | -      | \$516,414    | _            | _      |
| Median Listing Price            | \$295,000     | _            | -      | \$295,000    | _            | _      |
| Median Daysin RPR               | 155           | _            | -      | 155          | _            | _      |
| Months of Inventory             | _             | _            | -      | _            | 12.5         | _      |
| Absorption Rate                 | _             | _            | -      | _            | 8%           | _      |
| Sales Activity Charts Metrics   |               |              |        |              |              |        |
| New Pending Sales Count         | 26            | 29           | -10.3% | 26           | 29           | -10.3% |
| New Pending Sales Volume        | \$10,661,400  | \$8,684,700  | +22.8% | \$10,661,400 | \$8,684,700  | +22.8% |
| Pending Sales Count             | 36            | _            | -      | N/A          | N/A          |        |
| Pending Sales Volume            | \$10,576,400  | _            | -      | N/A          | N/A          |        |
| Closed Sales Count              | 38            | 38           | +_     | 38           | 38           | +-     |
| Cloæd Sales Volume              | \$15,191,867  | \$12,404,470 | +22.5% | \$15,191,867 | \$12,404,470 | +22.5% |
| Average Sales Price             | \$399,786     | \$326,433    | +22.5% | \$399,786    | \$326,433    | +22.5% |
| Median Sales Price              | \$263,350     | \$234,750    | +12.2% | \$263,350    | \$234,750    | +12.2% |