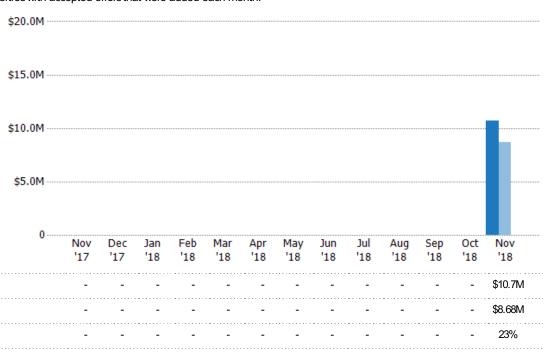

### New Pending Sales Volume

Percent Change from Prior Year

The sum of the sales price of residential properties with accepted offers that were added each month.

Filters Used

State: VT
County: Lamoille County, Vermont
Property Type:
Condo/Townhouse/Apt, Single
Family Residence

Current Year

Percent Change from Prior Year