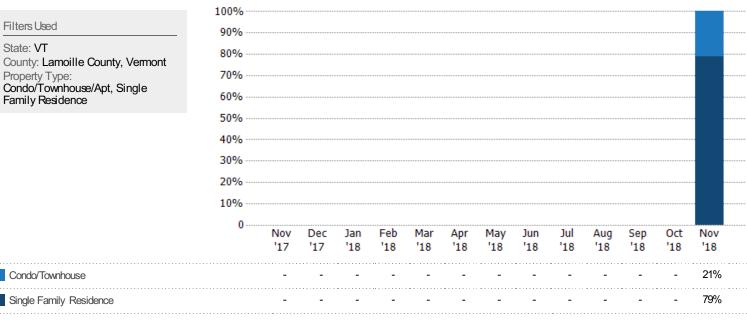

#### Closed Sales by Property Type

The percentage of residential properties sold each month by property type.

Filters Used

State: VT

Family Residence