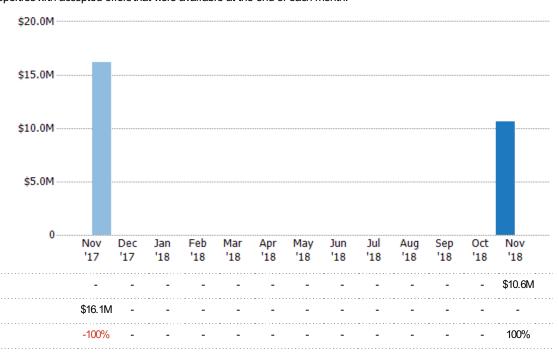

#### **Closed Sales**

The total number of residential properties sold each month.

State: VT
County: Lamoille County, Vermont
Property Type:
Condo/Townhouse/Apt, Single
Family Residence

#### **Closed Sales Volume**

Current Year

PriorExtra Year

Prior Year

The sum of the sales price of residential properties sold each month.

Filters Used

State: VT
County: Lamoille County, Vermont
Property Type:
Condo/Townhouse/Apt, Single
Family Residence

Current Year

Percent Change from Prior Year