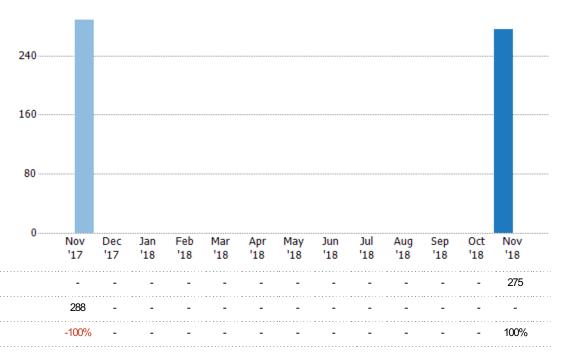

#### **Active Listings**

The number of active residential listings at the end of each month.

# Summary of Key Listing and Sales Metrics

A summary of the key metrics selected to be included in the report. MLS sources where licensed.

| Key Metrics                     | Nov 2018      | Nov 2017     | + / -  | YTD 2018     | YTD 2017     | + / -  |
|---------------------------------|---------------|--------------|--------|--------------|--------------|--------|
| Listing Activity Charts Metrics |               |              |        |              |              |        |
| New Listing Count               | 18            | 28           | -35.7% | 18           | 28           | -35.7% |
| New Listing Volume              | \$5,199,100   | \$10,374,300 | -49.9% | \$5,199,100  | \$10,374,300 | -49.9% |
| Active Listing Count            | 275           | _            | -      | NA           | N/A          |        |
| Active Listing Volume           | \$142,013,850 | _            | -      | NA           | N/A          |        |
| Average Listing Price           | \$516,414     | _            | -      | \$516,414    | _            | _      |
| Median Listing Price            | \$295,000     | _            | -      | \$295,000    | _            | _      |
| Median Daysin RPR               | 155           | _            | -      | 155          | _            | _      |
| Months of Inventory             | _             | _            | -      | _            | 12.5         | _      |
| Absorption Rate                 | _             | _            | -      | _            | 8%           | _      |
| Sales Activity Charts Metrics   |               |              |        |              |              |        |
| New Pending Sales Count         | 26            | 29           | -10.3% | 26           | 29           | -10.3% |
| New Pending Sales Volume        | \$10,661,400  | \$8,684,700  | +22.8% | \$10,661,400 | \$8,684,700  | +22.8% |
| Pending Sales Count             | 36            | _            | -      | N/A          | N/A          |        |
| Pending Sales Volume            | \$10,576,400  | _            | -      | N/A          | N/A          |        |
| Closed Sales Count              | 38            | 38           | +_     | 38           | 38           | +-     |
| Cloæd Sales Volume              | \$15,191,867  | \$12,404,470 | +22.5% | \$15,191,867 | \$12,404,470 | +22.5% |
| Average Sales Price             | \$399,786     | \$326,433    | +22.5% | \$399,786    | \$326,433    | +22.5% |
| Median Sales Price              | \$263,350     | \$234,750    | +12.2% | \$263,350    | \$234,750    | +12.2% |