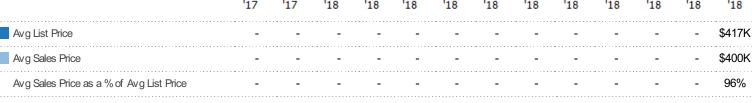

### Average Sales Price vs Average Listing Price

The average sales price as a percentage of the average listing price for properties sold each month.

\$75K

State: VT
County: Lamoille County, Vermont
Property Type:
Condo/Townhouse/Apt, Single
Family Residence

Percent Change from Prior Year

| \$500K |     |     |     |     |     |     |     |     |            |     |     |            |
|--------|-----|-----|-----|-----|-----|-----|-----|-----|------------|-----|-----|------------|
| \$375K |     |     |     |     |     |     |     |     |            |     |     |            |
| \$250K |     |     |     |     |     |     |     |     |            |     |     |            |
| \$125K |     |     |     |     |     |     |     |     |            |     |     |            |
|        |     |     |     |     |     |     |     |     | Aug        |     |     |            |
| '17    | '17 | '18 | '18 | '18 | '18 | '18 | '18 | '18 | Aug<br>'18 | '18 | '18 | Nov<br>'18 |
|        |     |     |     |     |     |     |     |     |            |     |     | \$417K     |

Median List Price

Median Sales Price