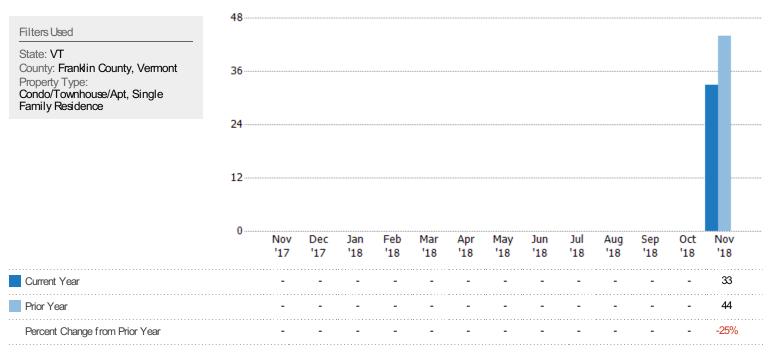

#### New Listings

The number of new residential listings that were added each month.

# Summary of Key Listing and Sales Metrics

A summary of the key metrics selected to be included in the report. MLS sources where licensed.

| +/-     | YTD 2017     | YTD 2018    | + / -  | Nov 2017     | Nov 2018     | Key Metrics                    |
|---------|--------------|-------------|--------|--------------|--------------|--------------------------------|
|         |              |             |        |              |              | isting Activity Charts Metrics |
| -25%    | 44           | 33          | -25%   | 44           | 33           | New Listing Count              |
| -15.6%  | \$9,134,597  | \$7,711,500 | -15.6% | \$9,134,597  | \$7,711,500  | New Listing Volume             |
|         | N/A          | N⁄A         | -99.7% | 300          | 1            | Active Listing Count           |
|         | N/A          | N⁄A         | -99.7% | \$70,523,310 | \$200,000    | Active Listing Volume          |
| -14.9%  | \$235,078    | \$200,000   | -14.9% | \$235,078    | \$200,000    | Average Listing Price          |
| -14%    | \$232,450    | \$200,000   | -14%   | \$232,450    | \$200,000    | Median Listing Price           |
| +76.6%  | 119.5        | 211         | +76.6% | 119.5        | 211          | Median Daysin RPR              |
| -99.6%  | 7.1          | 0           | -      | -            | -            | Months of Inventory            |
| +3,886% | 14%          | 3,900%      | +      | -            | -            | Absorption Rate                |
|         |              |             |        |              |              | Sales Activity Charts Metrics  |
| -7.9%   | 38           | 35          | -7.9%  | 38           | 35           | New Pending Sales Count        |
| -25.9%  | \$10,293,267 | \$7,623,295 | -25.9% | \$10,293,267 | \$7,623,295  | New Pending Sales Volume       |
|         | NA           | N⁄A         | -      | _            | 62           | Pending Sales Count            |
|         | NA           | NA          | -      | _            | \$14,984,688 | Pending Sales Volume           |
| +7.7%   | 39           | 42          | +7.7%  | 39           | 42           | Cloæd Sales Count              |
| +8.4%   | \$8,773,665  | \$9,508,100 | +8.4%  | \$8,773,665  | \$9,508,100  | Closed Sales Volume            |
| +0.6%   | \$224,966    | \$226,383   | +0.6%  | \$224,966    | \$226,383    | Average Sales Price            |
| -0.4%   | \$225,000    | \$224,000   | -0.4%  | \$225,000    | \$224,000    | Median Sales Price             |