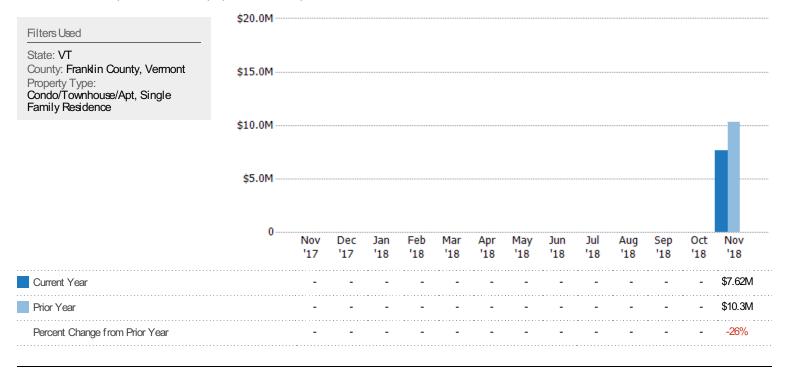

#### New Pending Sales Volume

The sum of the sales price of residential properties with accepted offers that were added each month.

# Summary of Key Listing and Sales Metrics

A summary of the key metrics selected to be included in the report. MLS sources where licensed.

| +/-     | YTD 2017     | YTD 2018    | + / -  | Nov 2017     | Nov 2018     | Key Metrics                    |
|---------|--------------|-------------|--------|--------------|--------------|--------------------------------|
|         |              |             |        |              |              | isting Activity Charts Metrics |
| -25%    | 44           | 33          | -25%   | 44           | 33           | New Listing Count              |
| -15.6%  | \$9,134,597  | \$7,711,500 | -15.6% | \$9,134,597  | \$7,711,500  | New Listing Volume             |
|         | N/A          | N⁄A         | -99.7% | 300          | 1            | Active Listing Count           |
|         | N/A          | N⁄A         | -99.7% | \$70,523,310 | \$200,000    | Active Listing Volume          |
| -14.9%  | \$235,078    | \$200,000   | -14.9% | \$235,078    | \$200,000    | Average Listing Price          |
| -14%    | \$232,450    | \$200,000   | -14%   | \$232,450    | \$200,000    | Median Listing Price           |
| +76.6%  | 119.5        | 211         | +76.6% | 119.5        | 211          | Median Daysin RPR              |
| -99.6%  | 7.1          | 0           | -      | -            | -            | Months of Inventory            |
| +3,886% | 14%          | 3,900%      | +      | -            | -            | Absorption Rate                |
|         |              |             |        |              |              | Sales Activity Charts Metrics  |
| -7.9%   | 38           | 35          | -7.9%  | 38           | 35           | New Pending Sales Count        |
| -25.9%  | \$10,293,267 | \$7,623,295 | -25.9% | \$10,293,267 | \$7,623,295  | New Pending Sales Volume       |
|         | NA           | N⁄A         | -      | _            | 62           | Pending Sales Count            |
|         | NA           | NA          | -      | _            | \$14,984,688 | Pending Sales Volume           |
| +7.7%   | 39           | 42          | +7.7%  | 39           | 42           | Cloæd Sales Count              |
| +8.4%   | \$8,773,665  | \$9,508,100 | +8.4%  | \$8,773,665  | \$9,508,100  | Closed Sales Volume            |
| +0.6%   | \$224,966    | \$226,383   | +0.6%  | \$224,966    | \$226,383    | Average Sales Price            |
| -0.4%   | \$225,000    | \$224,000   | -0.4%  | \$225,000    | \$224,000    | Median Sales Price             |