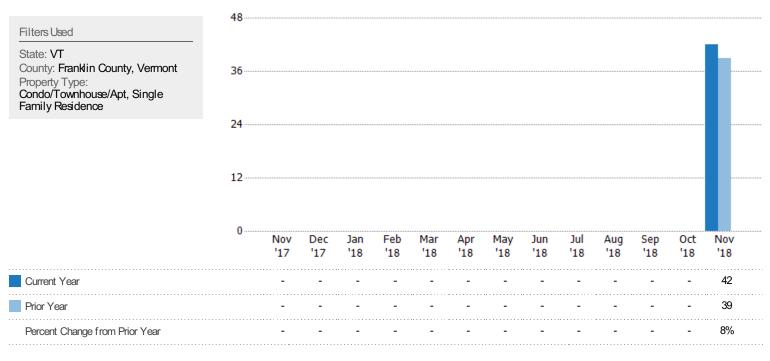

|    | -   | -   | -   | -   | -   | -   | -   | -   | -   | -   | -   | -   | -8% |
|                                                                                                                    |    |     |     |     |     |     |     |     |     |     |     |     |     |     |

#### New Pending Sales Volume

The sum of the sales price of residential properties with accepted offers that were added each month.





## Pending Sales

The number of residential properties with accepted offers that were available at the end each month.



## Pending Sales Volume

The sum of the sales price of residential properties with accepted offers that were available at the end of each month.



囼



#### Closed Sales

The total number of residential properties sold each month.



#### **Closed Sales Volume**

The sum of the sales price of residential properties sold each month.

|                                                                                                                                    | \$10.0M |            |            |            |            |            |     |            |            |            |            |            |     |            |
|------------------------------------------------------------------------------------------------------------------------------------|---------|------------|------------|------------|------------|------------|-----|------------|------------|------------|------------|------------|-----|------------|
| Filters Used<br>State: VT<br>County: Franklin County, Vermont<br>Property Type:<br>Condo/Townho