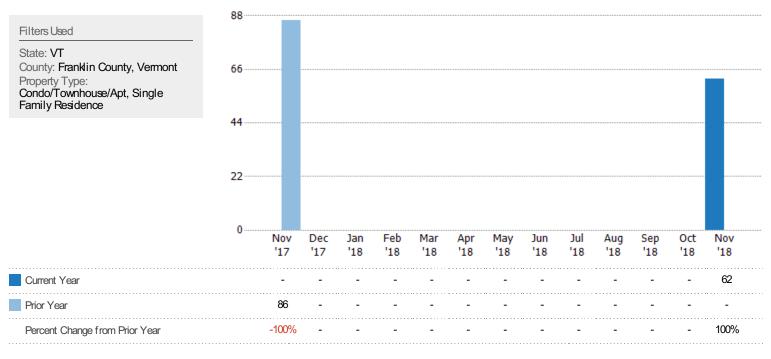

#### Closed Sales

The total number of residential properties sold each month.

# Summary of Key Listing and Sales Metrics

A summary of the key metrics selected to be included in the report. MLS sources where licensed.

| +/-     | YTD 2017     | YTD 2018    | + / -  | Nov 2017     | Nov 2018     | Key Metrics                    |
|---------|--------------|-------------|--------|--------------|--------------|--------------------------------|
|         |              |             |        |              |              | isting Activity Charts Metrics |
| -25%    | 44           | 33          | -25%   | 44           | 33           | New Listing Count              |
| -15.6%  | \$9,134,597  | \$7,711,500 | -15.6% | \$9,134,597  | \$7,711,500  | New Listing Volume             |
|         | N/A          | N⁄A         | -99.7% | 300          | 1            | Active Listing Count           |
|         | N/A          | N⁄A         | -99.7% | \$70,523,310 | \$200,000    | Active Listing Volume          |
| -14.9%  | \$235,078    | \$200,000   | -14.9% | \$235,078    | \$200,000    | Average Listing Price          |
| -14%    | \$232,450    | \$200,000   | -14%   | \$232,450    | \$200,000    | Median Listing Price           |
| +76.6%  | 119.5        | 211         | +76.6% | 119.5        | 211          | Median Daysin RPR              |
| -99.6%  | 7.1          | 0           | -      | -            | -            | Months of Inventory            |
| +3,886% | 14%          | 3,900%      | +      | -            | -            | Absorption Rate                |
|         |              |             |        |              |              | Sales Activity Charts Metrics  |
| -7.9%   | 38           | 35          | -7.9%  | 38           | 35           | New Pending Sales Count        |
| -25.9%  | \$10,293,267 | \$7,623,295 | -25.9% | \$10,293,267 | \$7,623,295  | New Pending Sales Volume       |
|         | NA           | N⁄A         | -      | _            | 62           | Pending Sales Count            |
|         | NA           | NA          | -      | _            | \$14,984,688 | Pending Sales Volume           |
| +7.7%   | 39           | 42          | +7.7%  | 39           | 42           | Cloæd Sales Count              |
| +8.4%   | \$8,773,665  | \$9,508,100 | +8.4%  | \$8,773,665  | \$9,508,100  | Closed Sales Volume            |
| +0.6%   | \$224,966    | \$226,383   | +0.6%  | \$224,966    | \$226,383    | Average Sales Price            |
| -0.4%   | \$225,000    | \$224,000   | -0.4%  | \$225,000    | \$224,000    | Median Sales Price             |