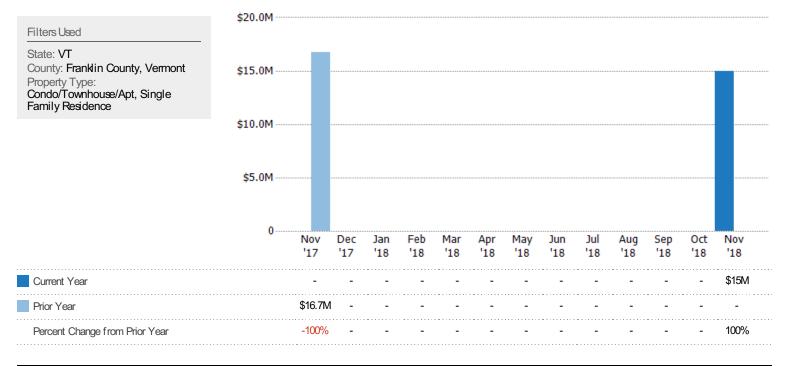

#### **Closed Sales Volume**

The sum of the sales price of residential properties sold each month.

|                                                                                                                                    | \$10.0M |            |            |            |            |            |     |            |            |            |            |            |     |            |
|------------------------------------------------------------------------------------------------------------------------------------|---------|------------|------------|------------|------------|------------|-----|------------|------------|------------|------------|------------|-----|------------|
| Filters Used<br>State: VT<br>County: Franklin County, Vermont<br>Property Type:<br>Condo/Townhouse/Apt, Single<br>Family Residence | \$7.5M  |            |            |            |            |            |     |            |            |            |            |            |     |            |
|                                                                                                                                    | \$5.0M  |            |            |            |            |            |     |            |            |            |            |            |     |            |
|                                                                                                                                    | \$2.5M  |            |            |            |            |            |     |            |            |            |            |            |     |            |
|                                                                                                                                    | 0       | Nov<br>'17 | Dec<br>'17 | Jan<br>'18 | Feb<br>'18 | Mar<br>'18 | Apr | May<br>'18 | Jun<br>'18 | Jul<br>'18 | Aug<br>'18 | Sep<br>'18 | Oct | Nov<br>'18 |
|                                                                                                                                    |         | 17         | 17         | 18         | 18         | 18         | '18 | 18         | 18         | 18         | 18         | 18         | '18 | 18         |
| Current Year                                                                                                                       |         | -          | -          | -          | -          | -          | -   | -          | -          | -          | -          | -          | -   | \$9.51M    |
| Prior Year                                                                                                                         |         | -          | -          | -          | -          | -          | -   | -          | -          | -          | -          | -          | -   | \$8.77M    |
| Percent Change from Prior Year                                                                                                     |         | -          | -          | -          | -          | -          | -   | -          | -          | -          | -          | -          | -   | 8%         |
|                                                                                                                                    |         |            |            |            |            |            |     |            |            |            |            |            |     |            |