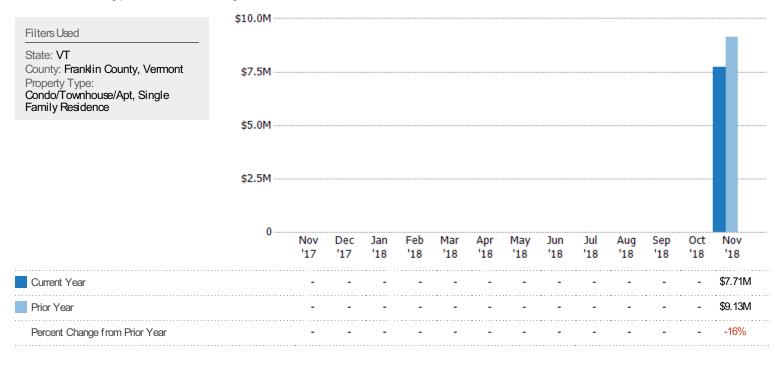

#### New Listing Volume

The sum of the listing price of residential listings that were added each month.

囼

# Summary of Key Listing and Sales Metrics

A summary of the key metrics selected to be included in the report. MLS sources where licensed.

| +/-     | YTD 2017     | YTD 2018    | + / -  | Nov 2017     | Nov 2018     | Key Metrics                    |
|---------|--------------|-------------|--------|--------------|--------------|--------------------------------|
|         |              |             |        |              |              | isting Activity Charts Metrics |
| -25%    | 44           | 33          | -25%   | 44           | 33           | New Listing Count              |
| -15.6%  | \$9,134,597  | \$7,711,500 | -15.6% | \$9,134,597  | \$7,711,500  | New Listing Volume             |
|         | N/A          | N⁄A         | -99.7% | 300          | 1            | Active Listing Count           |
|         | N/A          | N⁄A         | -99.7% | \$70,523,310 | \$200,000    | Active Listing Volume          |
| -14.9%  | \$235,078    | \$200,000   | -14.9% | \$235,078    | \$200,000    | Average Listing Price          |
| -14%    | \$232,450    | \$200,000   | -14%   | \$232,450    | \$200,000    | Median Listing Price           |
| +76.6%  | 119.5        | 211         | +76.6% | 119.5        | 211          | Median Daysin RPR              |
| -99.6%  | 7.1          | 0           | -      | -            | -            | Months of Inventory            |
| +3,886% | 14%          | 3,900%      | +      | -            | -            | Absorption Rate                |
|         |              |             |        |              |              | Sales Activity Charts Metrics  |
| -7.9%   | 38           | 35          | -7.9%  | 38           | 35           | New Pending Sales Count        |
| -25.9%  | \$10,293,267 | \$7,623,295 | -25.9% | \$10,293,267 | \$7,623,295  | New Pending Sales Volume       |
|         | NA           | N⁄A         | -      | _            | 62           | Pending Sales Count            |
|         | NA           | NA          | -      | _            | \$14,984,688 | Pending Sales Volume           |
| +7.7%   | 39           | 42          | +7.7%  | 39           | 42           | Cloæd Sales Count              |
| +8.4%   | \$8,773,665  | \$9,508,100 | +8.4%  | \$8,773,665  | \$9,508,100  | Closed Sales Volume            |
| +0.6%   | \$224,966    | \$226,383   | +0.6%  | \$224,966    | \$226,383    | Average Sales Price            |
| -0.4%   | \$225,000    | \$224,000   | -0.4%  | \$225,000    | \$224,000    | Median Sales Price             |