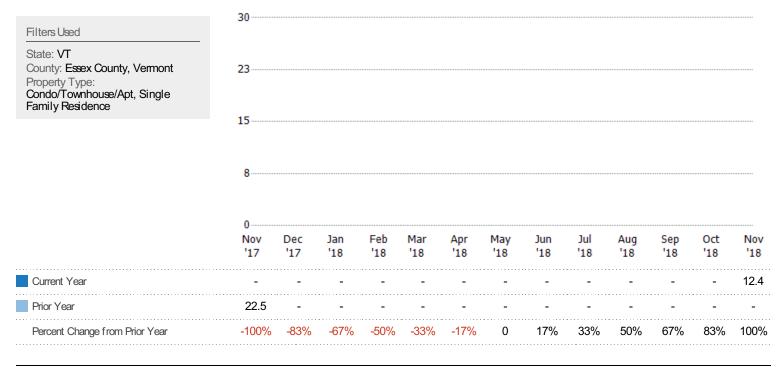

### Months of Inventory

The number of months it would take to exhaust active listings at the current sales rate.