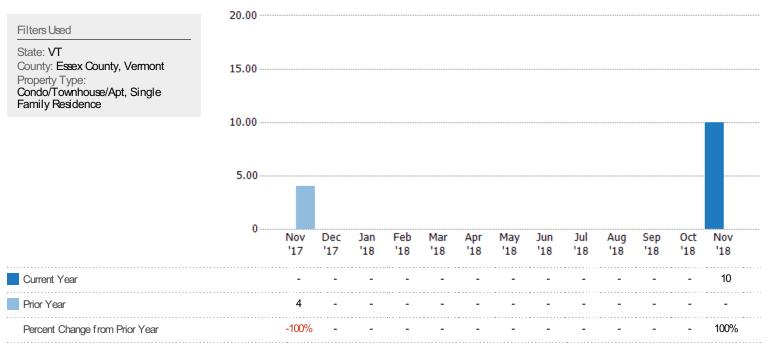

## Pending Sales

The number of residential properties with accepted offers that were available at the end each month.

|                        | 0          |            |            |            |            |            |            |            |            |            |            |            |            |
|------------------------|------------|------------|------------|------------|------------|------------|------------|------------|------------|------------|------------|------------|------------|
|                        | Nov<br>'17 | Dec<br>'17 | Jan<br>'18 | Feb<br>'18 | Mar<br>'18 | Apr<br>'18 | May<br>'18 | Jun<br>'18 | Jul<br>'18 | Aug<br>'18 | Sep<br>'18 | 0ct<br>'18 | Nov<br>'18 |
| Current Year           | -          | -          | -          | -          | -          | -          | -          | -          | -          | -          | -          | -          | 8%         |
| Prior Year             | 4%         | -          | -          | -          | -          | -          | -          | -          | -          | -          | -          | -          | -          |
| Change from Prior Year | 4%         | 3%         | 2%         | 1%         | 0%         | -1%        | -2%        | -3%        | -4%        | -5%        | -6%        | -7%        | -8%        |