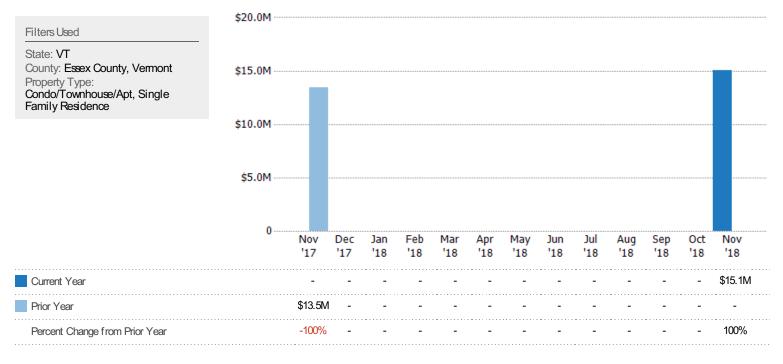

### Active Listing Volume

The sum of the listing price of active residential listings at the end of each month.

囼