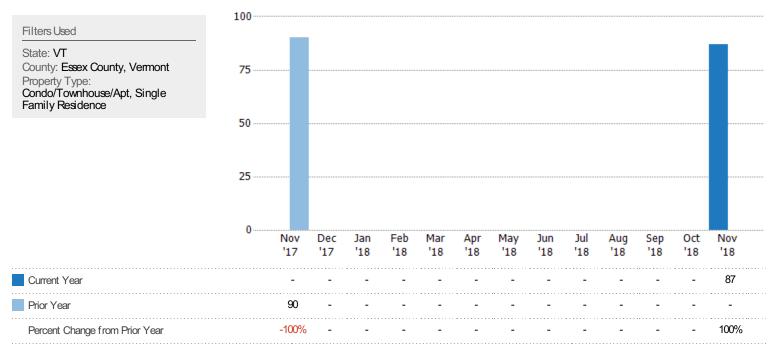

### Active Listings

The number of active residential listings at the end of each month.