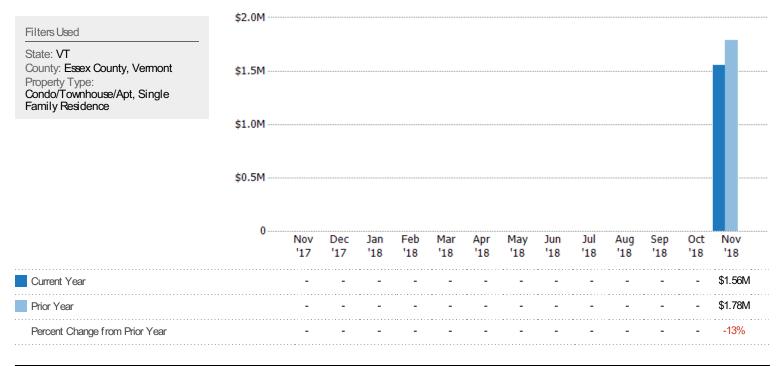

### **Closed Sales**

The total number of residential properties sold each month.

| Filters Used                                                                                                    | 20 |            |            |            |            |            |            |            |            |            |   |            |            |            |
|-----------------------------------------------------------------------------------------------------------------|----|------------|------------|------------|------------|------------|------------|------------|------------|------------|---|------------|------------|------------|
| State: VT<br>County: Essex County, Vermont<br>Property Type:<br>Condo/Townhouse/Apt, Single<br>Family Residence | 15 |            |            |            |            |            |            |            |            |            |   |            |            |            |
|                                                                                                                 | 10 |            |            |            |            |            |            |            |            |            |   |            |            |            |
|                                                                                                                 | 0  |            |            |            |            |            |            |            |            |            |   |            |            |            |
|                                                                                                                 | 0  | Nov<br>'17 | Dec<br>'17 | Jan<br>'18 | Feb<br>'18 | Mar<br>'18 | Apr<br>'18 | May<br>'18 | Jun<br>'18 | Jul<br>'18 |   | Sep<br>'18 | Oct<br>'18 | Nov<br>'18 |
| Current Year                                                                                                    |    | -          | -          | -          | -          | -          | -          | -          | -          | -          | - | -          | -          | 8          |
| Prior Year                                                                                                      |    | -          | -          | -          | -          | -          | -          | -          | -          | -          | - | -          | -          | 12         |
| Percent Change from Prior Year                                                                                  |    | -          | -          | -          | -          | -          | -          | -          | -          | -          | - | -          | -          | -33%       |

### **Closed Sales Volume**

The sum of the sales price of residential properties sold each month.