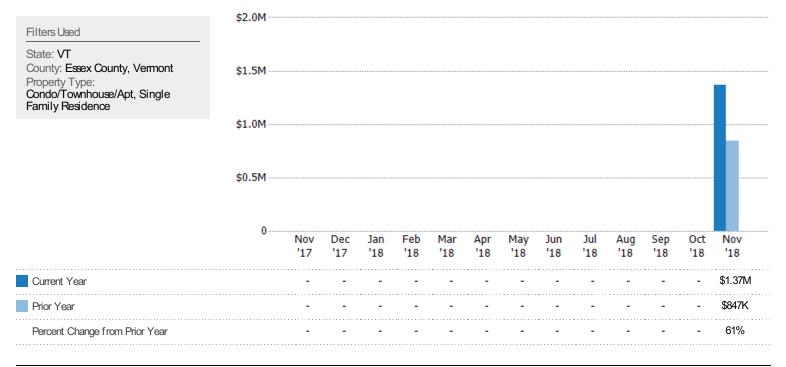

### New Pending Sales Volume

The sum of the sales price of residential properties with accepted offers that were added each month.