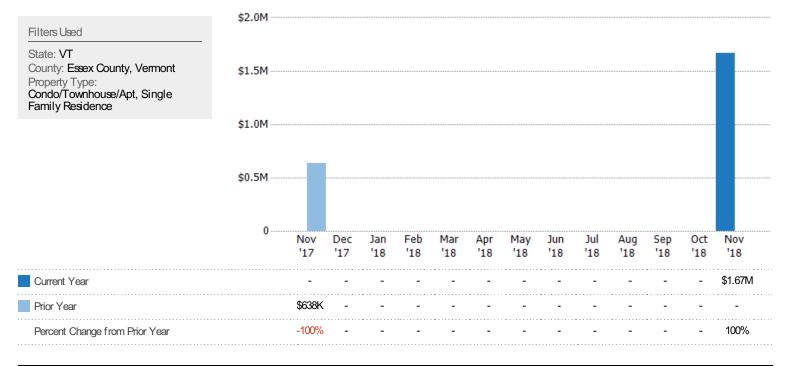

## Pending Sales Volume

The sum of the sales price of residential properties with accepted offers that were available at the end of each month.