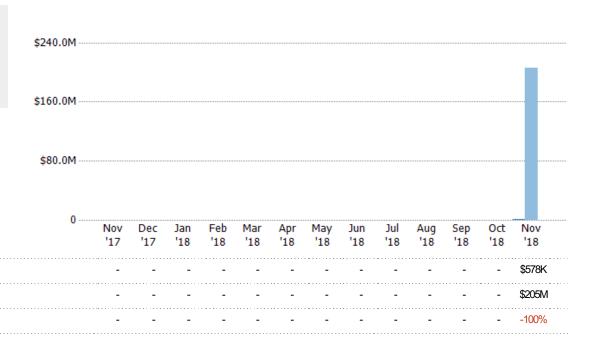

### **Active Listing Volume**

Percent Change from Prior Year

Current Year

Prior Year

The sum of the listing price of active residential listings at the end of each month.

State: VT
County: Chittenden County, Vermont
Property Type:
Condo/Townhouse/Apt, Single
Family Residence

Current Year

Percent Change from Prior Year