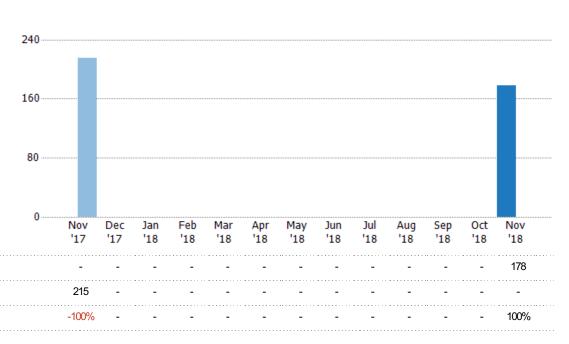

#### **Pending Sales**

The number of residential properties with accepted offers that were available at the end each month.