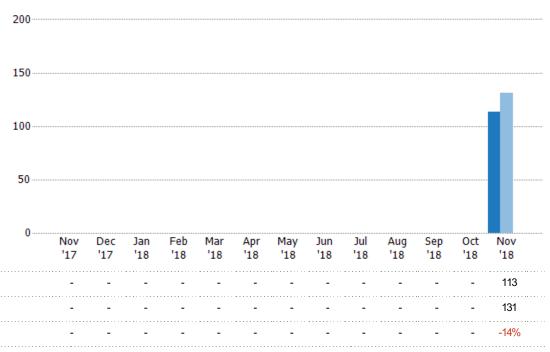

#### **Closed Sales Volume**

Percent Change from Prior Year

Current Year

Prior Year

The sum of the sales price of residential properties sold each month.

State: VT
County: Chittenden County, Vermont
Property Type:
Condo/Townhouse/Apt, Single
Family Residence

Current Year

Percent Change from Prior Year

# Summary of Key Listing and Sales Metrics

A summary of the key metrics selected to be included in the report. MLS sources where licensed.

| Key Metrics                     | Nov 2018     | Nov 2017      | + / -  | YTD 2018     | YTD 2017     | + / -     |
|---------------------------------|--------------|---------------|--------|--------------|--------------|-----------|
| Listing Activity Charts Metrics |              |               |        |              |              |           |
| New Listing Count               | 94           | 105           | -10.5% | 94           | 105          | -10.5%    |
| New Listing Volume              | \$33,148,050 | \$38,276,999  | -13.4% | \$33,148,050 | \$38,276,999 | -13.4%    |
| Active Listing Count            | 2            | 450           | -99.6% | NA           | N/A          |           |
| Active Listing Volume           | \$578,000    | \$205,498,079 | -99.7% | NA           | N/A          |           |
| Average Listing Price           | \$289,000    | \$456,662     | -36.7% | \$289,000    | \$456,662    | -36.7%    |
| Median Listing Price            | \$289,000    | \$394,900     | -26.8% | \$289,000    | \$394,900    | -26.8%    |
| Median Daysin RPR               | 119.5        | 108.5         | +10.1% | 119.5        | 108.5        | +10.1%    |
| Months of Inventory             | _            | _             | -      | 0            | 3.2          | -99.5%    |
| Absorption Rate                 | _            | _             | +_     | 6,550%       | 31.56%       | +6,518.4% |
| Sales Activity Charts Metrics   |              |               | 1      |              |              |           |
| New Pending Sales Count         | 106          | 105           | +1%    | 106          | 105          | +1%       |
| New Pending Sales Volume        | \$37,356,505 | \$31,566,230  | +18.3% | \$37,356,505 | \$31,566,230 | +18.3%    |
| Pending Sales Count             | 178          | _             | -      | NA           | N/A          |           |
| Pending Sales Volume            | \$60,337,709 | _             | -      | N/A          | N/A          |           |
| Closed Sales Count              | 113          | 131           | -13.7% | 113          | 131          | -13.7%    |
| Closed Sales Volume             | \$38,517,958 | \$40,672,442  | -5.3%  | \$38,517,958 | \$40,672,442 | -5.3%     |
| Average Sales Price             | \$340,867    | \$310,477     | +9.8%  | \$340,867    | \$310,477    | +9.8%     |
| Median Sales Price              | \$315,000    | \$279,900     | +12.5% | \$315,000    | \$279,900    | +12.5%    |