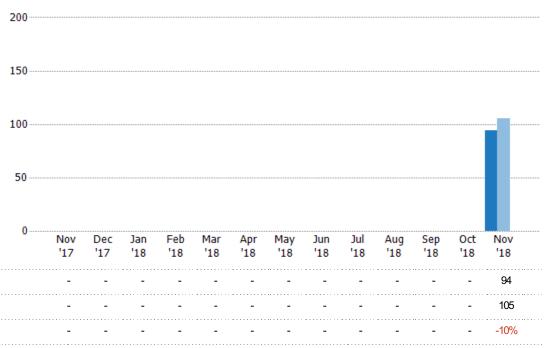

#### **New Listings**

The number of new residential listings that were added each month.