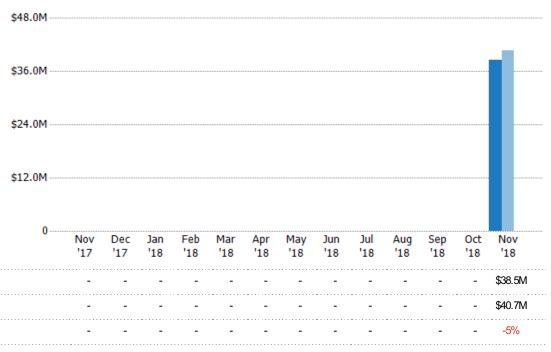

#### Closed Sales by Property Type

The percentage of residential properties sold each month by property type.