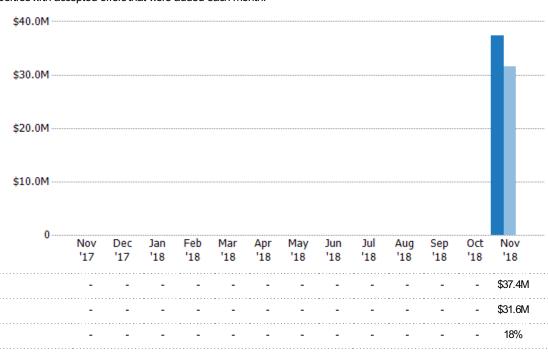

#### **New Pending Sales**

The number of residential properties with accepted offers that were added each month.

## New Pending Sales Volume

Percent Change from Prior Year

The sum of the sales price of residential properties with accepted offers that were added each month.

State: VT
County: Chittenden County, Vermont
Property Type:
Condo/Townhouse/Apt, Single
Family Residence

Current Year

Percent Change from Prior Year