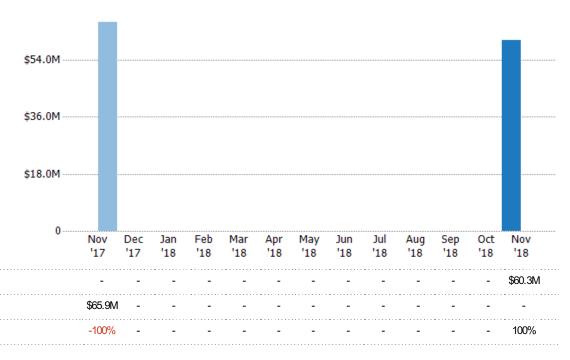

## Pending Sales Volume

Percent Change from Prior Year

Current Year

Prior Year

The sum of the sales price of residential properties with accepted offers that were available at the end of each month.

State: VT
County: Chittenden County, Vermont
Property Type:
Condo/Townhouse/Apt, Single
Family Residence

Current Year

Percent Change from Prior Year