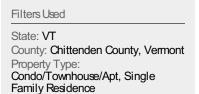

#### **Closed Sales**

The total number of residential properties sold each month.

# Summary of Key Listing and Sales Metrics

A summary of the key metrics selected to be included in the report. MLS sources where licensed.

| Key Metrics                     | Nov 2018     | Nov 2017      | + / -  | YTD 2018     | YTD 2017     | + / -     |
|---------------------------------|--------------|---------------|--------|--------------|--------------|-----------|
| Listing Activity Charts Metrics |              |               |        |              |              |           |
| New Listing Count               | 94           | 105           | -10.5% | 94           | 105          | -10.5%    |
| New Listing Volume              | \$33,148,050 | \$38,276,999  | -13.4% | \$33,148,050 | \$38,276,999 | -13.4%    |
| Active Listing Count            | 2            | 450           | -99.6% | NA           | N/A          |           |
| Active Listing Volume           | \$578,000    | \$205,498,079 | -99.7% | NA           | N/A          |           |
| Average Listing Price           | \$289,000    | \$456,662     | -36.7% | \$289,000    | \$456,662    | -36.7%    |
| Median Listing Price            | \$289,000    | \$394,900     | -26.8% | \$289,000    | \$394,900    | -26.8%    |
| Median Daysin RPR               | 119.5        | 108.5         | +10.1% | 119.5        | 108.5        | +10.1%    |
| Months of Inventory             | _            | _             | -      | 0            | 3.2          | -99.5%    |
| Absorption Rate                 | _            | _             | +_     | 6,550%       | 31.56%       | +6,518.4% |
| Sales Activity Charts Metrics   |              |               | 1      |              |              |           |
| New Pending Sales Count         | 106          | 105           | +1%    | 106          | 105          | +1%       |
| New Pending Sales Volume        | \$37,356,505 | \$31,566,230  | +18.3% | \$37,356,505 | \$31,566,230 | +18.3%    |
| Pending Sales Count             | 178          | _             | -      | NA           | N/A          |           |
| Pending Sales Volume            | \$60,337,709 | _             | -      | N/A          | N/A          |           |
| Closed Sales Count              | 113          | 131           | -13.7% | 113          | 131          | -13.7%    |
| Closed Sales Volume             | \$38,517,958 | \$40,672,442  | -5.3%  | \$38,517,958 | \$40,672,442 | -5.3%     |
| Average Sales Price             | \$340,867    | \$310,477     | +9.8%  | \$340,867    | \$310,477    | +9.8%     |
| Median Sales Price              | \$315,000    | \$279,900     | +12.5% | \$315,000    | \$279,900    | +12.5%    |