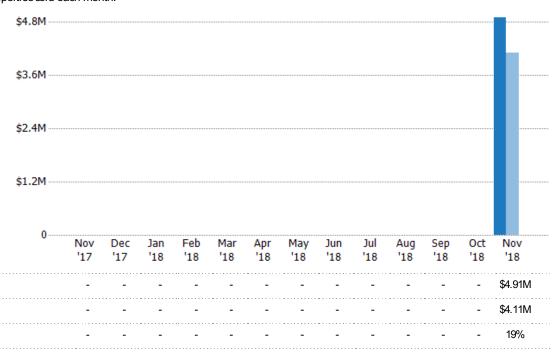

#### **Closed Sales Volume**

Percent Change from Prior Year

Current Year

Prior Year

The sum of the sales price of residential properties sold each month.

Filters Used

State: VT

County: Caledonia County, Vermont

Property Type:

Condo/Townhouse/Apt, Single

Family Residence

Current Year

Percent Change from Prior Year

Prior Year