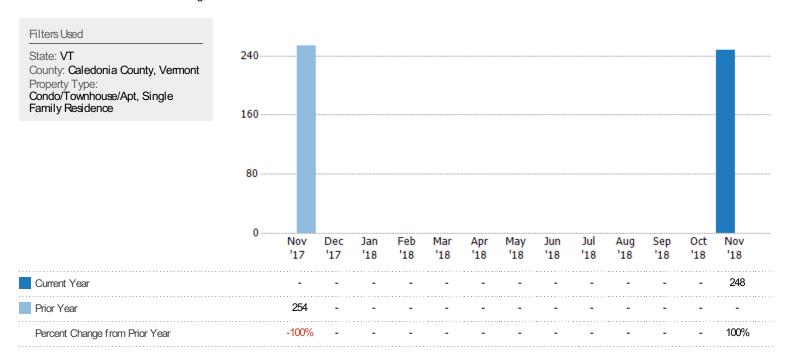

#### **Active Listings**

The number of active residential listings at the end of each month.