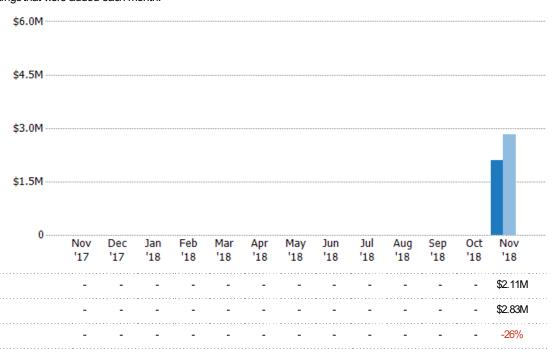

### New Listing Volume

Percent Change from Prior Year

Current Year

Prior Year

The sum of the listing price of residential listings that were added each month.

State: VT
County: Caledonia County, Vermont
Property Type:
Condo/Townhouse/Apt, Single
Family Residence

Current Year

Percent Change from Prior Year

Prior Year