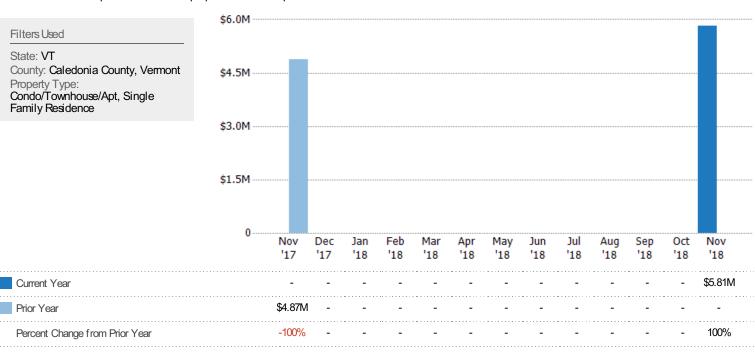

### Pending Sales Volume

Percent Change from Prior Year

The sum of the sales price of residential properties with accepted offers that were available at the end of each month.

-100%