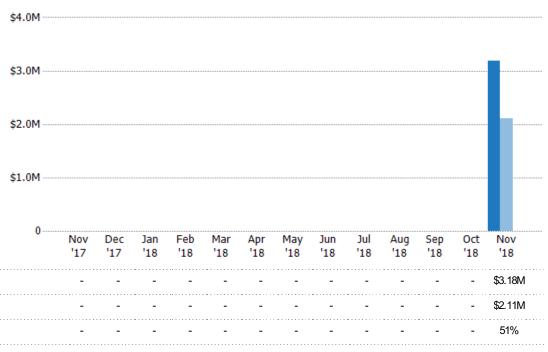

#### **New Pending Sales**

The number of residential properties with accepted offers that were added each month.

## New Pending Sales Volume

Percent Change from Prior Year

The sum of the sales price of residential properties with accepted offers that were added each month.

State: VT
County: Caledonia County, Vermont
Property Type:
Condo/Townhouse/Apt, Single
Family Residence

Current Year

Percent Change from Prior Year

Prior Year

100%