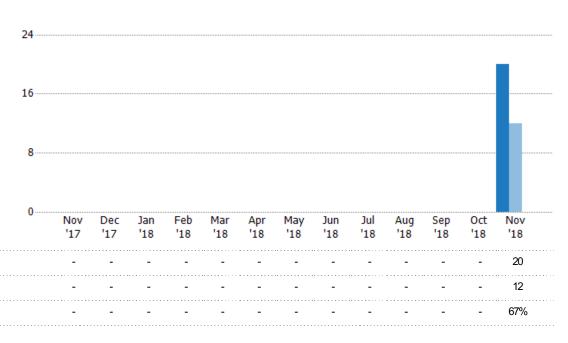

#### **New Pending Sales**

The number of residential properties with accepted offers that were added each month.