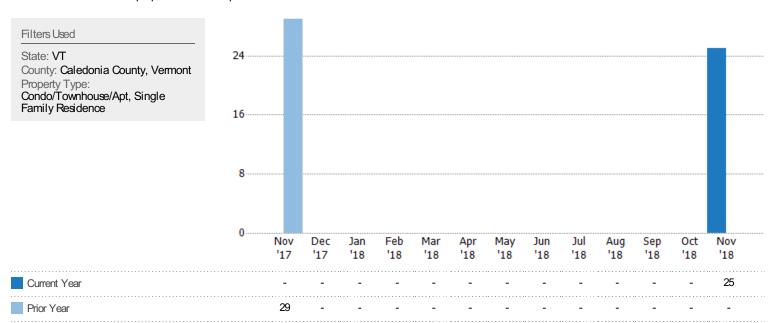

#### **Pending Sales**

The number of residential properties with accepted offers that were available at the end each month.