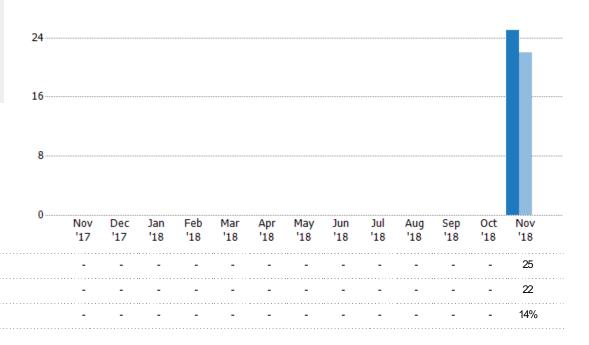

### Active/Pending/Sold Units

The number of residential properties that were Active, Pending and Sold each month.

| Fil | ltare | П | haal |
|-----|-------|---|------|

Current Year Prior Year

Change from Prior Year

State: VT

County: Caledonia County, Vermont

Property Type: Condo/Townhouse/Apt, Single

Family Residence

| 88 |      |      |      |      |      |      |
|----|------|------|------|------|------|------|
|    |      | <br> |      |      |      |      |
| 15 | <br> | <br> | <br> | <br> | <br> | <br> |
| 23 | <br> | <br> | <br> | <br> | <br> | <br> |
|    |      |      |      |      |      |      |

Sold 25

Current Year

Prior Year