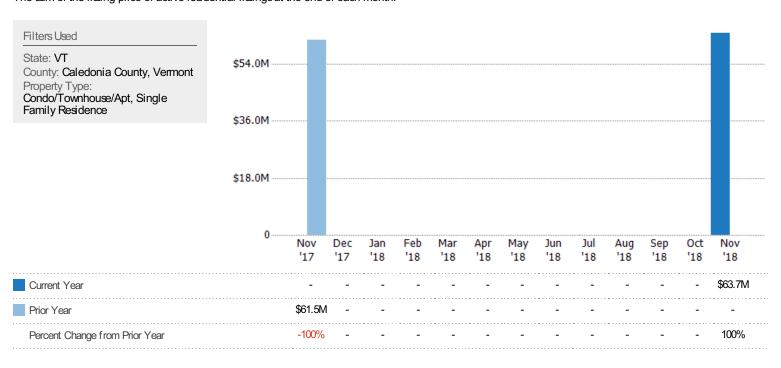

### **Active Listing Volume**

The sum of the listing price of active residential listings at the end of each month.

50%

67%

67%

83%

100%

50%