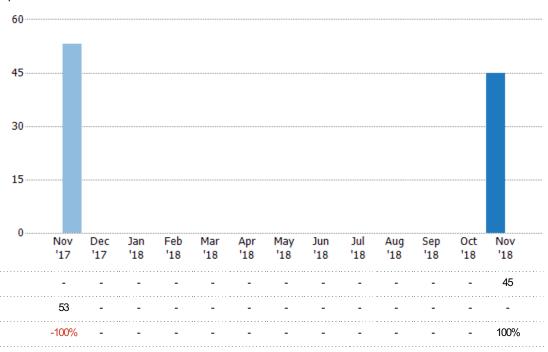

#### **Pending Sales**

The number of residential properties with accepted offers that were available at the end each month.

### Pending Sales Volume

Percent Change from Prior Year

Current Year

Prior Year

The sum of the sales price of residential properties with accepted offers that were available at the end of each month.

Current Year