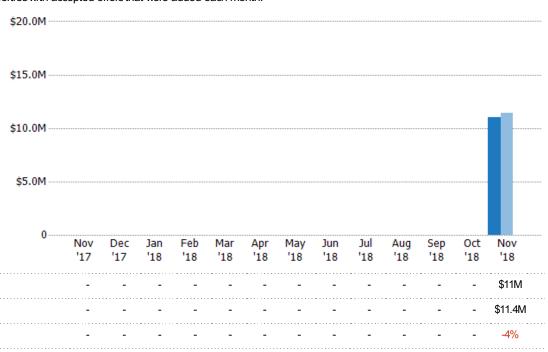

### New Pending Sales Volume

Percent Change from Prior Year

The sum of the sales price of residential properties with accepted offers that were added each month.

Filters Used

State: VT
County: Bennington County,
Vermont
Property Type:
Condo/Townhouse/Apt, Single
Family Residence