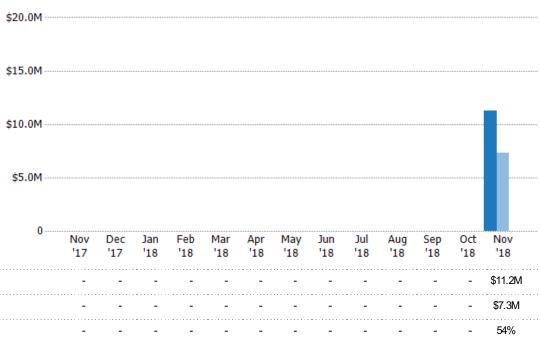

#### **Closed Sales Volume**

Percent Change from Prior Year

Current Year

Prior Year

The sum of the sales price of residential properties sold each month.

State: VT
County: Bennington County,
Vermont
Property Type:
Condo/Townhouse/Apt, Single
Family Residence

Current Year
Prior Year

Percent Change from Prior Year