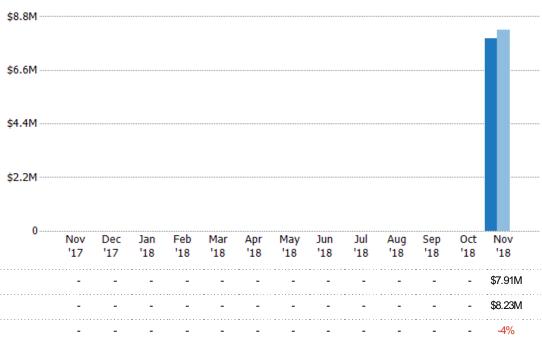

## New Listing Volume

Percent Change from Prior Year

Current Year

Prior Year

The sum of the listing price of residential listings that were added each month.

State: VT
County: Bennington County,
Vermont
Property Type:
Condo/Townhouse/Apt, Single
Family Residence