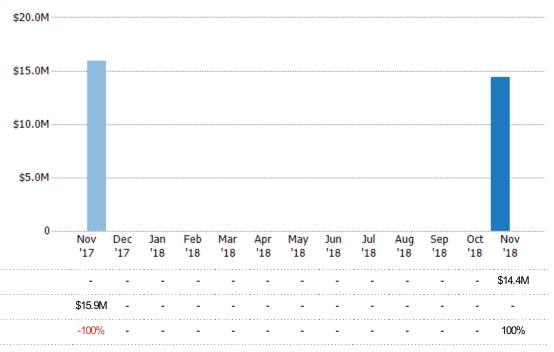

#### **Closed Sales Volume**

Percent Change from Prior Year

Current Year

Prior Year

The sum of the sales price of residential properties sold each month.

State: VT
County: Bennington County,
Vermont
Property Type:
Condo/Townhouse/Apt, Single
Family Residence

Current Year
Prior Year

Percent Change from Prior Year