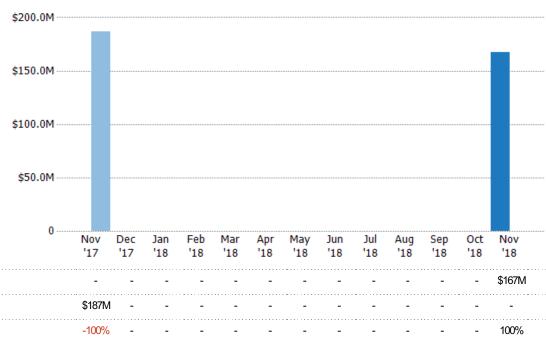

### **Active Listing Volume**

Percent Change from Prior Year

Current Year

Prior Year

The sum of the listing price of active residential listings at the end of each month.

Current Year

Percent Change from Prior Year