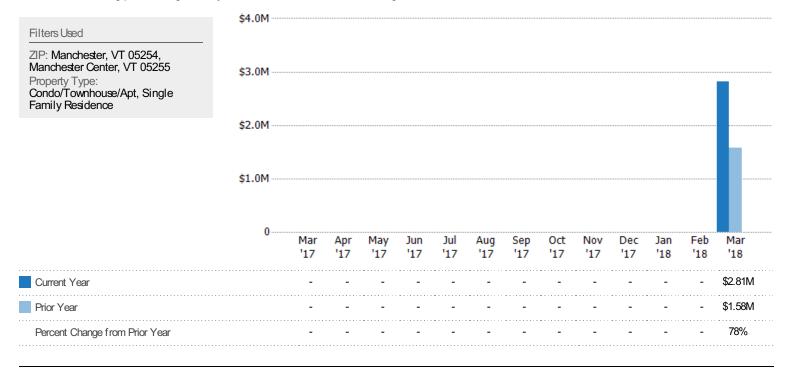

#### New Listing Volume

The sum of the listing price of single-family, condominium and townhome listings that were added each month.