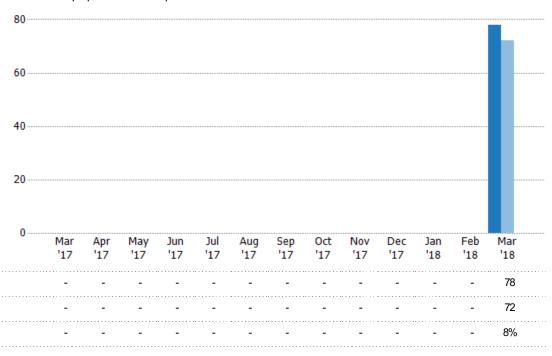

### New Pending Sales Volume

Percent Change from Prior Year

Current Year

Prior Year

The sum of the sales price of single-family, condominium and townhome properties with accepted offers that were added each month.

State: VT
County: Windsor County, Vermont
Property Type:
Condo/Townhouse/Apt, Single
Family Residence

Current Year

Percent Change from Prior Year