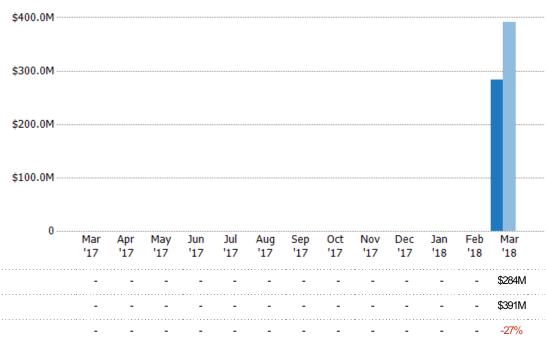

### **Active Listing Volume**

Percent Change from Prior Year

Current Year

Prior Year

The sum of the listing price of active single-family, condominium and townhome listings at the end of each month.

State: VT
County: Windsor County, Vermont
Property Type:
Condo/Townhouse/Apt, Single
Family Residence

Current Year

Percent Change from Prior Year