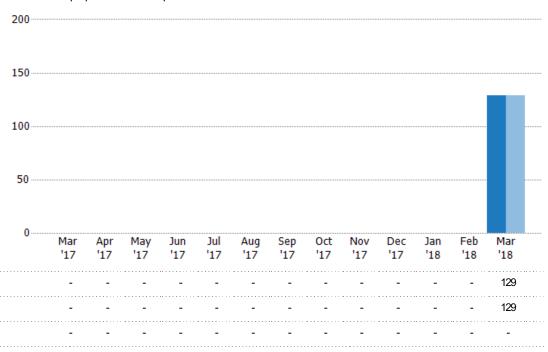

#### **Pending Sales**

The number of single-family, condominium and townhome properties with accepted offers that were available at the end each month.