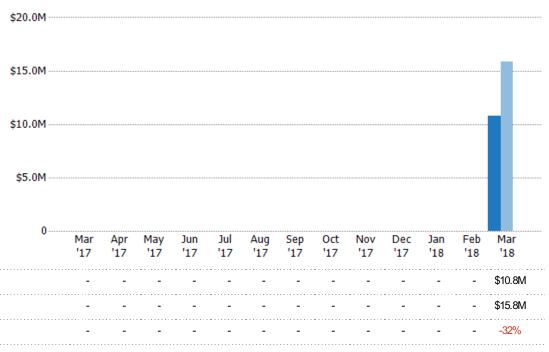

#### **Closed Sales Volume**

Percent Change from Prior Year

Current Year

Prior Year

The sum of the sales price of single-family, condominium and townhome properties sold each month.

State: VT
County: Windsor County, Vermont
Property Type:
Condo/Townhouse/Apt, Single
Family Residence

Current Year

Percent Change from Prior Year