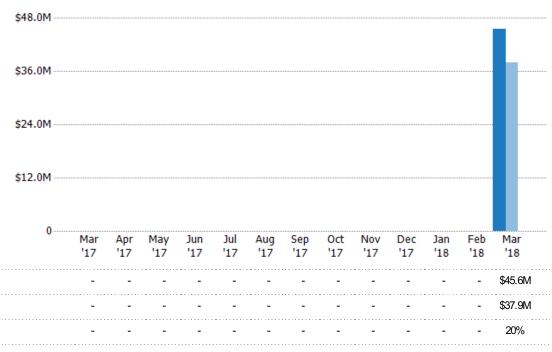

### Pending Sales Volume

Current Year

PriorExtra Year

Prior Year

The sum of the sales price of single-family, condominium and townhome properties with accepted offers that were available at the end of each month.

State: VT
County: Windsor County, Vermont
Property Type:
Condo/Townhouse/Apt, Single
Family Residence

Current Year

Percent Change from Prior Year