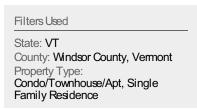

#### **New Pending Sales**

The number of single-family, condominium and townhome properties with accepted offers that were added each month.

### New Pending Sales Volume

Percent Change from Prior Year

Current Year

Prior Year

The sum of the sales price of single-family, condominium and townhome properties with accepted offers that were added each month.

State: VT
County: Windsor County, Vermont
Property Type:
Condo/Townhouse/Apt, Single
Family Residence

Current Year

Percent Change from Prior Year