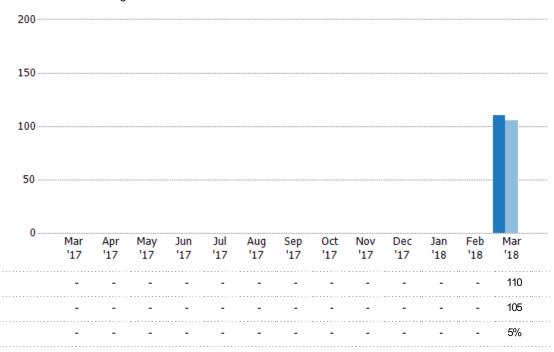

### New Listing Volume

Percent Change from Prior Year

Current Year

Prior Year

The sum of the listing price of single-family, condominium and townhome listings that were added each month.

State: VT
County: Windsor County, Vermont
Property Type:
Condo/Townhouse/Apt, Single
Family Residence

Current Year

Percent Change from Prior Year