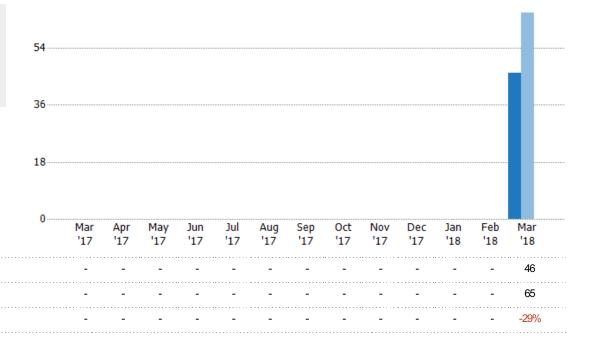

#### **Closed Sales**

The total number of single-family, condominium and townhome properties sold each month.

### Active/Pending/Sold Units

The number of single-family, condominium and townhome properties that were Active, Pending and Sold each month.

Filters Used State: VT County: Windsor County, Vermont Property Type: Condo/Townhouse/Apt, Single

Family Residence

450 300

150

|         | 0<br>Mar<br>'17 | Apr<br>'17 | May<br>'17 | Jun | Jul<br>'17 | Aug | Sep | Oct | Nov<br>'17 | Dec | Jan<br>'18 | Feb<br>'18 | Mar<br>'18 |
|---------|-----------------|------------|------------|-----|------------|-----|-----|-----|------------|-----|------------|------------|------------|
| Active  | -               | -          | -          | -   | -          | -   | -   | -   | -          | -   | -          | -          | 550        |
| Pending | -               | -          | -          | -   | -          | -   | -   | -   | -          | -   | -          | -          | 129        |
| Sold    | -               | -          | -          | -   | -          | -   | -   | -   | -          | -   | -          | -          | 46         |