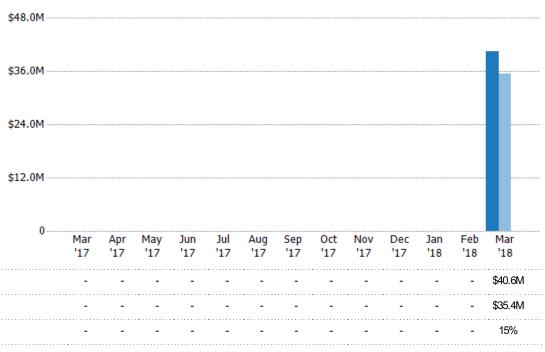

### Active/Pending/Sold Units

The number of single-family, condominium and townhome properties that were Active, Pending and Sold each month.

Filters Used State: VT County: Windsor County, Vermont Property Type: Condo/Townhouse/Apt, Single

Family Residence

450 300

150

|         | 0<br>Mar<br>'17 | Apr<br>'17 | May<br>'17 | Jun | Jul<br>'17 | Aug | Sep | Oct | Nov<br>'17 | Dec | Jan<br>'18 | Feb<br>'18 | Mar<br>'18 |
|---------|-----------------|------------|------------|-----|------------|-----|-----|-----|------------|-----|------------|------------|------------|
| Active  | -               | -          | -          | -   | -          | -   | -   | -   | -          | -   | -          | -          | 550        |
| Pending | -               | -          | -          | -   | -          | -   | -   | -   | -          | -   | -          | -          | 129        |
| Sold    | -               | -          | -          | -   | -          | -   | -   | -   | -          | -   | -          | -          | 46         |