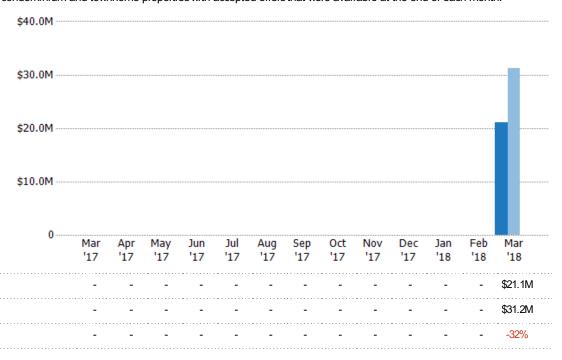

## Pending Sales Volume

Percent Change from Prior Year

Current Year

Prior Year

The sum of the sales price of single-family, condominium and townhome properties with accepted offers that were available at the end of each month.

State: VT
County: Windham County, Vermont
Property Type:
Condo/Townhouse/Apt, Single
Family Residence

Current Year

Percent Change from Prior Year