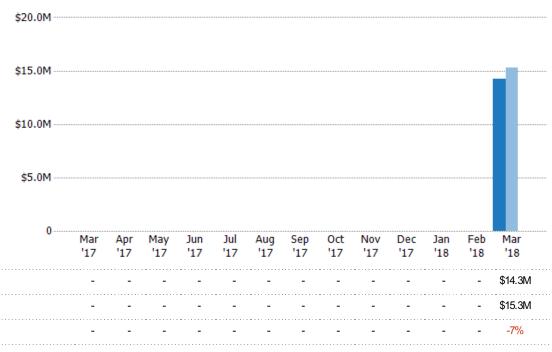

#### **Closed Sales Volume**

Percent Change from Prior Year

Current Year

Prior Year

The sum of the sales price of single-family, condominium and townhome properties sold each month.

State: VT
County: Windham County, Vermont
Property Type:
Condo/Townhouse/Apt, Single
Family Residence

Current Year

Percent Change from Prior Year