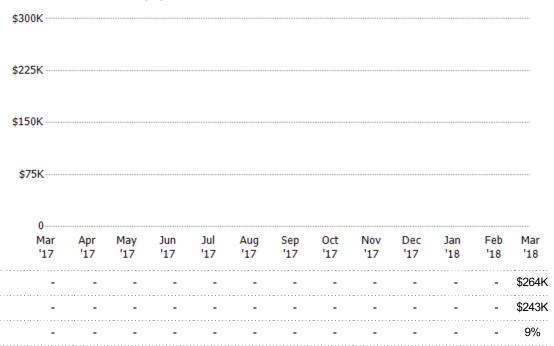

#### Median Sales Price

The median sales price of the single-family, condominium and townhome properties sold each month.

| Filters Used                                                                                          | \$200K     |            |            |            |            |            |            |            |            |            |            |            |            |
|-------------------------------------------------------------------------------------------------------|------------|------------|------------|------------|------------|------------|------------|------------|------------|------------|------------|------------|------------|
| State: VT County: Windham County, Vermont Property Type: Condo/Townhouse/Apt, Single Family Residence | \$150K     |            |            |            |            |            |            |            |            |            |            |            |            |
| ,                                                                                                     | \$100K     |            |            |            |            |            |            |            |            |            |            |            |            |
|                                                                                                       | \$50K      |            |            |            |            |            |            |            |            |            |            |            |            |
|                                                                                                       | 0          |            |            |            |            |            |            |            |            |            |            |            |            |
|                                                                                                       | Mar<br>'17 | Apr<br>'17 | May<br>'17 | Jun<br>'17 | Jul<br>'17 | Aug<br>'17 | Sep<br>'17 | 0ct<br>'17 | Nov<br>'17 | Dec<br>'17 | Jan<br>'18 | Feb<br>'18 | Mar<br>'18 |
| Current Year                                                                                          | -          | -          | -          | -          | -          | -          | -          | -          | -          | -          | -          | -          | \$187K     |
| Prior Year                                                                                            | -          | -          | -          | -          | -          | -          | -          | -          | -          | -          | -          | -          | \$190K     |
| Percent Change from Prior Year                                                                        | -          | -          | -          | -          | -          | -          | -          | -          | -          | -          | -          | -          | -2%        |