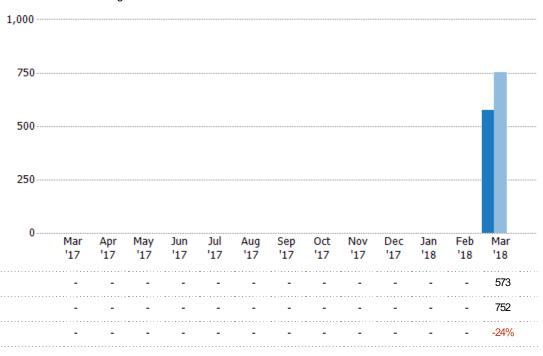

#### **Active Listings**

The number of active single-family, condominium and townhome listings at the end of each month.

## Active/Pending/Sold Units

The number of single-family, condominium and townhome properties that were Active, Pending and Sold each month.

600

| Filters Used                                                                                                     |    |
|------------------------------------------------------------------------------------------------------------------|----|
| State: VT<br>County: Windham County, Vermon<br>Property Type:<br>Condo/Townhouse/Apt, Single<br>Family Residence | nt |

| 450        |            |            |            |            |     |     |     |     |     |            |     |            |
|------------|------------|------------|------------|------------|-----|-----|-----|-----|-----|------------|-----|------------|
| 300        |            |            |            |            |     |     |     |     |     |            |     |            |
| 150        |            |            |            |            |     |     |     |     |     |            |     |            |
| •          |            |            |            |            |     |     |     |     |     |            |     |            |
| Mar<br>'17 | Apr<br>'17 | May<br>'17 | Jun<br>'17 | Jui<br>'17 | '17 | '17 | '17 | '17 | '17 | Jan<br>'18 | '18 | Mar<br>'18 |
| -          | -          | -          | -          | -          | -   | -   | -   | -   | -   | -          | -   | 573        |
| -          | -          | -          | -          | -          | -   | -   | -   | -   | -   | -          | -   | 89         |
| -          | -          | -          | -          | -          | -   | -   | -   | -   | -   | -          | -   | 55         |

Active Pending

Sold