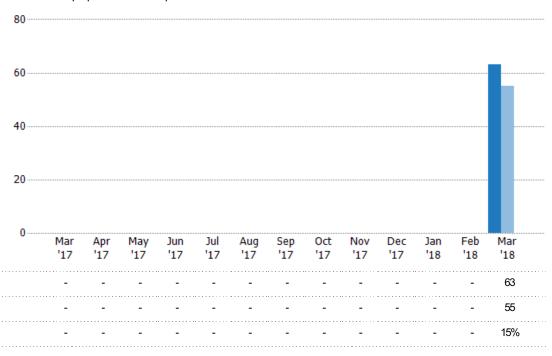

#### **New Pending Sales**

The number of single-family, condominium and townhome properties with accepted offers that were added each month.

## New Pending Sales Volume

Percent Change from Prior Year

Current Year

Prior Year

The sum of the sales price of single-family, condominium and townhome properties with accepted offers that were added each month.