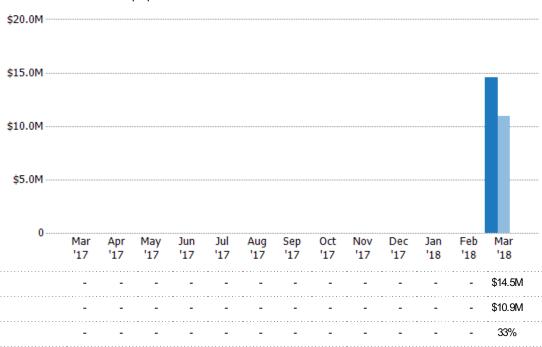

## Active/Pending/Sold Units

The number of single-family, condominium and townhome properties that were Active, Pending and Sold each month.

600

| Filters Used                                                                                                     |    |
|------------------------------------------------------------------------------------------------------------------|----|
| State: VT<br>County: Windham County, Vermon<br>Property Type:<br>Condo/Townhouse/Apt, Single<br>Family Residence | nt |

| 450        |            |            |            |            |     |     |     |     |     |            |     |            |
|------------|------------|------------|------------|------------|-----|-----|-----|-----|-----|------------|-----|------------|
| 300        |            |            |            |            |     |     |     |     |     |            |     |            |
| 150        |            |            |            |            |     |     |     |     |     |            |     |            |
| •          |            |            |            |            |     |     |     |     |     |            |     |            |
| Mar<br>'17 | Apr<br>'17 | May<br>'17 | Jun<br>'17 | Jui<br>'17 | '17 | '17 | '17 | '17 | '17 | Jan<br>'18 | '18 | Mar<br>'18 |
| -          | -          | -          | -          | -          | -   | -   | -   | -   | -   | -          | -   | 573        |
| -          | -          | -          | -          | -          | -   | -   | -   | -   | -   | -          | -   | 89         |
| -          | -          | -          | -          | -          | -   | -   | -   | -   | -   | -          | -   | 55         |

Active Pending

Sold