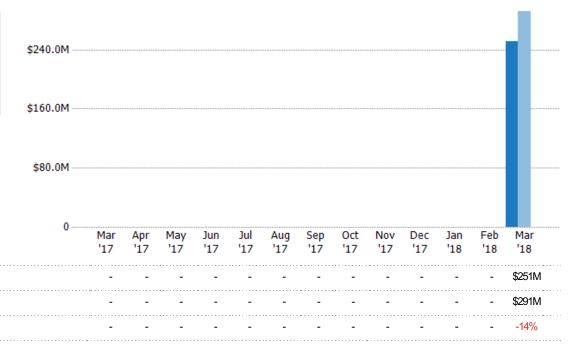

### **Active Listing Volume**

Percent Change from Prior Year

Current Year

Prior Year

The sum of the listing price of active single-family, condominium and townhome listings at the end of each month.

State: VT
County: Windham County, Vermont
Property Type:
Condo/Townhouse/Apt, Single
Family Residence

## Summary of Key Listing and Sales Metrics

A summary of the key metrics selected to be included in the report. MLS sources where licensed.

| 17 + / -   | YTD 2017      | YTD 2018      | + / -  | Mar 2017      | Mar 2018      | Key Metrics                     |
|------------|---------------|---------------|--------|---------------|---------------|---------------------------------|
|            |               |               |        |               |               | Listing Activity Charts Metrics |
| 68 -1.5%   | 68            | 67            | -1.5%  | 68            | 67            | New Listing Count               |
| 00 +5.4%   | \$19,803,300  | \$20,873,500  | +5.4%  | \$19,803,300  | \$20,873,500  | New Listing Volume              |
| 52 -23.8%  | 752           | 573           | -23.8% | 752           | 573           | Active Listing Count            |
| 92 -14%    | \$291,481,892 | \$250,753,786 | -14%   | \$291,481,892 | \$250,753,786 | Active Listing Volume           |
| 09 +12.9%  | \$387,609     | \$437,616     | +12.9% | \$387,609     | \$437,616     | Average Listing Price           |
| 00 +12.2%  | \$249,000     | \$279,500     | +12.2% | \$249,000     | \$279,500     | Median Listing Price            |
| 52 -19%    | 252           | 204           | -19%   | 252           | 204           | Median Days in RPR              |
| 6.7 -23.8% | 16.7          | 12.7          | -      | _             | _             | Months of Inventory             |
| 3% +1.9%   | 5.98%         | 7.85%         | +_     | _             | _             | Absorption Rate                 |
|            |               |               |        |               |               | Sales Activity Charts Metrics   |
| 55 +14.5%  | 55            | 63            | +14.5% | 55            | 63            | New Pending Sales Count         |
| 00 -6.8%   | \$15,302,400  | \$14,255,100  | -6.8%  | \$15,302,400  | \$14,255,100  | New Pending Sales Volume        |
| 02 -12.7%  | 102           | 89            | -12.7% | 102           | 89            | Pending Sales Count             |
| 00 -32.3%  | \$31,161,000  | \$21,091,100  | -32.3% | \$31,161,000  | \$21,091,100  | Pending Sales Volume            |
| 45 +22.2%  | 45            | 55            | +22.2% | 45            | 55            | Closed Sales Count              |
| 92 +32.9%  | \$10,927,592  | \$14,528,200  | +32.9% | \$10,927,592  | \$14,528,200  | Closed Sales Volume             |
| 35 +8.8%   | \$242,835     | \$264,149     | +8.8%  | \$242,835     | \$264,149     | Average Sales Price             |
| 00 -1.8%   | \$190,000     | \$186,500     | -1.8%  | \$190,000     | \$186,500     | Median Sales Price              |