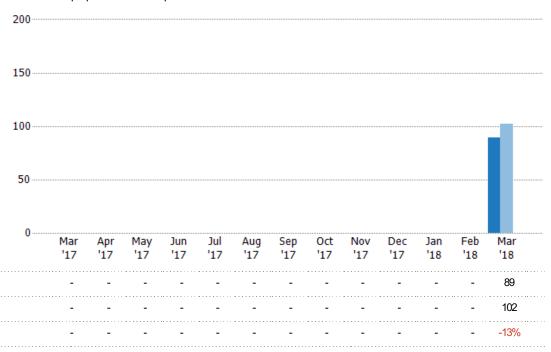

#### **Pending Sales**

The number of single-family, condominium and townhome properties with accepted offers that were available at the end each month.

## Pending Sales Volume

Percent Change from Prior Year

Current Year

Prior Year

The sum of the sales price of single-family, condominium and townhome properties with accepted offers that were available at the end of each month.

State: VT
County: Windham County, Vermont
Property Type:
Condo/Townhouse/Apt, Single
Family Residence

Current Year

Percent Change from Prior Year