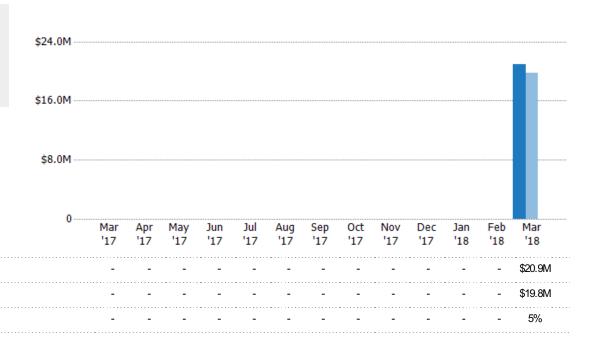

### New Listing Volume

Percent Change from Prior Year

Current Year

Prior Year

The sum of the listing price of single-family, condominium and townhome listings that were added each month.

State: VT
County: Windham County, Vermont
Property Type:
Condo/Townhouse/Apt, Single
Family Residence