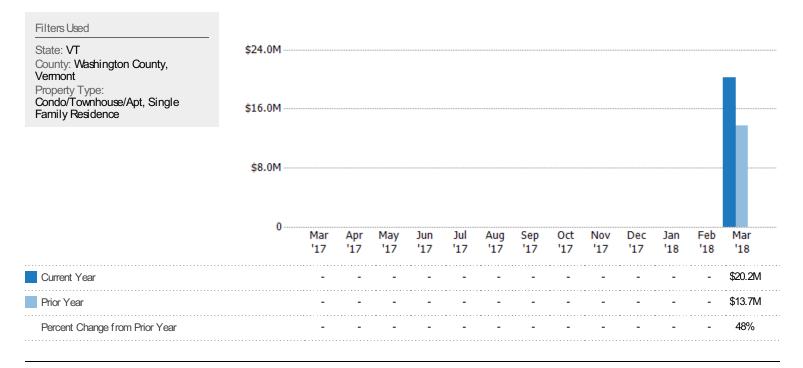

## New Listing Volume

The sum of the listing price of single-family, condominium and townhome listings that were added each month.