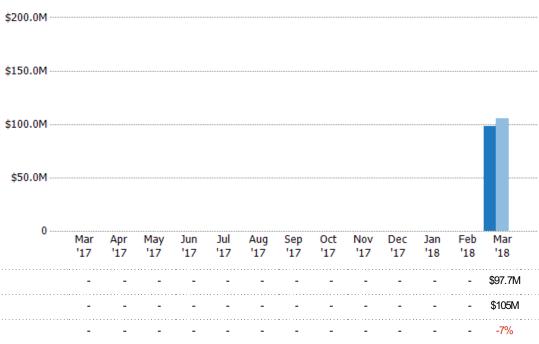

#### **Active Listings**

The number of active single-family, condominium and townhome listings at the end of each month.

#### **Active Listing Volume**

Percent Change from Prior Year

Current Year

Prior Year

The sum of the listing price of active single-family, condominium and townhome listings at the end of each month.

State: VT
County: Orleans County, Vermont
Property Type:
Condo/Townhouse/Apt, Single
Family Residence

Current Year

Percent Change from Prior Year