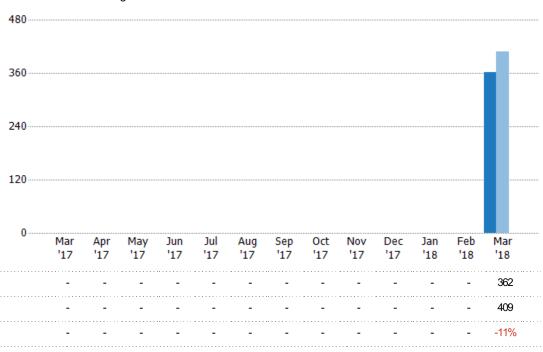

#### **Active Listings**

The number of active single-family, condominium and townhome listings at the end of each month.