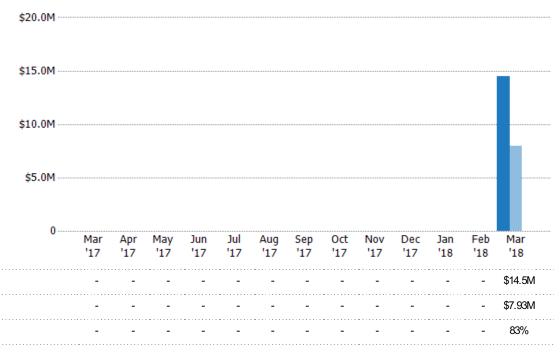

#### Pending Sales Volume

Percent Change from Prior Year

Current Year

Prior Year

The sum of the sales price of single-family, condominium and townhome properties with accepted offers that were available at the end of each month.

State: VT
County: Orleans County, Vermont
Property Type:
Condo/Townhouse/Apt, Single
Family Residence

Current Year

Percent Change from Prior Year