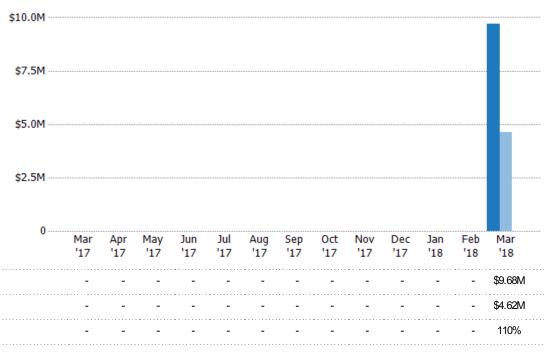

#### New Pending Sales Volume

Percent Change from Prior Year

Current Year

Prior Year

The sum of the sales price of single-family, condominium and townhome properties with accepted offers that were added each month.

State: VT
County: Orleans County, Vermont
Property Type:
Condo/Townhouse/Apt, Single
Family Residence

Current Year

Percent Change from Prior Year