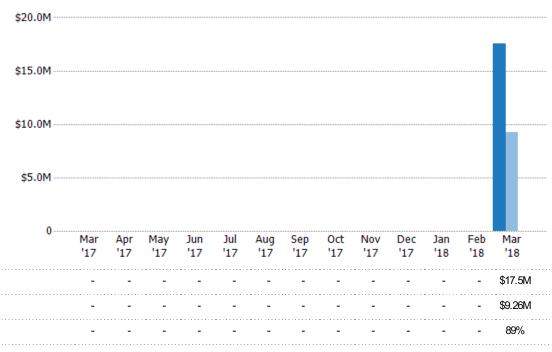

#### New Listing Volume

Percent Change from Prior Year

Current Year

Prior Year

The sum of the listing price of single-family, condominium and townhome listings that were added each month.

Filters Used

State: VT
County: Orleans County, Vermont
Property Type:
Condo/Townhouse/Apt, Single
Family Residence