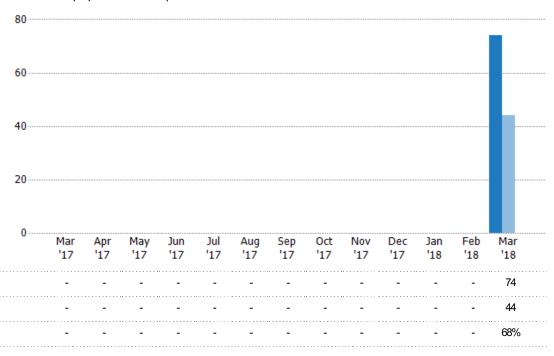

#### **Pending Sales**

The number of single-family, condominium and townhome properties with accepted offers that were available at the end each month.