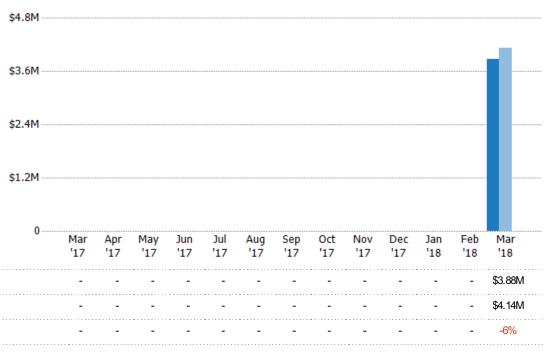

#### **Closed Sales Volume**

Percent Change from Prior Year

Current Year

Prior Year

The sum of the sales price of single-family, condominium and townhome properties sold each month.

State: VT
County: Orleans County, Vermont
Property Type:
Condo/Townhouse/Apt, Single
Family Residence

Current Year

Percent Change from Prior Year