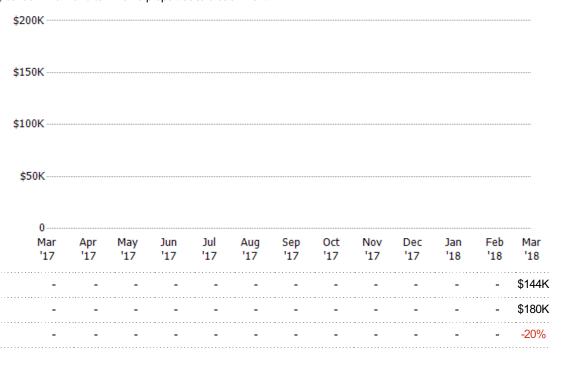

#### **Average Sales Price**

Single Family Residence

The average sales price of the single-family, condominium and townhome properties sold each month.

| Filters Used                    |
|---------------------------------|
| State: VT                       |
| County: Orleans County, Vermont |
| Property Type:                  |
| Condo/Townhouse/Apt, Single     |
| Family Residence                |

Current Year Prior Year

Percent Change from Prior Year