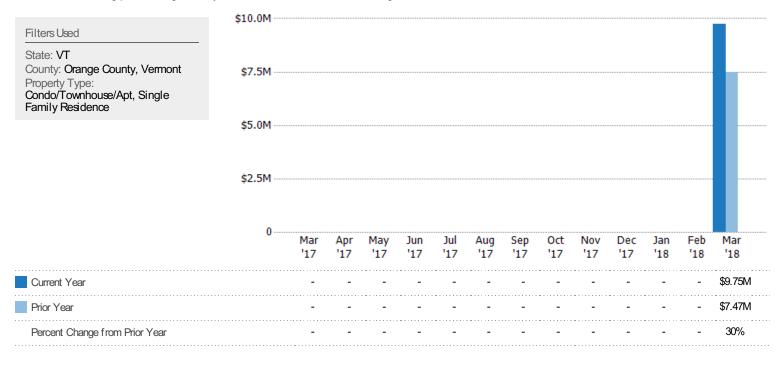

## New Listing Volume

The sum of the listing price of single-family, condominium and townhome listings that were added each month.