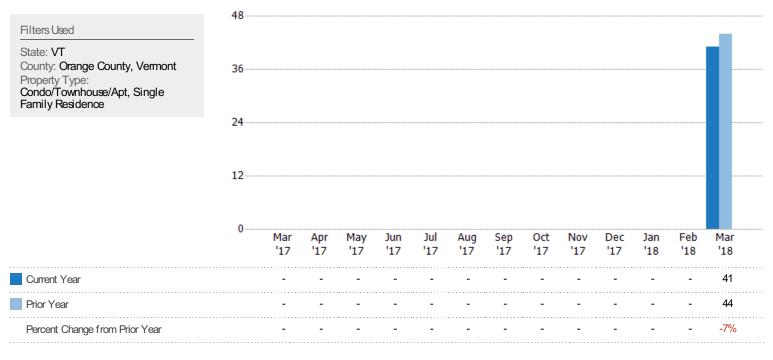

# Pending Sales

The number of single-family, condominium and townhome properties with accepted offers that were available at the end each month.