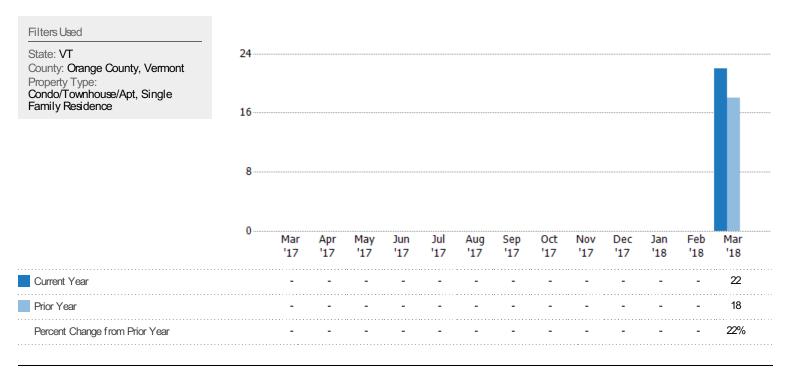

# Closed Sales

The total number of single-family, condominium and townhome properties sold each month.