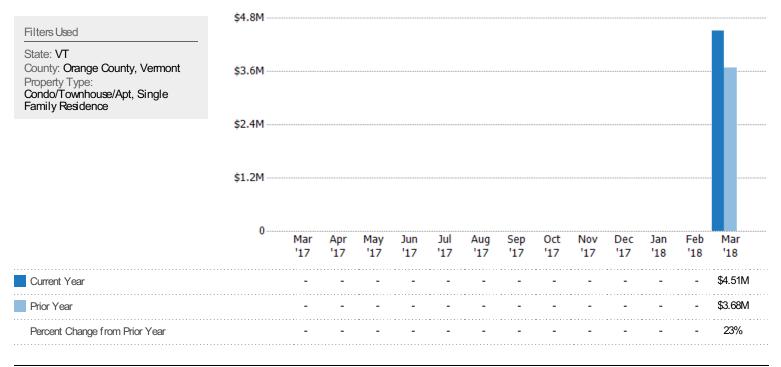

# **Closed Sales Volume**

The sum of the sales price of single-family, condominium and townhome properties sold each month.