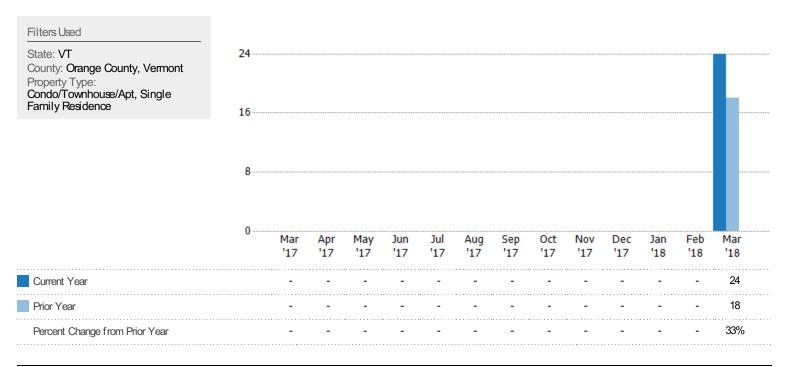

# New Pending Sales

The number of single-family, condominium and townhome properties with accepted offers that were added each month.