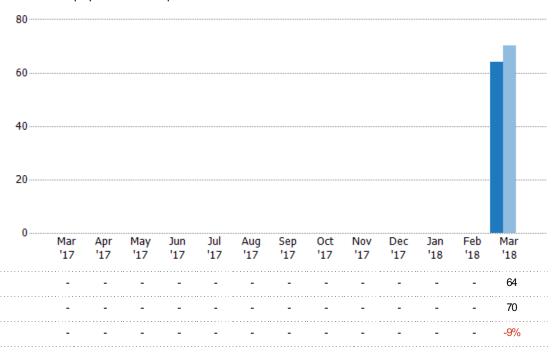

#### **Pending Sales**

The number of single-family, condominium and townhome properties with accepted offers that were available at the end each month.