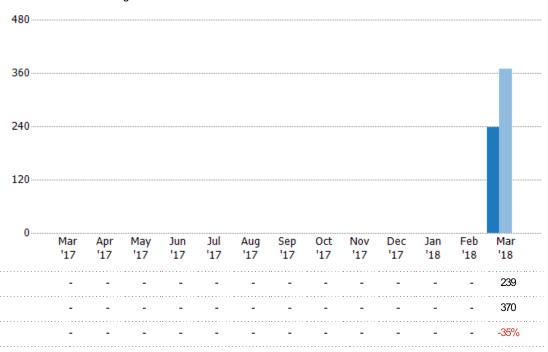

#### **Active Listings**

The number of active single-family, condominium and townhome listings at the end of each month.