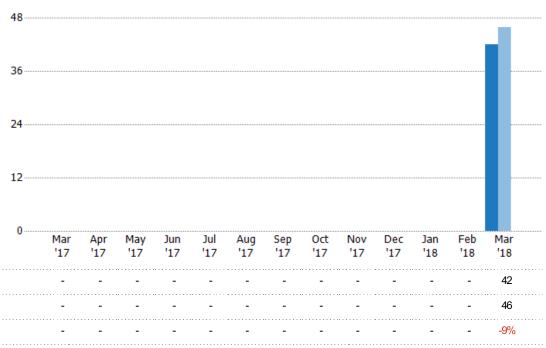

#### New Listing Volume

Percent Change from Prior Year

Current Year

Prior Year

The sum of the listing price of single-family, condominium and townhome listings that were added each month.

Filters Used
State: VT
County: Lamoille County, Vermont
Property Type:
Condo/Townhouse/Apt, Single
Family Residence

## Summary of Key Listing and Sales Metrics

A summary of the key metrics selected to be included in the report. MLS sources where licensed.

| Key Metrics                     | Mar 2018      | Mar 2017      | + / -  | YTD 2018      | YTD 2017      | + / -  |
|---------------------------------|---------------|---------------|--------|---------------|---------------|--------|
| Listing Activity Charts Metrics |               |               |        |               |               |        |
| New Listing Count               | 42            | 46            | -8.7%  | 42            | 46            | -8.7%  |
| New Listing Volume              | \$12,322,905  | \$12,002,600  | +2.7%  | \$12,322,905  | \$12,002,600  | +2.7%  |
| Active Listing Count            | 239           | 370           | -35.4% | 239           | 370           | -35.4% |
| Active Listing Volume           | \$117,674,604 | \$159,225,988 | -26.1% | \$117,674,604 | \$159,225,988 | -26.1% |
| Average Listing Price           | \$492,362     | \$430,341     | +14.4% | \$492,362     | \$430,341     | +14.4% |
| Median Listing Price            | \$325,000     | \$249,500     | +30.3% | \$325,000     | \$249,500     | +30.3% |
| Median Daysin RPR               | 191           | 239           | -20.1% | 191           | 239           | -20.1% |
| Months of Inventory             | _             | _             | -      | 8.2           | 12.8          | -35.4% |
| Absorption Rate                 | _             | _             | +-     | 12.13%        | 7.84%         | +4.3%  |
| Sales Activity Charts Metrics   |               |               |        |               |               |        |
| New Pending Sales Count         | 40            | 41            | -2.4%  | 40            | 41            | -2.4%  |
| New Pending Sales Volume        | \$11,102,900  | \$15,340,180  | -27.6% | \$11,102,900  | \$15,340,180  | -27.6% |
| Pending Sales Count             | 64            | 70            | -8.6%  | 64            | 70            | -8.6%  |
| Pending Sales Volume            | \$21,383,400  | \$28,011,156  | -23.7% | \$21,383,400  | \$28,011,156  | -23.7% |
| Closed Sales Count              | 30            | 29            | +3.4%  | 30            | 29            | +3.4%  |
| Closed Sales Volume             | \$10,392,650  | \$7,619,061   | +36.4% | \$10,392,650  | \$7,619,061   | +36.4% |
| Average Sales Price             | \$346,422     | \$262,726     | +31.9% | \$346,422     | \$262,726     | +31.9% |
| Median Sales Price              | \$275,000     | \$233,000     | +18%   | \$275,000     | \$233,000     | +18%   |