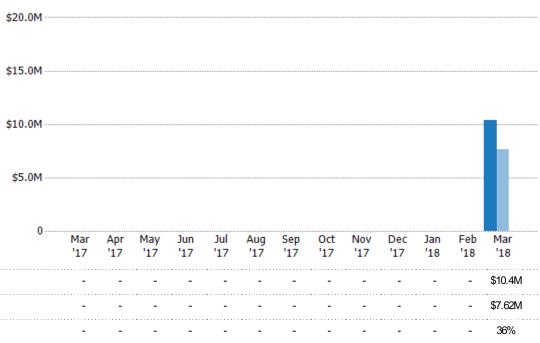

#### **Closed Sales Volume**

Percent Change from Prior Year

Current Year

Prior Year

The sum of the sales price of single-family, condominium and townhome properties sold each month.

State: VT
County: Lamoille County, Vermont
Property Type:
Condo/Townhouse/Apt, Single
Family Residence

## Summary of Key Listing and Sales Metrics

A summary of the key metrics selected to be included in the report. MLS sources where licensed.

| Key Metrics                     | Mar 2018      | Mar 2017      | + / -  | YTD 2018      | YTD 2017      | + / -  |
|---------------------------------|---------------|---------------|--------|---------------|---------------|--------|
| Listing Activity Charts Metrics |               |               |        |               |               |        |
| New Listing Count               | 42            | 46            | -8.7%  | 42            | 46            | -8.7%  |
| New Listing Volume              | \$12,322,905  | \$12,002,600  | +2.7%  | \$12,322,905  | \$12,002,600  | +2.7%  |
| Active Listing Count            | 239           | 370           | -35.4% | 239           | 370           | -35.4% |
| Active Listing Volume           | \$117,674,604 | \$159,225,988 | -26.1% | \$117,674,604 | \$159,225,988 | -26.1% |
| Average Listing Price           | \$492,362     | \$430,341     | +14.4% | \$492,362     | \$430,341     | +14.4% |
| Median Listing Price            | \$325,000     | \$249,500     | +30.3% | \$325,000     | \$249,500     | +30.3% |
| Median Daysin RPR               | 191           | 239           | -20.1% | 191           | 239           | -20.1% |
| Months of Inventory             | _             | _             | -      | 8.2           | 12.8          | -35.4% |
| Absorption Rate                 | _             | _             | +-     | 12.13%        | 7.84%         | +4.3%  |
| Sales Activity Charts Metrics   |               |               |        |               |               |        |
| New Pending Sales Count         | 40            | 41            | -2.4%  | 40            | 41            | -2.4%  |
| New Pending Sales Volume        | \$11,102,900  | \$15,340,180  | -27.6% | \$11,102,900  | \$15,340,180  | -27.6% |
| Pending Sales Count             | 64            | 70            | -8.6%  | 64            | 70            | -8.6%  |
| Pending Sales Volume            | \$21,383,400  | \$28,011,156  | -23.7% | \$21,383,400  | \$28,011,156  | -23.7% |
| Closed Sales Count              | 30            | 29            | +3.4%  | 30            | 29            | +3.4%  |
| Closed Sales Volume             | \$10,392,650  | \$7,619,061   | +36.4% | \$10,392,650  | \$7,619,061   | +36.4% |
| Average Sales Price             | \$346,422     | \$262,726     | +31.9% | \$346,422     | \$262,726     | +31.9% |
| Median Sales Price              | \$275,000     | \$233,000     | +18%   | \$275,000     | \$233,000     | +18%   |