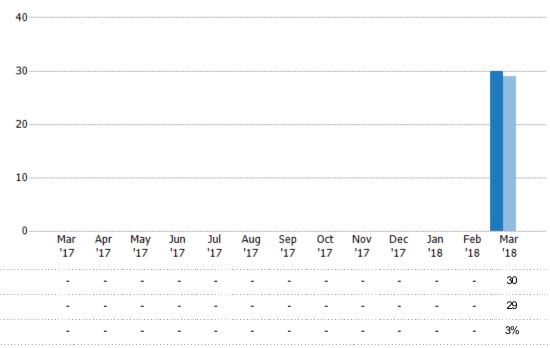

#### **Closed Sales**

The total number of single-family, condominium and townhome properties sold each month.

## Summary of Key Listing and Sales Metrics

A summary of the key metrics selected to be included in the report. MLS sources where licensed.

| Key Metrics                     | Mar 2018      | Mar 2017      | + / -  | YTD 2018      | YTD 2017      | + / -  |
|---------------------------------|---------------|---------------|--------|---------------|---------------|--------|
| Listing Activity Charts Metrics |               |               |        |               |               |        |
| New Listing Count               | 42            | 46            | -8.7%  | 42            | 46            | -8.7%  |
| New Listing Volume              | \$12,322,905  | \$12,002,600  | +2.7%  | \$12,322,905  | \$12,002,600  | +2.7%  |
| Active Listing Count            | 239           | 370           | -35.4% | 239           | 370           | -35.4% |
| Active Listing Volume           | \$117,674,604 | \$159,225,988 | -26.1% | \$117,674,604 | \$159,225,988 | -26.1% |
| Average Listing Price           | \$492,362     | \$430,341     | +14.4% | \$492,362     | \$430,341     | +14.4% |
| Median Listing Price            | \$325,000     | \$249,500     | +30.3% | \$325,000     | \$249,500     | +30.3% |
| Median Daysin RPR               | 191           | 239           | -20.1% | 191           | 239           | -20.1% |
| Months of Inventory             | _             | _             | -      | 8.2           | 12.8          | -35.4% |
| Absorption Rate                 | _             | _             | +-     | 12.13%        | 7.84%         | +4.3%  |
| Sales Activity Charts Metrics   |               |               |        |               |               |        |
| New Pending Sales Count         | 40            | 41            | -2.4%  | 40            | 41            | -2.4%  |
| New Pending Sales Volume        | \$11,102,900  | \$15,340,180  | -27.6% | \$11,102,900  | \$15,340,180  | -27.6% |
| Pending Sales Count             | 64            | 70            | -8.6%  | 64            | 70            | -8.6%  |
| Pending Sales Volume            | \$21,383,400  | \$28,011,156  | -23.7% | \$21,383,400  | \$28,011,156  | -23.7% |
| Closed Sales Count              | 30            | 29            | +3.4%  | 30            | 29            | +3.4%  |
| Closed Sales Volume             | \$10,392,650  | \$7,619,061   | +36.4% | \$10,392,650  | \$7,619,061   | +36.4% |
| Average Sales Price             | \$346,422     | \$262,726     | +31.9% | \$346,422     | \$262,726     | +31.9% |
| Median Sales Price              | \$275,000     | \$233,000     | +18%   | \$275,000     | \$233,000     | +18%   |