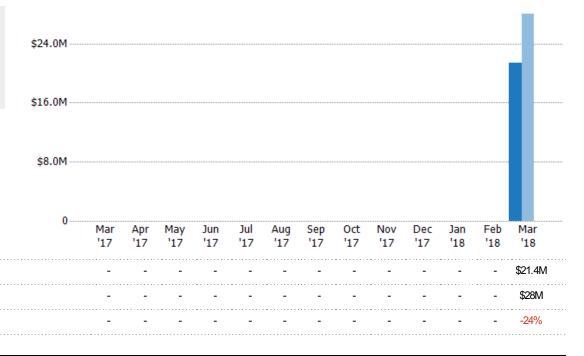

#### Pending Sales Volume

Percent Change from Prior Year

Current Year

Prior Year

The sum of the sales price of single-family, condominium and townhome properties with accepted offers that were available at the end of each month.

Current Year

Percent Change from Prior Year