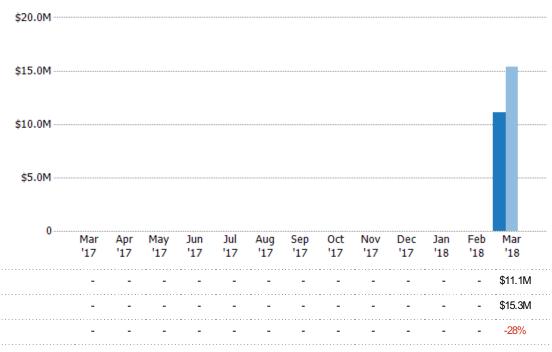

#### New Pending Sales Volume

Percent Change from Prior Year

Current Year

Prior Year

The sum of the sales price of single-family, condominium and townhome properties with accepted offers that were added each month.

State: VT
County: Lamoille County, Vermont
Property Type:
Condo/Townhouse/Apt, Single
Family Residence

Current Year

Percent Change from Prior Year