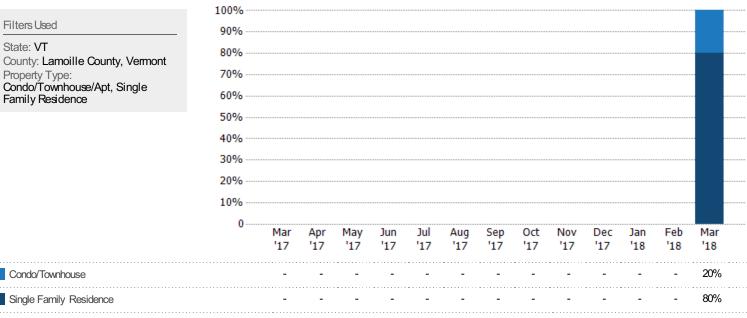

#### Closed Sales by Property Type

The percentage of single-family, condominium and townhome properties sold each month by property type.

Filters Used

State: VT

Family Residence