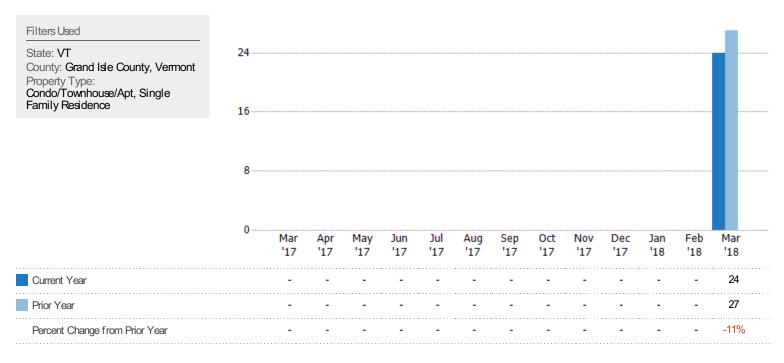

#### New Listings

The number of new single-family, condominium and townhome listings that were added each month.