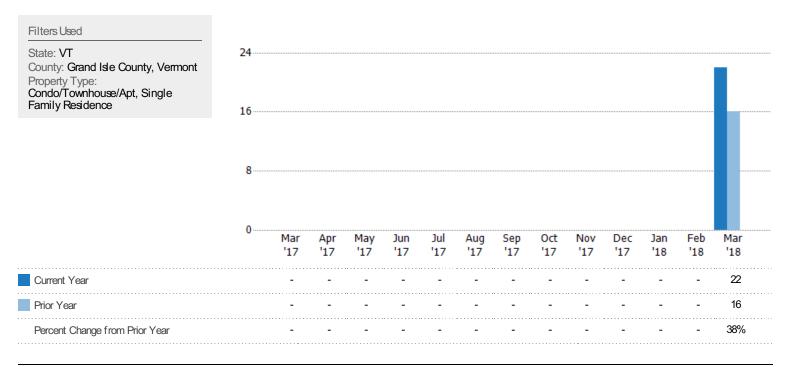

# Pending Sales

The number of single-family, condominium and townhome properties with accepted offers that were available at the end each month.