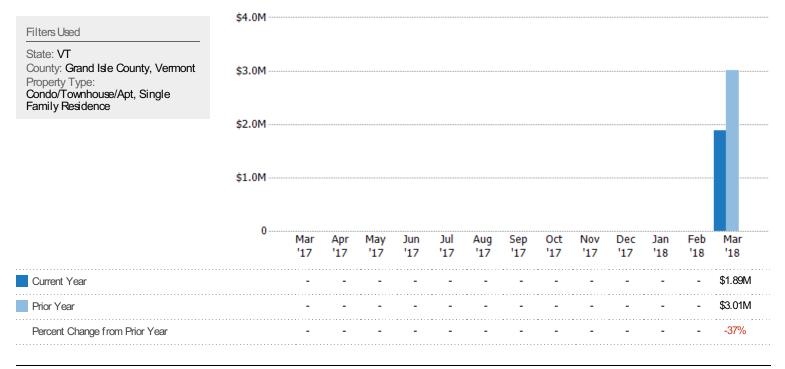

# Pending Sales

The number of single-family, condominium and townhome properties with accepted offers that were available at the end each month.