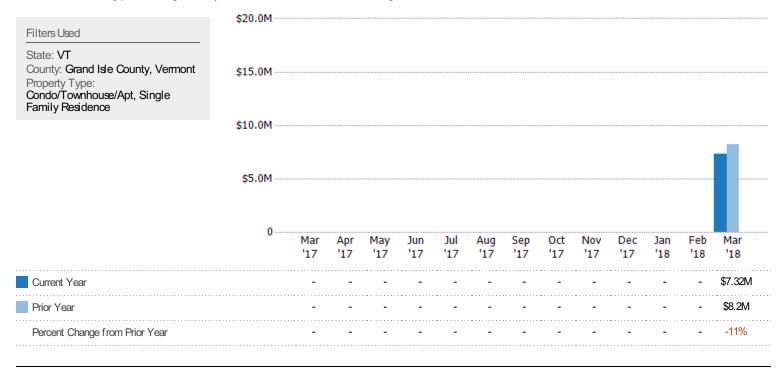

# New Listing Volume

The sum of the listing price of single-family, condominium and townhome listings that were added each month.

白