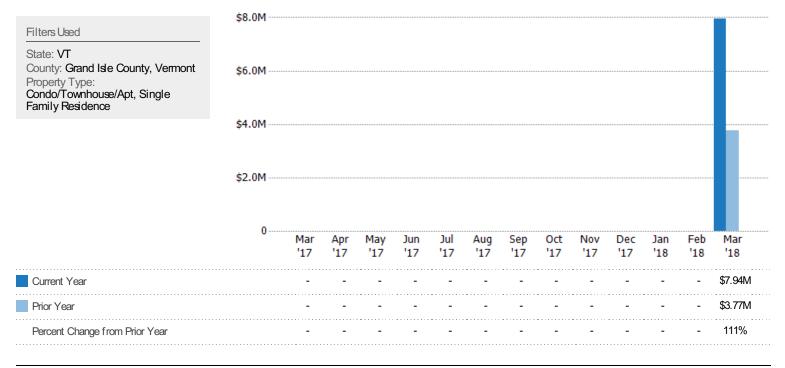

# Pending Sales Volume

The sum of the sales price of single-family, condominium and townhome properties with accepted offers that were available at the end of each month.

白