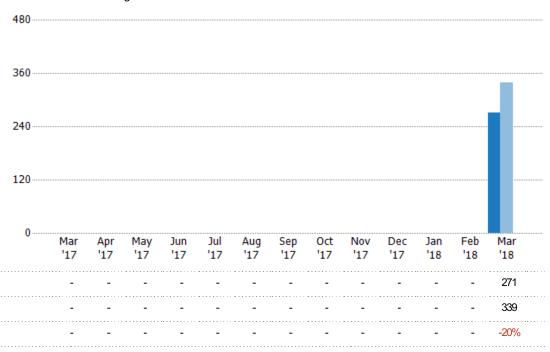

#### **Active Listings**

The number of active single-family, condominium and townhome listings at the end of each month.

#### Active/Pending/Sold Units

The number of single-family, condominium and townhome properties that were Active, Pending and Sold each month.

300

State: VT
County: Franklin County, Vermont
Property Type:
Condo/Townhouse/Apt, Single
Family Residence

| 225 |
|-----|
|     |
| 150 |
|     |
| 75  |

|         | 0<br>Mar<br>'17 | Apr<br>'17 |   |   |   | Aug<br>'17 |   |   |   |   |   | Feb<br>'18 | Mar<br>'18 |
|---------|-----------------|------------|---|---|---|------------|---|---|---|---|---|------------|------------|
| Active  | -               | -          |   |   |   |            |   |   |   |   |   | -          | 271        |
| Pending | -               | -          | - | - | - | -          | - | - | - | - | - | -          | 95         |
| Sold    | -               | -          | - | - | - | -          | - | - | - | - | - | -          | 38         |