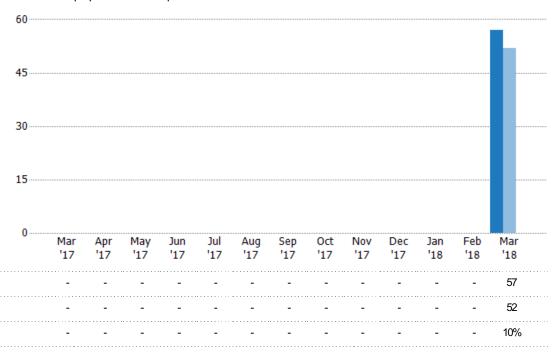

#### **New Pending Sales**

The number of single-family, condominium and townhome properties with accepted offers that were added each month.

#### New Pending Sales Volume

Percent Change from Prior Year

Current Year

Prior Year

The sum of the sales price of single-family, condominium and townhome properties with accepted offers that were added each month.