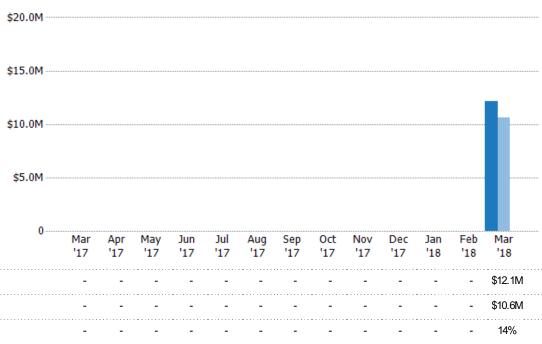

#### New Pending Sales Volume

Percent Change from Prior Year

Current Year

Prior Year

The sum of the sales price of single-family, condominium and townhome properties with accepted offers that were added each month.

State: VT
County: Franklin County, Vermont
Property Type:
Condo/Townhouse/Apt, Single
Family Residence

Current Year

Percent Change from Prior Year