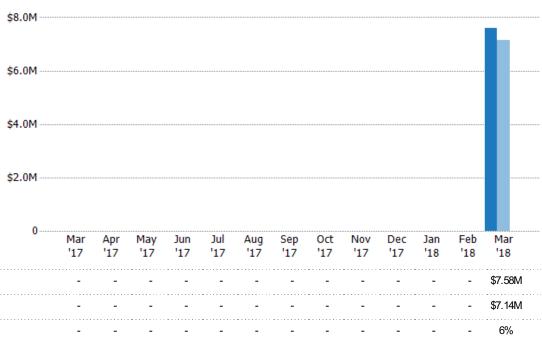

#### **Closed Sales Volume**

Percent Change from Prior Year

Current Year

Prior Year

The sum of the sales price of single-family, condominium and townhome properties sold each month.

State: VT
County: Franklin County, Vermont
Property Type:
Condo/Townhouse/Apt, Single
Family Residence

Current Year

Percent Change from Prior Year