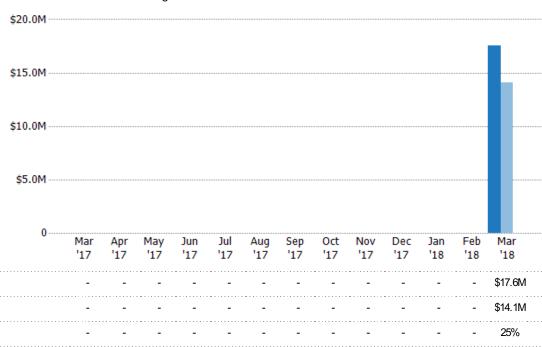

#### New Listing Volume

Percent Change from Prior Year

Current Year

Prior Year

The sum of the listing price of single-family, condominium and townhome listings that were added each month.

State: VT
County: Franklin County, Vermont
Property Type:
Condo/Townhouse/Apt, Single
Family Residence