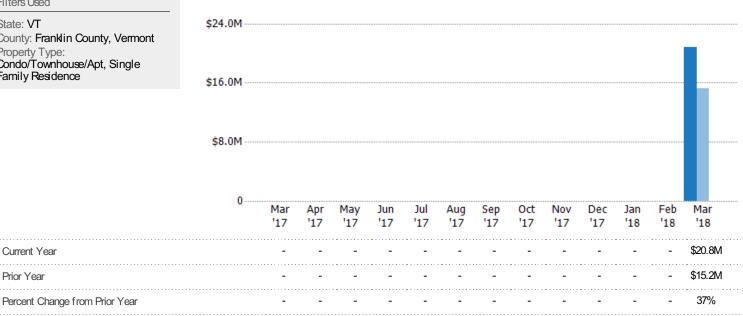

#### New Listing Volume

Percent Change from Prior Year

Current Year

Prior Year

The sum of the listing price of single-family, condominium and townhome listings that were added each month.

State: VT
County: Franklin County, Vermont
Property Type:
Condo/Townhouse/Apt, Single
Family Residence

Current Year

Percent Change from Prior Year