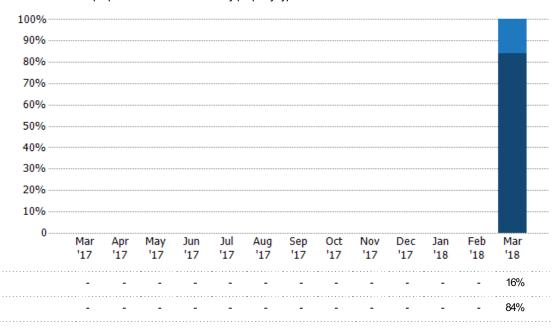

#### Closed Sales by Property Type

The percentage of single-family, condominium and townhome properties sold each month by property type.

Filters Used

State: VT

County: Franklin County, Vermont

Property Type: Condo/Townhouse/Apt, Single Family Residence

Condo/Townhouse