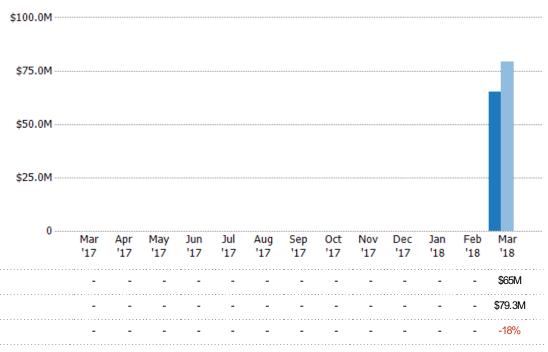

#### **Active Listing Volume**

Percent Change from Prior Year

Current Year

Prior Year

The sum of the listing price of active single-family, condominium and townhome listings at the end of each month.

State: VT
County: Franklin County, Vermont
Property Type:
Condo/Townhouse/Apt, Single
Family Residence