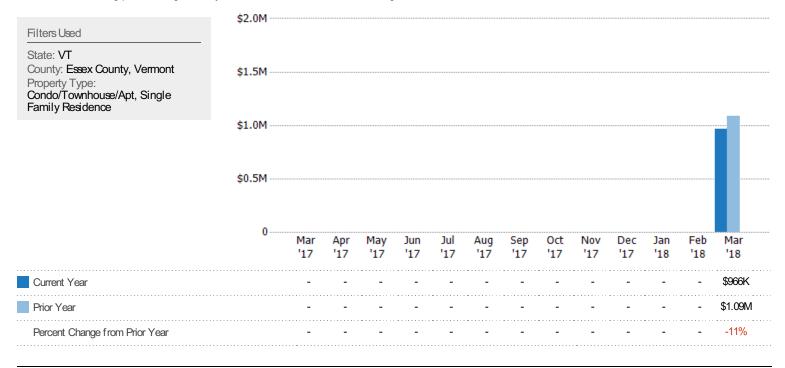

#### New Listing Volume

The sum of the listing price of single-family, condominium and townhome listings that were added each month.