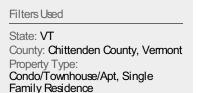

# **New Listings**

The number of new single-family, condominium and townhome listings that were added each month.