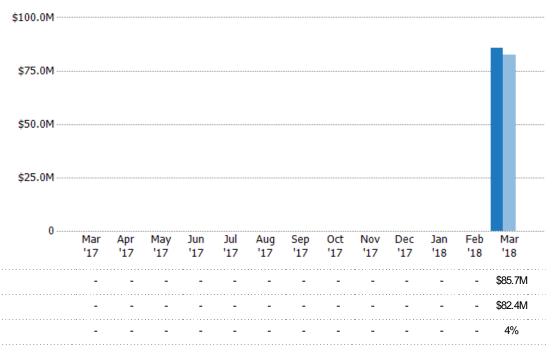

## Pending Sales Volume

Percent Change from Prior Year

Current Year

Prior Year

The sum of the sales price of single-family, condominium and townhome properties with accepted offers that were available at the end of each month.

Current Year

Percent Change from Prior Year