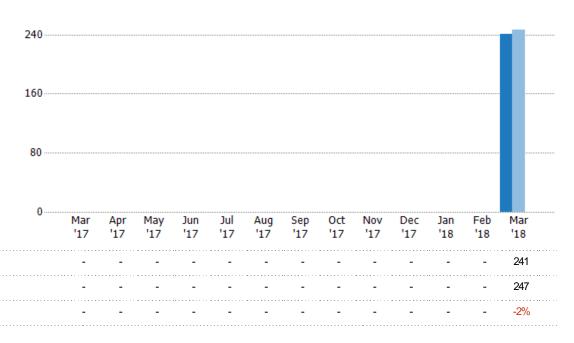

#### **Pending Sales**

The number of single-family, condominium and townhome properties with accepted offers that were available at the end each month.

## Pending Sales Volume

Percent Change from Prior Year

Current Year

Prior Year

The sum of the sales price of single-family, condominium and townhome properties with accepted offers that were available at the end of each month.