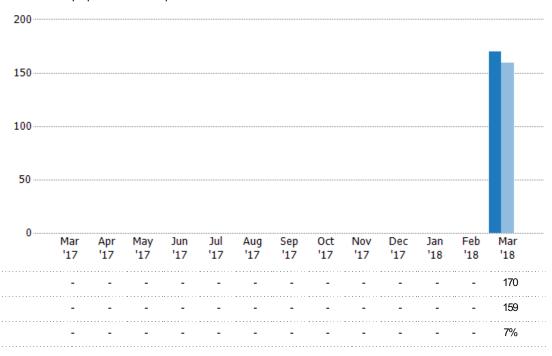

#### **New Pending Sales**

The number of single-family, condominium and townhome properties with accepted offers that were added each month.