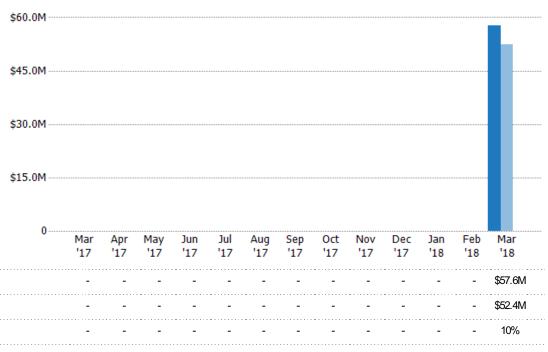

## New Pending Sales Volume

Percent Change from Prior Year

Current Year

Prior Year

The sum of the sales price of single-family, condominium and townhome properties with accepted offers that were added each month.