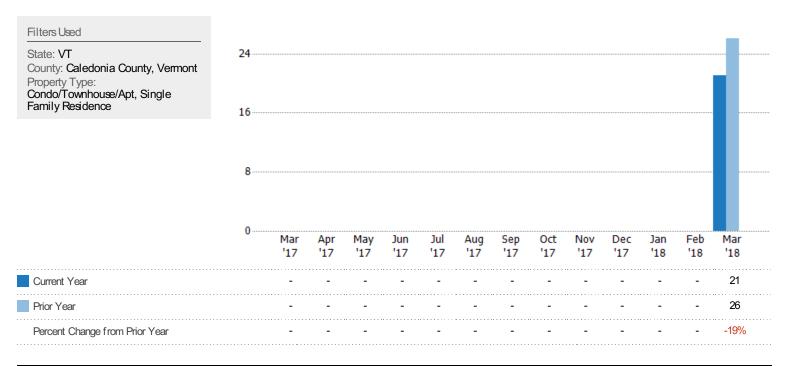

#### New Pending Sales

The number of single-family, condominium and townhome properties with accepted offers that were added each month.