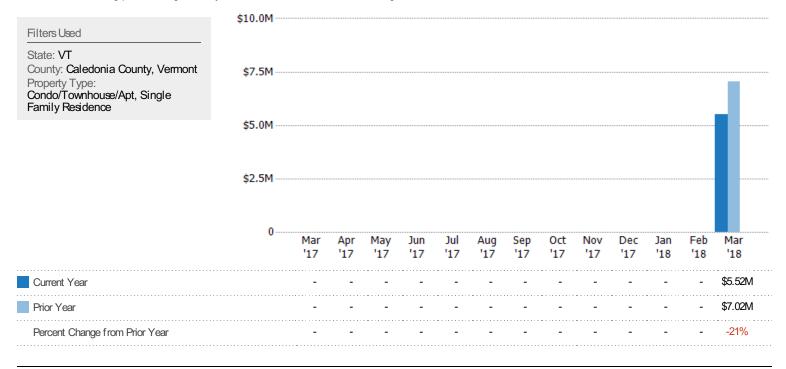

#### New Listing Volume

The sum of the listing price of single-family, condominium and townhome listings that were added each month.