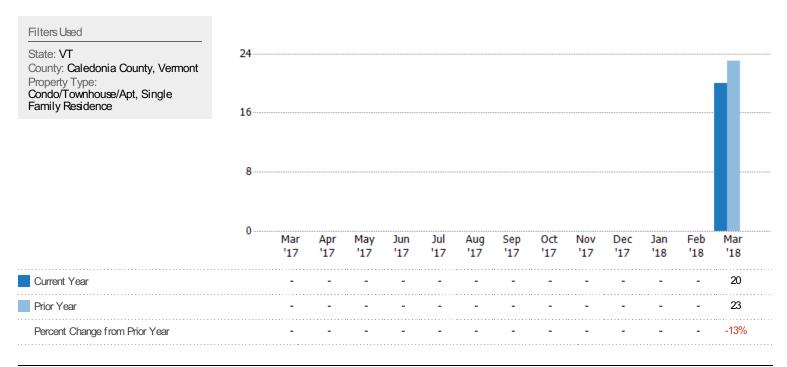

#### Closed Sales

The total number of single-family, condominium and townhome properties sold each month.