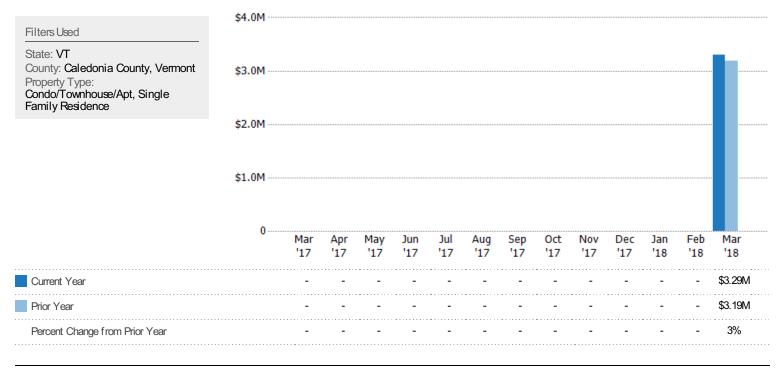

# **Closed Sales Volume**

The sum of the sales price of single-family, condominium and townhome properties sold each month.