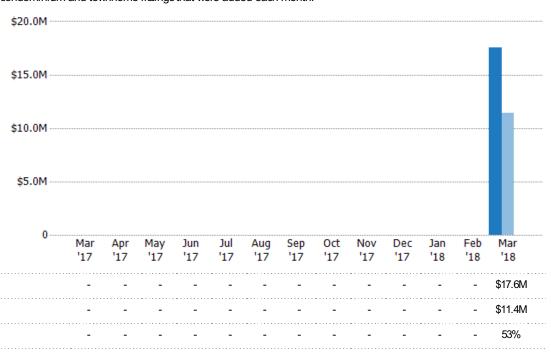

#### New Listing Volume

Percent Change from Prior Year

Current Year

Prior Year

The sum of the listing price of single-family, condominium and townhome listings that were added each month.

State: VT
County: Bennington County,
Vermont
Property Type:
Condo/Townhouse/Apt, Single
Family Residence