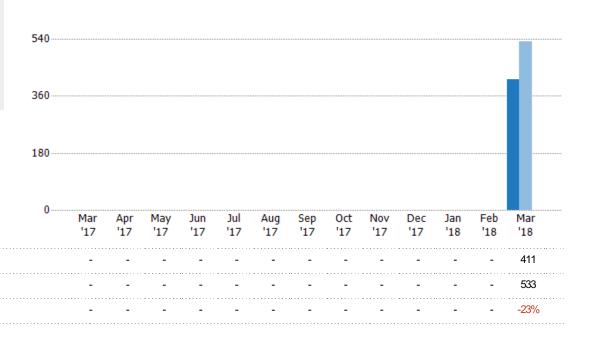

#### **Active Listings**

The number of active single-family, condominium and townhome listings at the end of each month.