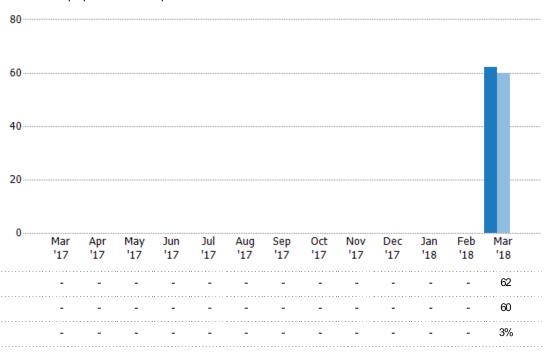

#### **Pending Sales**

The number of single-family, condominium and townhome properties with accepted offers that were available at the end each month.