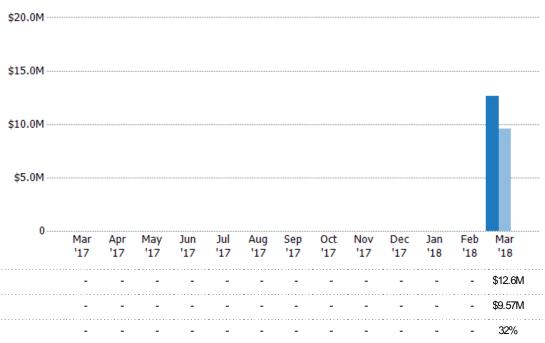

#### New Pending Sales Volume

Percent Change from Prior Year

Current Year

Prior Year

The sum of the sales price of single-family, condominium and townhome properties with accepted offers that were added each month.

Filters Used

State: VT
County: Bennington County,
Vermont
Property Type:
Condo/Townhouse/Apt, Single
Family Residence

Current Year

Percent Change from Prior Year