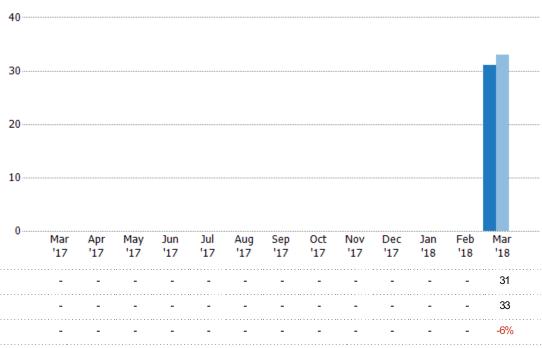

#### Active/Pending/Sold Units

The number of single-family, condominium and townhome properties that were Active, Pending and Sold each month.

Filters Used State: VT County: Bennington County, Vermont Property Type: Condo/Townhouse/Apt, Single Family Residence

| 500 |  |
|-----|--|
|     |  |
| 375 |  |
|     |  |
| 250 |  |

125

|         | 0          |            |            |            |            |            |            |            |            |            |            |            |            |
|---------|------------|------------|------------|------------|------------|------------|------------|------------|------------|------------|------------|------------|------------|
|         | Mar<br>'17 | Apr<br>'17 | May<br>'17 | Jun<br>'17 | Jul<br>'17 | Aug<br>'17 | Sep<br>'17 | 0ct<br>'17 | Nov<br>'17 | Dec<br>'17 | Jan<br>'18 | Feb<br>'18 | Mar<br>'18 |
| Active  | -          | -          | -          | -          | -          | -          | -          | -          | -          | -          | -          | -          | 411        |
| Pending | -          | -          | -          | -          | -          | -          | -          | -          | -          | -          | -          | -          | 62         |
| Sold    | -          | -          | -          | -          | -          | -          | -          | -          | -          | -          | -          | -          | 31         |