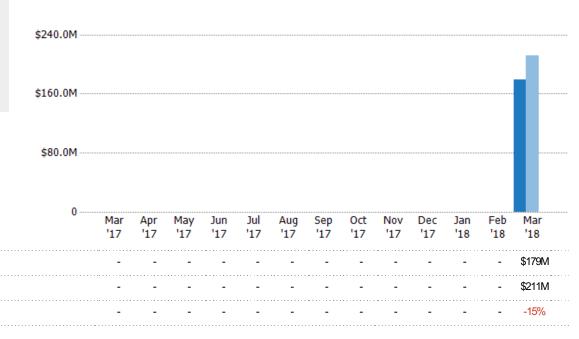

#### **Active Listing Volume**

Percent Change from Prior Year

Current Year

Prior Year

The sum of the listing price of active single-family, condominium and townhome listings at the end of each month.

Current Year