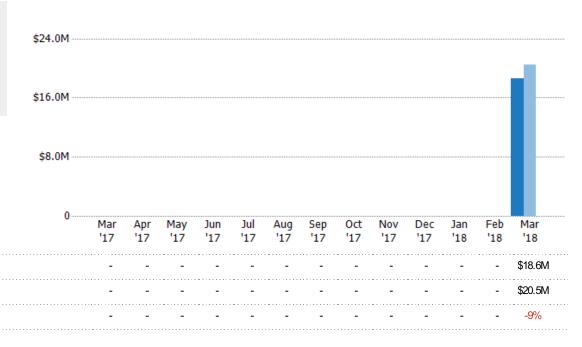

#### Pending Sales Volume

Percent Change from Prior Year

Current Year

Prior Year

The sum of the sales price of single-family, condominium and townhome properties with accepted offers that were available at the end of each month.