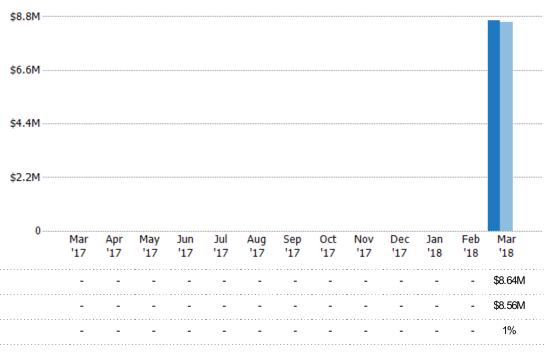

#### **Closed Sales Volume**

Percent Change from Prior Year

Current Year

Prior Year

The sum of the sales price of single-family, condominium and townhome properties sold each month.

State: VT
County: Bennington County,
Vermont
Property Type:
Condo/Townhouse/Apt, Single
Family Residence