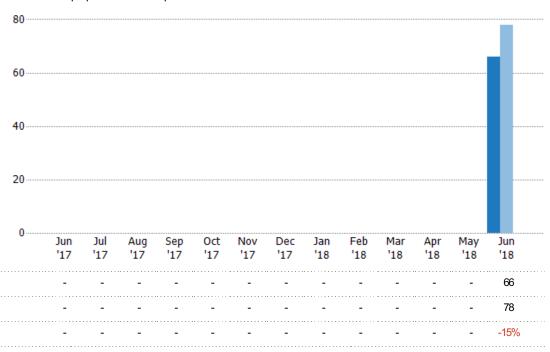

#### **Pending Sales**

The number of single-family, condominium and townhome properties with accepted offers that were available at the end each month.