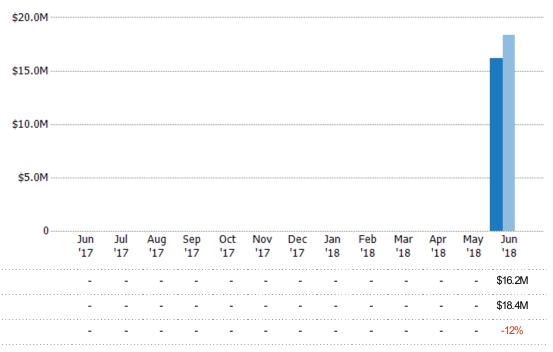

## New Pending Sales Volume

Percent Change from Prior Year

The sum of the sales price of single-family, condominium and townhome properties with accepted offers that were added each month.

Filters Used
State: VT
County: Lamoille County, Vermont
Property Type:
Condo/Townhouse/Apt, Single
Family Residence

Current Year

Percent Change from Prior Year