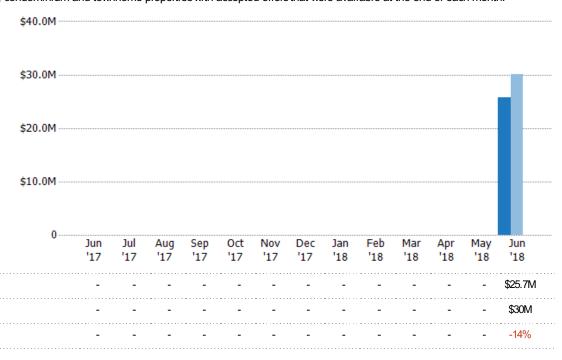

## Pending Sales Volume

Percent Change from Prior Year

Current Year

Prior Year

The sum of the sales price of single-family, condominium and townhome properties with accepted offers that were available at the end of each month.

Current Year

Percent Change from Prior Year