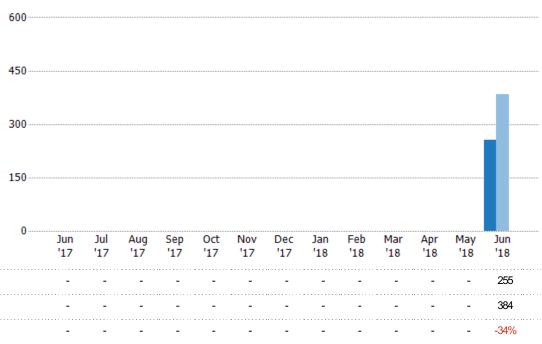

#### **Active Listings**

The number of active single-family, condominium and townhome listings at the end of each month.