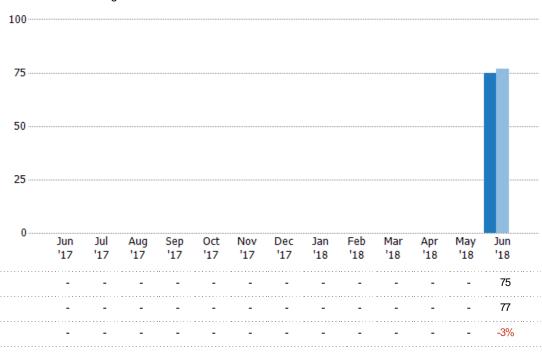

#### **New Listings**

The number of new single-family, condominium and townhome listings that were added each month.