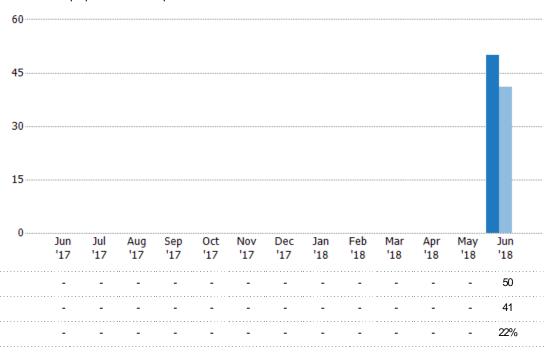

#### **New Pending Sales**

The number of single-family, condominium and townhome properties with accepted offers that were added each month.