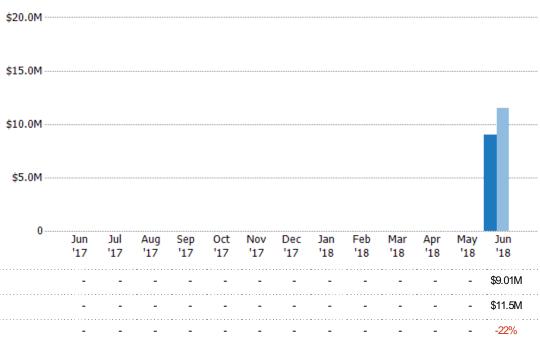

#### **Closed Sales**

The total number of single-family, condominium and townhome properties sold each month.

Filters Used

State: VT
County: Bennington County,
Vermont
Property Type:
Condo/Townhouse/Apt, Single
Family Residence

#### **Closed Sales Volume**

Percent Change from Prior Year

Current Year

Prior Year

The sum of the sales price of single-family, condominium and townhome properties sold each month.

State: VT
County: Bennington County,
Vermont
Property Type:
Condo/Townhouse/Apt, Single
Family Residence

Current Year

Percent Change from Prior Year