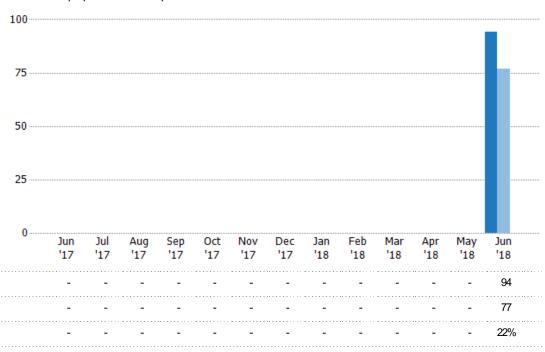

#### **Pending Sales**

The number of single-family, condominium and townhome properties with accepted offers that were available at the end each month.

### Pending Sales Volume

Percent Change from Prior Year

Current Year

Prior Year

The sum of the sales price of single-family, condominium and townhome properties with accepted offers that were available at the end of each month.

Current Year

Percent Change from Prior Year