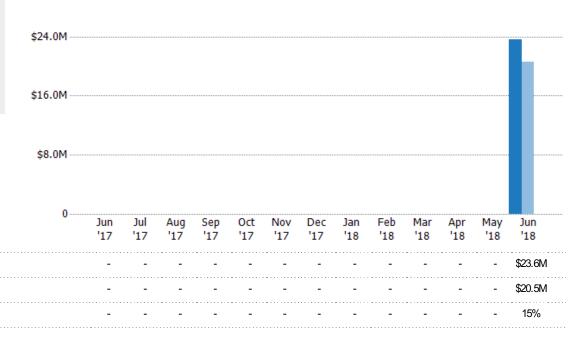

### Pending Sales Volume

Percent Change from Prior Year

Current Year

Prior Year

The sum of the sales price of single-family, condominium and townhome properties with accepted offers that were available at the end of each month.

Current Year

Percent Change from Prior Year