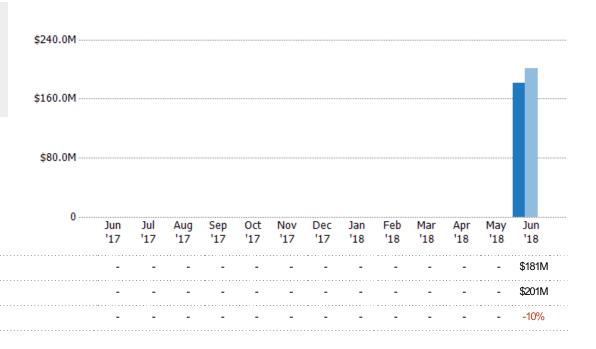

### **Active Listing Volume**

Percent Change from Prior Year

Current Year

Prior Year

The sum of the listing price of active single-family, condominium and townhome listings at the end of each month.

State: VT
County: Bennington County,
Vermont
Property Type:
Condo/Townhouse/Apt, Single
Family Residence

Current Year

Percent Change from Prior Year

\$384K

8%