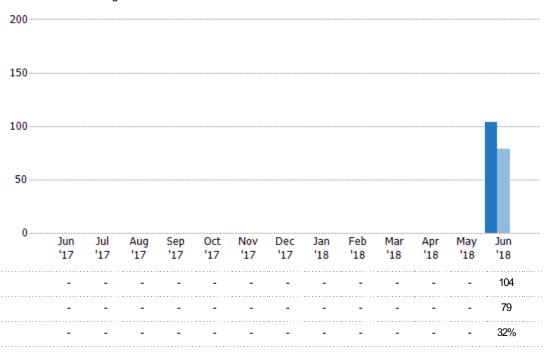

#### **New Listings**

The number of new single-family, condominium and townhome listings that were added each month.