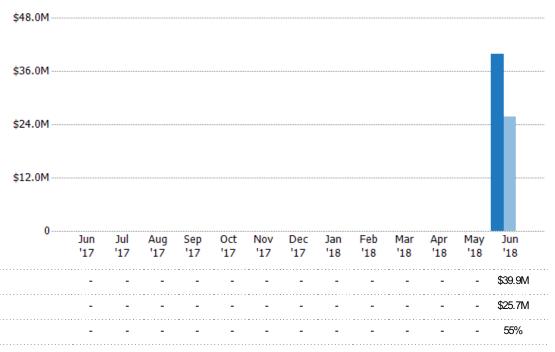

### **New Listing Volume**

Percent Change from Prior Year

Current Year

Prior Year

The sum of the listing price of single-family, condominium and townhome listings that were added each month.

State: VT
County: Bennington County,
Vermont
Property Type:
Condo/Townhouse/Apt, Single
Family Residence