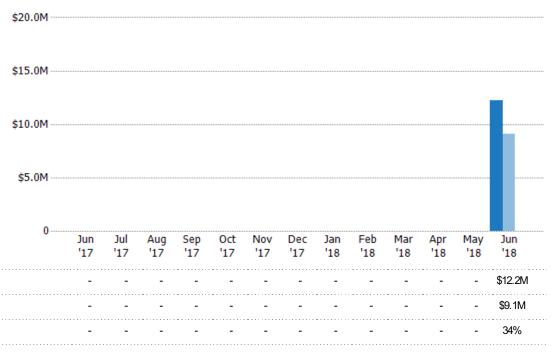

### New Pending Sales Volume

Percent Change from Prior Year

The sum of the sales price of single-family, condominium and townhome properties with accepted offers that were added each month.

Current Year

Percent Change from Prior Year