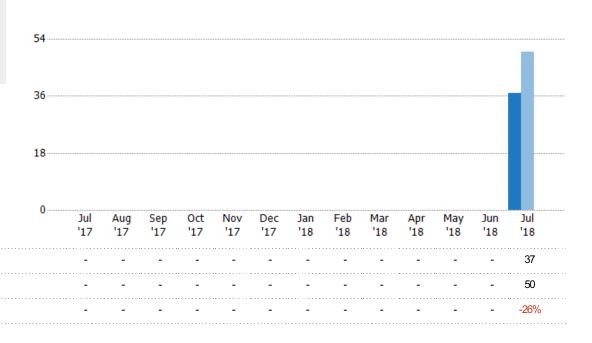

### **Active Listing Volume**

Percent Change from Prior Year

Current Year

Prior Year

The sum of the listing price of active single-family, condominium and townhome listings at the end of each month.

ZIP: Vergennes, VT 05491
Property Type:
Condo/Townhouse/Apt, Single
Family Residence

# Summary of Key Listing and Sales Metrics

A summary of the key metrics selected to be included in the report. MLS sources where licensed.

| Key Metrics                     | Jul 2018     | Jul 2017     | + / -   | YTD 2018     | YTD 2017     | + / -   |
|---------------------------------|--------------|--------------|---------|--------------|--------------|---------|
| Listing Activity Charts Metrics |              |              |         |              |              |         |
| New Listing Count               | 10           | 7            | +42.9%  | 10           | 7            | +42.9%  |
| New Listing Volume              | \$2,676,600  | \$3,871,500  | -30.9%  | \$2,676,600  | \$3,871,500  | -30.9%  |
| Active Listing Count            | 37           | 50           | -26%    | 37           | 50           | -26%    |
| Active Listing Volume           | \$16,312,800 | \$26,825,400 | -39.2%  | \$16,312,800 | \$26,825,400 | -39.2%  |
| Average Listing Price           | \$440,886    | \$536,508    | -17.8%  | \$440,886    | \$536,508    | -17.8%  |
| Median Listing Price            | \$349,000    | \$399,000    | -12.5%  | \$349,000    | \$399,000    | -12.5%  |
| Median Daysin RPR               | 76           | 94.5         | -19.6%  | 76           | 94.5         | -19.6%  |
| Months of Inventory             | _            | _            | -       | 9.3          | 50           | -81.5%  |
| Absorption Rate                 | _            | _            | +_      | 10.81%       | 2%           | +8.8%   |
| Sales Activity Charts Metrics   |              |              |         |              |              |         |
| New Pending Sales Count         | 6            | 6            | +_      | 6            | 6            | +       |
| New Pending Sales Volume        | \$1,995,000  | \$2,250,900  | -11.4%  | \$1,995,000  | \$2,250,900  | -11.4%  |
| Pending Sales Count             | 6            | 8            | -25%    | 6            | 8            | -25%    |
| Pending Sales Volume            | \$3,461,000  | \$3,643,500  | -5%     | \$3,461,000  | \$3,643,500  | -5%     |
| Closed Sales Count              | 7            | 4            | +75%    | 7            | 4            | +75%    |
| Closed Sales Volume             | \$1,968,900  | \$802,500    | +145.3% | \$1,968,900  | \$802,500    | +145.3% |
| Average Sales Price             | \$281,271    | \$200,625    | +40.2%  | \$281,271    | \$200,625    | +40.2%  |
| Median Sales Price              | \$282,000    | \$215,000    | +31.2%  | \$282,000    | \$215,000    | +31.2%  |