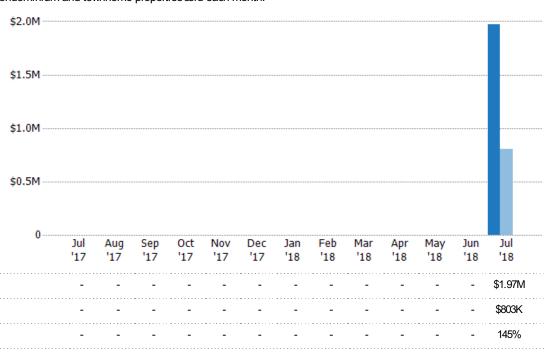

#### **Closed Sales**

The total number of single-family, condominium and townhome properties sold each month.

#### **Closed Sales Volume**

Percent Change from Prior Year

The sum of the sales price of single-family, condominium and townhome properties sold each month.

Current Year

Percent Change from Prior Year