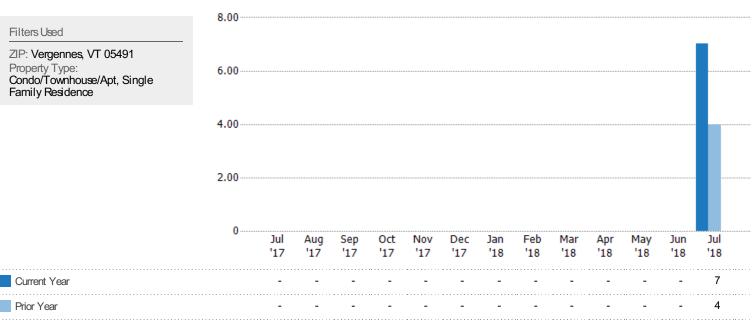

## Active/Pending/Sold Units

The number of single-family, condominium and townhome properties that were Active, Pending and Sold each month.

Filters Used

ZIP: Vergennes, VT 05491 Property Type: Condo/Townhouse/Apt, Single Family Residence

| 40 |
|----|
|    |
| 30 |
|    |
| 20 |
| 10 |

|         | 0          |            |            |            |            |            |            |            |            |            |            |            |            |
|---------|------------|------------|------------|------------|------------|------------|------------|------------|------------|------------|------------|------------|------------|
|         | Jul<br>'17 | Aug<br>'17 | Sep<br>'17 | Oct<br>'17 | Nov<br>'17 | Dec<br>'17 | Jan<br>'18 | Feb<br>'18 | Mar<br>'18 | Apr<br>'18 | May<br>'18 | Jun<br>'18 | Jul<br>'18 |
| Active  | -          | -          | -          | -          | -          | -          | -          | -          | -          | -          | -          | _          | 37         |
| Pending | -          | -          | -          | -          | -          | -          | -          | -          | -          | -          | -          | -          | 6          |
| Sold    | -          | -          | -          | -          | -          | -          | -          | -          | -          | -          | -          | -          | 7          |