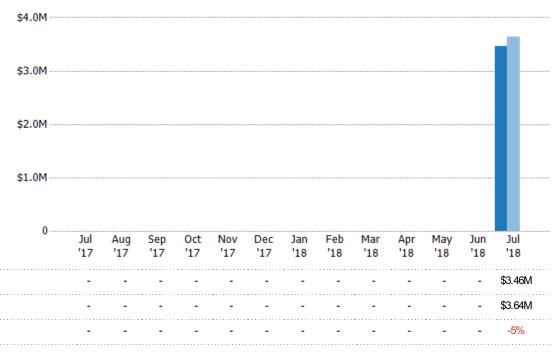

#### **Pending Sales**

The number of single-family, condominium and townhome properties with accepted offers that were available at the end each month.

## Pending Sales Volume

Percent Change from Prior Year

Current Year

Prior Year

The sum of the sales price of single-family, condominium and townhome properties with accepted offers that were available at the end of each month.

Current Year

Percent Change from Prior Year

75%