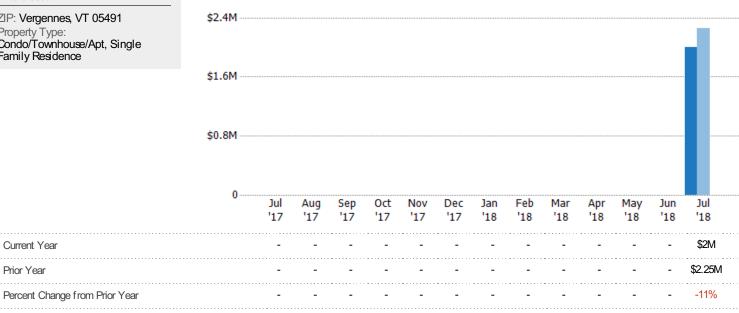

## New Pending Sales Volume

The sum of the sales price of single-family, condominium and townhome properties with accepted offers that were added each month.

## Pending Sales Volume

Percent Change from Prior Year

Current Year

Prior Year

The sum of the sales price of single-family, condominium and townhome properties with accepted offers that were available at the end of each month.