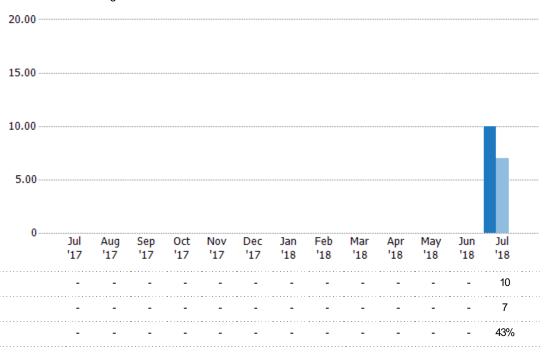

### **New Listings**

The number of new single-family, condominium and townhome listings that were added each month.