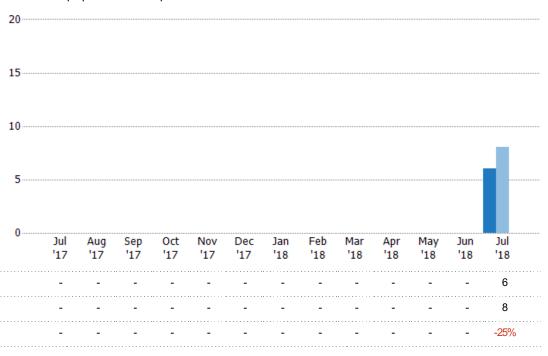

#### **Pending Sales**

The number of single-family, condominium and townhome properties with accepted offers that were available at the end each month.