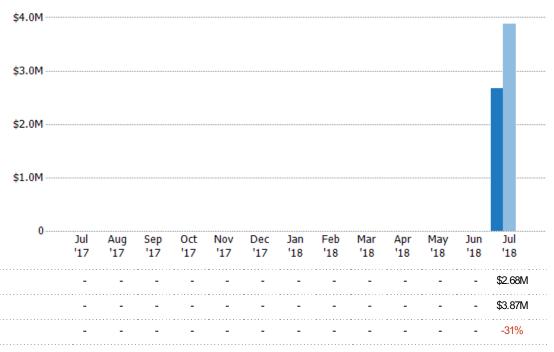

## **New Listing Volume**

Percent Change from Prior Year

Current Year

Prior Year

The sum of the listing price of single-family, condominium and townhome listings that were added each month.

ZIP: Vergennes, VT 05491
Property Type:
Condo/Townhouse/Apt, Single
Family Residence

# Summary of Key Listing and Sales Metrics

A summary of the key metrics selected to be included in the report. MLS sources where licensed.

| Key Metrics                     | Jul 2018     | Jul 2017     | + / -   | YTD 2018     | YTD 2017     | + / -   |
|---------------------------------|--------------|--------------|---------|--------------|--------------|---------|
| Listing Activity Charts Metrics |              |              |         |              |              |         |
| New Listing Count               | 10           | 7            | +42.9%  | 10           | 7            | +42.9%  |
| New Listing Volume              | \$2,676,600  | \$3,871,500  | -30.9%  | \$2,676,600  | \$3,871,500  | -30.9%  |
| Active Listing Count            | 37           | 50           | -26%    | 37           | 50           | -26%    |
| Active Listing Volume           | \$16,312,800 | \$26,825,400 | -39.2%  | \$16,312,800 | \$26,825,400 | -39.2%  |
| Average Listing Price           | \$440,886    | \$536,508    | -17.8%  | \$440,886    | \$536,508    | -17.8%  |
| Median Listing Price            | \$349,000    | \$399,000    | -12.5%  | \$349,000    | \$399,000    | -12.5%  |
| Median Daysin RPR               | 76           | 94.5         | -19.6%  | 76           | 94.5         | -19.6%  |
| Months of Inventory             | _            | _            | -       | 9.3          | 50           | -81.5%  |
| Absorption Rate                 | _            | _            | +_      | 10.81%       | 2%           | +8.8%   |
| Sales Activity Charts Metrics   |              |              |         |              |              |         |
| New Pending Sales Count         | 6            | 6            | +_      | 6            | 6            | +       |
| New Pending Sales Volume        | \$1,995,000  | \$2,250,900  | -11.4%  | \$1,995,000  | \$2,250,900  | -11.4%  |
| Pending Sales Count             | 6            | 8            | -25%    | 6            | 8            | -25%    |
| Pending Sales Volume            | \$3,461,000  | \$3,643,500  | -5%     | \$3,461,000  | \$3,643,500  | -5%     |
| Closed Sales Count              | 7            | 4            | +75%    | 7            | 4            | +75%    |
| Closed Sales Volume             | \$1,968,900  | \$802,500    | +145.3% | \$1,968,900  | \$802,500    | +145.3% |
| Average Sales Price             | \$281,271    | \$200,625    | +40.2%  | \$281,271    | \$200,625    | +40.2%  |
| Median Sales Price              | \$282,000    | \$215,000    | +31.2%  | \$282,000    | \$215,000    | +31.2%  |