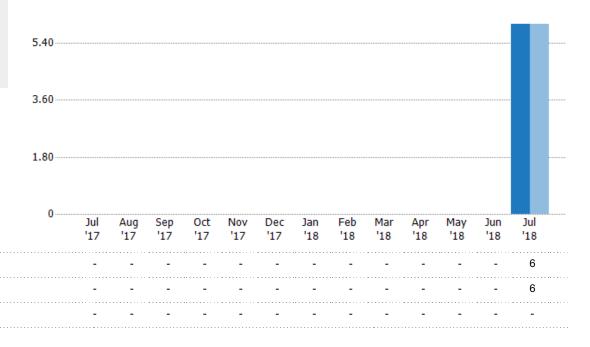

## Active/Pending/Sold Units

The number of single-family, condominium and townhome properties that were Active, Pending and Sold each month.

Filters Used

ZIP: Vergennes, VT 05491 Property Type: Condo/Townhouse/Apt, Single Family Residence

| 40 |
|----|
|    |
| 30 |
|    |
| 20 |
| 10 |

|         | 0          |            |            |            |            |            |            |            |            |            |            |            |            |
|---------|------------|------------|------------|------------|------------|------------|------------|------------|------------|------------|------------|------------|------------|
|         | Jul<br>'17 | Aug<br>'17 | Sep<br>'17 | Oct<br>'17 | Nov<br>'17 | Dec<br>'17 | Jan<br>'18 | Feb<br>'18 | Mar<br>'18 | Apr<br>'18 | May<br>'18 | Jun<br>'18 | Jul<br>'18 |
| Active  | -          | -          | -          | -          | -          | -          | -          | -          | -          | -          | -          | _          | 37         |
| Pending | -          | -          | -          | -          | -          | -          | -          | -          | -          | -          | -          | -          | 6          |
| Sold    | -          | -          | -          | -          | -          | -          | -          | -          | -          | -          | -          | -          | 7          |