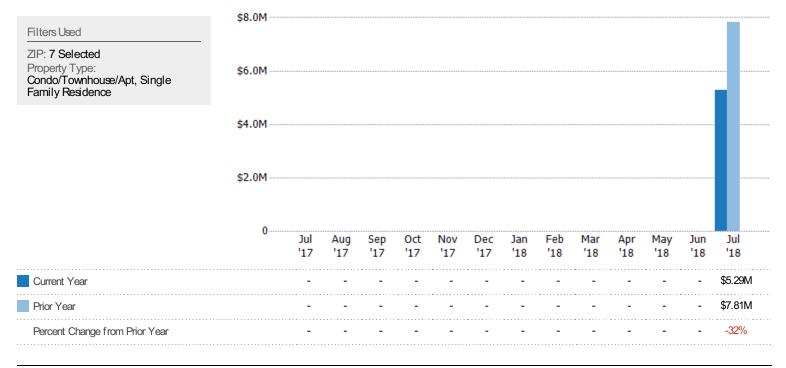

#### Active Listing Volume

The sum of the listing price of active single-family, condominium and townhome listings at the end of each month.

仓