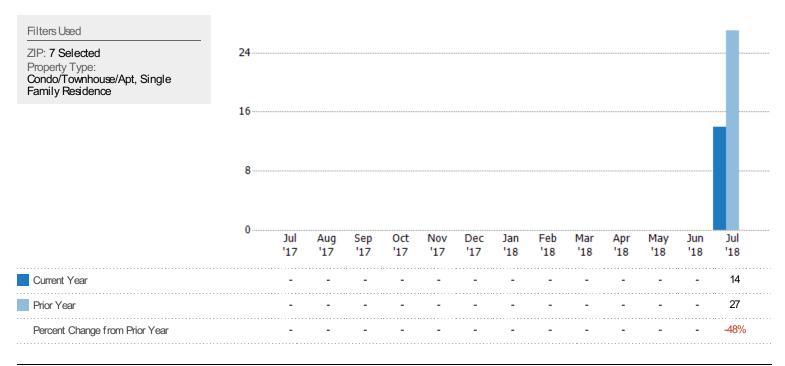

#### New Listing Volume

The sum of the listing price of single-family, condominium and townhome listings that were added each month.

囼