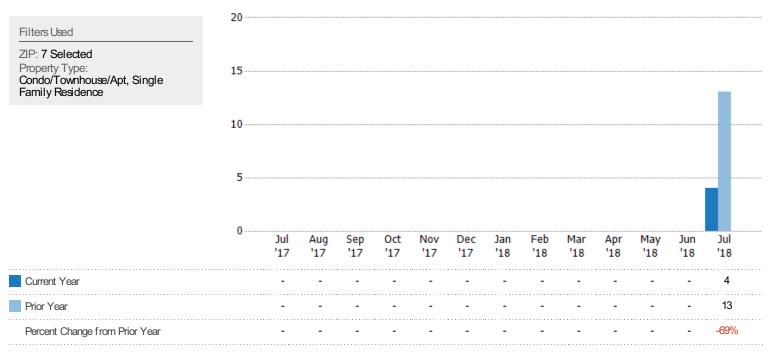

#### Closed Sales

The total number of single-family, condominium and townhome properties sold each month.