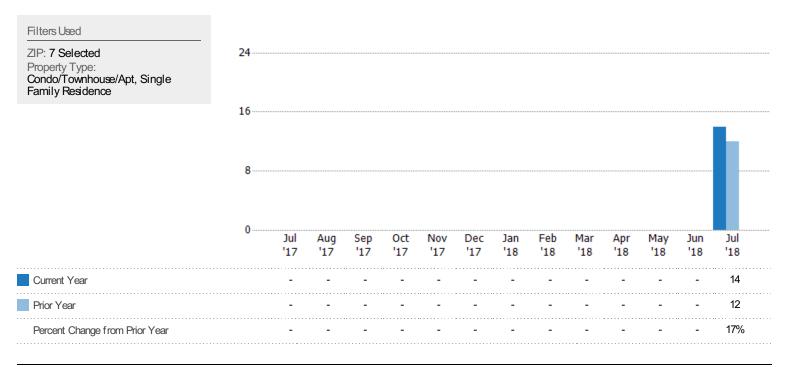

#### New Pending Sales

The number of single-family, condominium and townhome properties with accepted offers that were added each month.