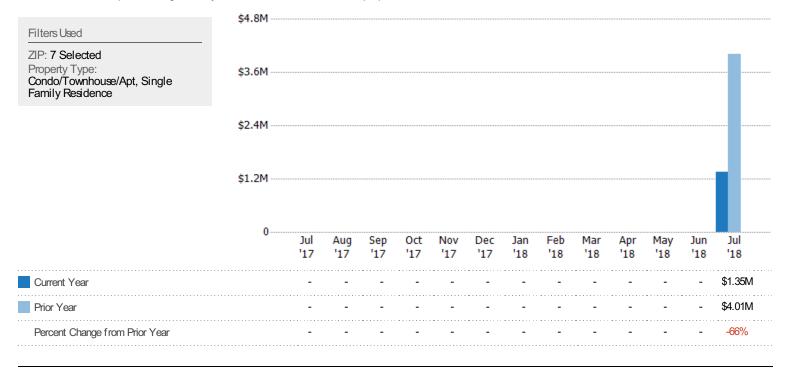

#### **Closed Sales Volume**

The sum of the sales price of single-family, condominium and townhome properties sold each month.

囼