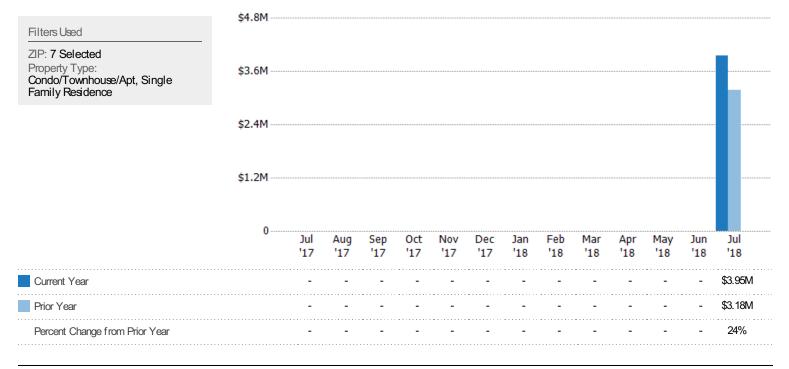

#### New Pending Sales Volume

The sum of the sales price of single-family, condominium and townhome properties with accepted offers that were added each month.

囼