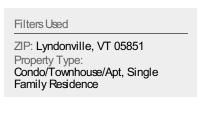

#### **Pending Sales**

The number of single-family, condominium and townhome properties with accepted offers that were available at the end each month.

### Pending Sales Volume

Percent Change from Prior Year

Current Year

Prior Year

The sum of the sales price of single-family, condominium and townhome properties with accepted offers that were available at the end of each month.