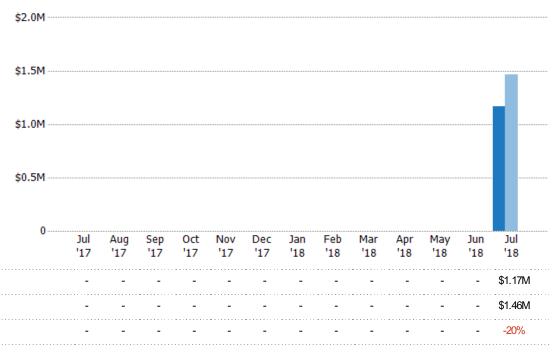

### Pending Sales Volume

Percent Change from Prior Year

Current Year

Prior Year

The sum of the sales price of single-family, condominium and townhome properties with accepted offers that were available at the end of each month.

Current Year

Percent Change from Prior Year