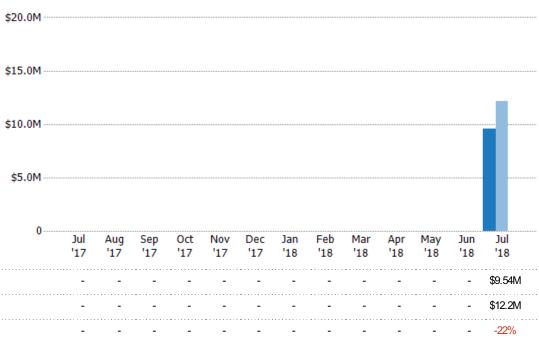

### **Active Listing Volume**

Percent Change from Prior Year

The sum of the listing price of active single-family, condominium and townhome listings at the end of each month.

Filters Used

Current Year

Prior Year

## Summary of Key Listing and Sales Metrics

A summary of the key metrics selected to be included in the report. MLS sources where licensed.

| Jul 2018    | Jul 2017                                                                                                     | + / -                                                                                                                                                                                                                                                                                                                                                                                                                                                         | YTD 2018                                                                                                                                                                                                                                                                                                                                                                                                                                                                                                                                                                                                                                     | YTD 2017                                                                                                                                                                                                                                                                                                                                                                                                                                                                                                                                                                                                                                                                                                                                                                                                                                                          | + / -                                                                                                                                                                                                                                                                                                                                                                                                                                                                                                                                                                                                                                                                                                                                                                                                                                                                                                                                                                                                                                                                           |
|-------------|--------------------------------------------------------------------------------------------------------------|---------------------------------------------------------------------------------------------------------------------------------------------------------------------------------------------------------------------------------------------------------------------------------------------------------------------------------------------------------------------------------------------------------------------------------------------------------------|----------------------------------------------------------------------------------------------------------------------------------------------------------------------------------------------------------------------------------------------------------------------------------------------------------------------------------------------------------------------------------------------------------------------------------------------------------------------------------------------------------------------------------------------------------------------------------------------------------------------------------------------|-------------------------------------------------------------------------------------------------------------------------------------------------------------------------------------------------------------------------------------------------------------------------------------------------------------------------------------------------------------------------------------------------------------------------------------------------------------------------------------------------------------------------------------------------------------------------------------------------------------------------------------------------------------------------------------------------------------------------------------------------------------------------------------------------------------------------------------------------------------------|---------------------------------------------------------------------------------------------------------------------------------------------------------------------------------------------------------------------------------------------------------------------------------------------------------------------------------------------------------------------------------------------------------------------------------------------------------------------------------------------------------------------------------------------------------------------------------------------------------------------------------------------------------------------------------------------------------------------------------------------------------------------------------------------------------------------------------------------------------------------------------------------------------------------------------------------------------------------------------------------------------------------------------------------------------------------------------|
|             |                                                                                                              |                                                                                                                                                                                                                                                                                                                                                                                                                                                               |                                                                                                                                                                                                                                                                                                                                                                                                                                                                                                                                                                                                                                              |                                                                                                                                                                                                                                                                                                                                                                                                                                                                                                                                                                                                                                                                                                                                                                                                                                                                   |                                                                                                                                                                                                                                                                                                                                                                                                                                                                                                                                                                                                                                                                                                                                                                                                                                                                                                                                                                                                                                                                                 |
| 11          | 6                                                                                                            | +83.3%                                                                                                                                                                                                                                                                                                                                                                                                                                                        | 11                                                                                                                                                                                                                                                                                                                                                                                                                                                                                                                                                                                                                                           | 6                                                                                                                                                                                                                                                                                                                                                                                                                                                                                                                                                                                                                                                                                                                                                                                                                                                                 | +83.3%                                                                                                                                                                                                                                                                                                                                                                                                                                                                                                                                                                                                                                                                                                                                                                                                                                                                                                                                                                                                                                                                          |
| \$1,516,300 | \$862,300                                                                                                    | +75.8%                                                                                                                                                                                                                                                                                                                                                                                                                                                        | \$1,516,300                                                                                                                                                                                                                                                                                                                                                                                                                                                                                                                                                                                                                                  | \$862,300                                                                                                                                                                                                                                                                                                                                                                                                                                                                                                                                                                                                                                                                                                                                                                                                                                                         | +75.8%                                                                                                                                                                                                                                                                                                                                                                                                                                                                                                                                                                                                                                                                                                                                                                                                                                                                                                                                                                                                                                                                          |
| 41          | 47                                                                                                           | -12.8%                                                                                                                                                                                                                                                                                                                                                                                                                                                        | 41                                                                                                                                                                                                                                                                                                                                                                                                                                                                                                                                                                                                                                           | 47                                                                                                                                                                                                                                                                                                                                                                                                                                                                                                                                                                                                                                                                                                                                                                                                                                                                | -12.8%                                                                                                                                                                                                                                                                                                                                                                                                                                                                                                                                                                                                                                                                                                                                                                                                                                                                                                                                                                                                                                                                          |
| \$9,542,300 | \$12,165,650                                                                                                 | -21.6%                                                                                                                                                                                                                                                                                                                                                                                                                                                        | \$9,542,300                                                                                                                                                                                                                                                                                                                                                                                                                                                                                                                                                                                                                                  | \$12,165,650                                                                                                                                                                                                                                                                                                                                                                                                                                                                                                                                                                                                                                                                                                                                                                                                                                                      | -21.6%                                                                                                                                                                                                                                                                                                                                                                                                                                                                                                                                                                                                                                                                                                                                                                                                                                                                                                                                                                                                                                                                          |
| \$232,739   | \$258,844                                                                                                    | -10.1%                                                                                                                                                                                                                                                                                                                                                                                                                                                        | \$232,739                                                                                                                                                                                                                                                                                                                                                                                                                                                                                                                                                                                                                                    | \$258,844                                                                                                                                                                                                                                                                                                                                                                                                                                                                                                                                                                                                                                                                                                                                                                                                                                                         | -10.1%                                                                                                                                                                                                                                                                                                                                                                                                                                                                                                                                                                                                                                                                                                                                                                                                                                                                                                                                                                                                                                                                          |
| \$163,800   | \$159,900                                                                                                    | +2.4%                                                                                                                                                                                                                                                                                                                                                                                                                                                         | \$163,800                                                                                                                                                                                                                                                                                                                                                                                                                                                                                                                                                                                                                                    | \$159,900                                                                                                                                                                                                                                                                                                                                                                                                                                                                                                                                                                                                                                                                                                                                                                                                                                                         | +2.4%                                                                                                                                                                                                                                                                                                                                                                                                                                                                                                                                                                                                                                                                                                                                                                                                                                                                                                                                                                                                                                                                           |
| 85          | 94                                                                                                           | -9.6%                                                                                                                                                                                                                                                                                                                                                                                                                                                         | 85                                                                                                                                                                                                                                                                                                                                                                                                                                                                                                                                                                                                                                           | 94                                                                                                                                                                                                                                                                                                                                                                                                                                                                                                                                                                                                                                                                                                                                                                                                                                                                | -9.6%                                                                                                                                                                                                                                                                                                                                                                                                                                                                                                                                                                                                                                                                                                                                                                                                                                                                                                                                                                                                                                                                           |
| _           | _                                                                                                            | -                                                                                                                                                                                                                                                                                                                                                                                                                                                             | 5.1                                                                                                                                                                                                                                                                                                                                                                                                                                                                                                                                                                                                                                          | 9.4                                                                                                                                                                                                                                                                                                                                                                                                                                                                                                                                                                                                                                                                                                                                                                                                                                                               | -45.5%                                                                                                                                                                                                                                                                                                                                                                                                                                                                                                                                                                                                                                                                                                                                                                                                                                                                                                                                                                                                                                                                          |
| _           | _                                                                                                            | +_                                                                                                                                                                                                                                                                                                                                                                                                                                                            | 19.51%                                                                                                                                                                                                                                                                                                                                                                                                                                                                                                                                                                                                                                       | 10.64%                                                                                                                                                                                                                                                                                                                                                                                                                                                                                                                                                                                                                                                                                                                                                                                                                                                            | +8.9%                                                                                                                                                                                                                                                                                                                                                                                                                                                                                                                                                                                                                                                                                                                                                                                                                                                                                                                                                                                                                                                                           |
|             |                                                                                                              |                                                                                                                                                                                                                                                                                                                                                                                                                                                               |                                                                                                                                                                                                                                                                                                                                                                                                                                                                                                                                                                                                                                              |                                                                                                                                                                                                                                                                                                                                                                                                                                                                                                                                                                                                                                                                                                                                                                                                                                                                   |                                                                                                                                                                                                                                                                                                                                                                                                                                                                                                                                                                                                                                                                                                                                                                                                                                                                                                                                                                                                                                                                                 |
| 8           | 3                                                                                                            | +166.7%                                                                                                                                                                                                                                                                                                                                                                                                                                                       | 8                                                                                                                                                                                                                                                                                                                                                                                                                                                                                                                                                                                                                                            | 3                                                                                                                                                                                                                                                                                                                                                                                                                                                                                                                                                                                                                                                                                                                                                                                                                                                                 | +166.7%                                                                                                                                                                                                                                                                                                                                                                                                                                                                                                                                                                                                                                                                                                                                                                                                                                                                                                                                                                                                                                                                         |
| \$1,601,900 | \$295,900                                                                                                    | +441.4%                                                                                                                                                                                                                                                                                                                                                                                                                                                       | \$1,601,900                                                                                                                                                                                                                                                                                                                                                                                                                                                                                                                                                                                                                                  | \$295,900                                                                                                                                                                                                                                                                                                                                                                                                                                                                                                                                                                                                                                                                                                                                                                                                                                                         | +441.4%                                                                                                                                                                                                                                                                                                                                                                                                                                                                                                                                                                                                                                                                                                                                                                                                                                                                                                                                                                                                                                                                         |
| 9           | 8                                                                                                            | +12.5%                                                                                                                                                                                                                                                                                                                                                                                                                                                        | 9                                                                                                                                                                                                                                                                                                                                                                                                                                                                                                                                                                                                                                            | 8                                                                                                                                                                                                                                                                                                                                                                                                                                                                                                                                                                                                                                                                                                                                                                                                                                                                 | +12.5%                                                                                                                                                                                                                                                                                                                                                                                                                                                                                                                                                                                                                                                                                                                                                                                                                                                                                                                                                                                                                                                                          |
| \$1,768,300 | \$967,300                                                                                                    | +82.8%                                                                                                                                                                                                                                                                                                                                                                                                                                                        | \$1,768,300                                                                                                                                                                                                                                                                                                                                                                                                                                                                                                                                                                                                                                  | \$967,300                                                                                                                                                                                                                                                                                                                                                                                                                                                                                                                                                                                                                                                                                                                                                                                                                                                         | +82.8%                                                                                                                                                                                                                                                                                                                                                                                                                                                                                                                                                                                                                                                                                                                                                                                                                                                                                                                                                                                                                                                                          |
| 6           | 8                                                                                                            | -25%                                                                                                                                                                                                                                                                                                                                                                                                                                                          | 6                                                                                                                                                                                                                                                                                                                                                                                                                                                                                                                                                                                                                                            | 8                                                                                                                                                                                                                                                                                                                                                                                                                                                                                                                                                                                                                                                                                                                                                                                                                                                                 | -25%                                                                                                                                                                                                                                                                                                                                                                                                                                                                                                                                                                                                                                                                                                                                                                                                                                                                                                                                                                                                                                                                            |
| \$1,169,966 | \$1,462,000                                                                                                  | -20%                                                                                                                                                                                                                                                                                                                                                                                                                                                          | \$1,169,966                                                                                                                                                                                                                                                                                                                                                                                                                                                                                                                                                                                                                                  | \$1,462,000                                                                                                                                                                                                                                                                                                                                                                                                                                                                                                                                                                                                                                                                                                                                                                                                                                                       | -20%                                                                                                                                                                                                                                                                                                                                                                                                                                                                                                                                                                                                                                                                                                                                                                                                                                                                                                                                                                                                                                                                            |
| \$194,994   | \$182,750                                                                                                    | +6.7%                                                                                                                                                                                                                                                                                                                                                                                                                                                         | \$194,994                                                                                                                                                                                                                                                                                                                                                                                                                                                                                                                                                                                                                                    | \$182,750                                                                                                                                                                                                                                                                                                                                                                                                                                                                                                                                                                                                                                                                                                                                                                                                                                                         | +6.7%                                                                                                                                                                                                                                                                                                                                                                                                                                                                                                                                                                                                                                                                                                                                                                                                                                                                                                                                                                                                                                                                           |
| \$195,000   | \$166,500                                                                                                    | +17.1%                                                                                                                                                                                                                                                                                                                                                                                                                                                        | \$195,000                                                                                                                                                                                                                                                                                                                                                                                                                                                                                                                                                                                                                                    | \$166,500                                                                                                                                                                                                                                                                                                                                                                                                                                                                                                                                                                                                                                                                                                                                                                                                                                                         | +17.1%                                                                                                                                                                                                                                                                                                                                                                                                                                                                                                                                                                                                                                                                                                                                                                                                                                                                                                                                                                                                                                                                          |
|             | 11<br>\$1,516,300<br>41<br>\$9,542,300<br>\$232,739<br>\$163,800<br>85<br>—————————————————————————————————— | 11       6         \$1,516,300       \$862,300         41       47         \$9,542,300       \$12,165,650         \$232,739       \$258,844         \$163,800       \$159,900         85       94         -       -         -       -         -       -         8       3         \$1,601,900       \$295,900         9       8         \$1,768,300       \$967,300         6       8         \$1,169,966       \$1,462,000         \$194,994       \$182,750 | 11       6       +83.3%         \$1,516,300       \$862,300       +75.8%         41       47       -12.8%         \$9,542,300       \$12,165,650       -21.6%         \$232,739       \$258,844       -10.1%         \$163,800       \$159,900       +2.4%         85       94       -9.6%         -       -       -         -       -       -         8       3       +166.7%         \$1,601,900       \$295,900       +441.4%         9       8       +12.5%         \$1,768,300       \$967,300       +82.8%         6       8       -25%         \$1,169,966       \$1,462,000       -20%         \$194,994       \$182,750       +6.7% | 11       6       +83.3%       11         \$1,516,300       \$862,300       +75.8%       \$1,516,300         41       47       -12.8%       41         \$9,542,300       \$12,165,650       -21.6%       \$9,542,300         \$232,739       \$258,844       -10.1%       \$232,739         \$163,800       \$159,900       +2.4%       \$163,800         85       94       -9.6%       85         -       -       -       5.1         -       -       +-       19.51%         8       3       +166.7%       8         \$1,601,900       \$295,900       +441.4%       \$1,601,900         9       8       +12.5%       9         \$1,768,300       \$967,300       +82.8%       \$1,768,300         6       8       -25%       6         \$1,169,966       \$1,462,000       -20%       \$1,169,966         \$194,994       \$182,750       +6.7%       \$194,994 | 11       6       +83.3%       11       6         \$1,516,300       \$862,300       +75.8%       \$1,516,300       \$862,300         41       47       -12.8%       41       47         \$9,542,300       \$12,165,650       -21.6%       \$9,542,300       \$12,165,650         \$232,739       \$258,844       -10.1%       \$232,739       \$258,844         \$163,800       \$159,900       +2.4%       \$163,800       \$159,900         85       94       -9.6%       85       94         -       -       -       5.1       9.4         -       -       +-       19.51%       10.64%         8       3       +166.7%       8       3         \$1,601,900       \$295,900       +441.4%       \$1,601,900       \$295,900         9       8       +12.5%       9       8         \$1,768,300       \$967,300       +82.8%       \$1,768,300       \$967,300         6       8       -25%       6       8         \$1,169,966       \$1,462,000       -20%       \$1,169,966       \$1,462,000         \$194,994       \$182,750       +6.7%       \$194,994       \$182,750 |