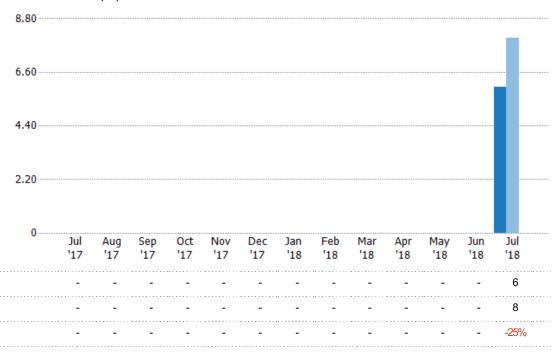

#### **Closed Sales**

The total number of single-family, condominium and townhome properties sold each month.