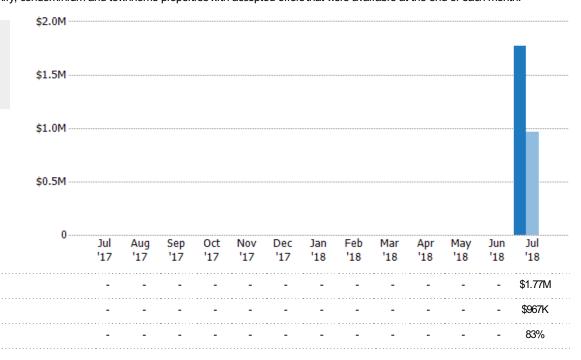

### Pending Sales Volume

Percent Change from Prior Year

Current Year

Prior Year

The sum of the sales price of single-family, condominium and townhome properties with accepted offers that were available at the end of each month.