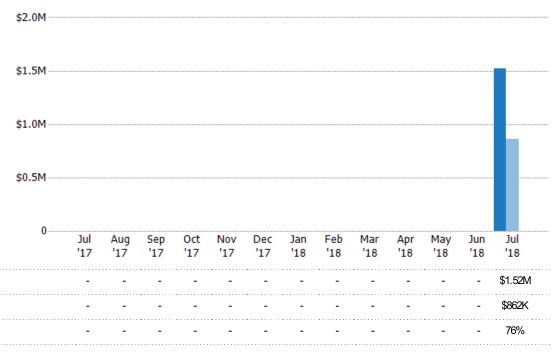

### **New Listing Volume**

Percent Change from Prior Year

Current Year

Prior Year

The sum of the listing price of single-family, condominium and townhome listings that were added each month.

ZIP: Lyndonville, VT 05851
Property Type:
Condo/Townhouse/Apt, Single
Family Residence

## Summary of Key Listing and Sales Metrics

A summary of the key metrics selected to be included in the report. MLS sources where licensed.

| Jul 2018    | Jul 2017                                                                                                     | + / -                                                                                                                                                                                                                                                                                                                                                                                                                                                         | YTD 2018                                                                                                                                                                                                                                                                                                                                                                                                                                                                                                                                                                                                                                     | YTD 2017                                                                                                                                                                                                                                                                                                                                                                                                                                                                                                                                                                                                                                                                                                                                                                                                                                                          | + / -                                                                                                                                                                                                                                                                                                                                                                                                                                                                                                                                                                                                                                                                                                                                                                                                                                                                                                                                                                                                                                                                           |
|-------------|--------------------------------------------------------------------------------------------------------------|---------------------------------------------------------------------------------------------------------------------------------------------------------------------------------------------------------------------------------------------------------------------------------------------------------------------------------------------------------------------------------------------------------------------------------------------------------------|----------------------------------------------------------------------------------------------------------------------------------------------------------------------------------------------------------------------------------------------------------------------------------------------------------------------------------------------------------------------------------------------------------------------------------------------------------------------------------------------------------------------------------------------------------------------------------------------------------------------------------------------|-------------------------------------------------------------------------------------------------------------------------------------------------------------------------------------------------------------------------------------------------------------------------------------------------------------------------------------------------------------------------------------------------------------------------------------------------------------------------------------------------------------------------------------------------------------------------------------------------------------------------------------------------------------------------------------------------------------------------------------------------------------------------------------------------------------------------------------------------------------------|---------------------------------------------------------------------------------------------------------------------------------------------------------------------------------------------------------------------------------------------------------------------------------------------------------------------------------------------------------------------------------------------------------------------------------------------------------------------------------------------------------------------------------------------------------------------------------------------------------------------------------------------------------------------------------------------------------------------------------------------------------------------------------------------------------------------------------------------------------------------------------------------------------------------------------------------------------------------------------------------------------------------------------------------------------------------------------|
|             |                                                                                                              |                                                                                                                                                                                                                                                                                                                                                                                                                                                               |                                                                                                                                                                                                                                                                                                                                                                                                                                                                                                                                                                                                                                              |                                                                                                                                                                                                                                                                                                                                                                                                                                                                                                                                                                                                                                                                                                                                                                                                                                                                   |                                                                                                                                                                                                                                                                                                                                                                                                                                                                                                                                                                                                                                                                                                                                                                                                                                                                                                                                                                                                                                                                                 |
| 11          | 6                                                                                                            | +83.3%                                                                                                                                                                                                                                                                                                                                                                                                                                                        | 11                                                                                                                                                                                                                                                                                                                                                                                                                                                                                                                                                                                                                                           | 6                                                                                                                                                                                                                                                                                                                                                                                                                                                                                                                                                                                                                                                                                                                                                                                                                                                                 | +83.3%                                                                                                                                                                                                                                                                                                                                                                                                                                                                                                                                                                                                                                                                                                                                                                                                                                                                                                                                                                                                                                                                          |
| \$1,516,300 | \$862,300                                                                                                    | +75.8%                                                                                                                                                                                                                                                                                                                                                                                                                                                        | \$1,516,300                                                                                                                                                                                                                                                                                                                                                                                                                                                                                                                                                                                                                                  | \$862,300                                                                                                                                                                                                                                                                                                                                                                                                                                                                                                                                                                                                                                                                                                                                                                                                                                                         | +75.8%                                                                                                                                                                                                                                                                                                                                                                                                                                                                                                                                                                                                                                                                                                                                                                                                                                                                                                                                                                                                                                                                          |
| 41          | 47                                                                                                           | -12.8%                                                                                                                                                                                                                                                                                                                                                                                                                                                        | 41                                                                                                                                                                                                                                                                                                                                                                                                                                                                                                                                                                                                                                           | 47                                                                                                                                                                                                                                                                                                                                                                                                                                                                                                                                                                                                                                                                                                                                                                                                                                                                | -12.8%                                                                                                                                                                                                                                                                                                                                                                                                                                                                                                                                                                                                                                                                                                                                                                                                                                                                                                                                                                                                                                                                          |
| \$9,542,300 | \$12,165,650                                                                                                 | -21.6%                                                                                                                                                                                                                                                                                                                                                                                                                                                        | \$9,542,300                                                                                                                                                                                                                                                                                                                                                                                                                                                                                                                                                                                                                                  | \$12,165,650                                                                                                                                                                                                                                                                                                                                                                                                                                                                                                                                                                                                                                                                                                                                                                                                                                                      | -21.6%                                                                                                                                                                                                                                                                                                                                                                                                                                                                                                                                                                                                                                                                                                                                                                                                                                                                                                                                                                                                                                                                          |
| \$232,739   | \$258,844                                                                                                    | -10.1%                                                                                                                                                                                                                                                                                                                                                                                                                                                        | \$232,739                                                                                                                                                                                                                                                                                                                                                                                                                                                                                                                                                                                                                                    | \$258,844                                                                                                                                                                                                                                                                                                                                                                                                                                                                                                                                                                                                                                                                                                                                                                                                                                                         | -10.1%                                                                                                                                                                                                                                                                                                                                                                                                                                                                                                                                                                                                                                                                                                                                                                                                                                                                                                                                                                                                                                                                          |
| \$163,800   | \$159,900                                                                                                    | +2.4%                                                                                                                                                                                                                                                                                                                                                                                                                                                         | \$163,800                                                                                                                                                                                                                                                                                                                                                                                                                                                                                                                                                                                                                                    | \$159,900                                                                                                                                                                                                                                                                                                                                                                                                                                                                                                                                                                                                                                                                                                                                                                                                                                                         | +2.4%                                                                                                                                                                                                                                                                                                                                                                                                                                                                                                                                                                                                                                                                                                                                                                                                                                                                                                                                                                                                                                                                           |
| 85          | 94                                                                                                           | -9.6%                                                                                                                                                                                                                                                                                                                                                                                                                                                         | 85                                                                                                                                                                                                                                                                                                                                                                                                                                                                                                                                                                                                                                           | 94                                                                                                                                                                                                                                                                                                                                                                                                                                                                                                                                                                                                                                                                                                                                                                                                                                                                | -9.6%                                                                                                                                                                                                                                                                                                                                                                                                                                                                                                                                                                                                                                                                                                                                                                                                                                                                                                                                                                                                                                                                           |
| _           | _                                                                                                            | -                                                                                                                                                                                                                                                                                                                                                                                                                                                             | 5.1                                                                                                                                                                                                                                                                                                                                                                                                                                                                                                                                                                                                                                          | 9.4                                                                                                                                                                                                                                                                                                                                                                                                                                                                                                                                                                                                                                                                                                                                                                                                                                                               | -45.5%                                                                                                                                                                                                                                                                                                                                                                                                                                                                                                                                                                                                                                                                                                                                                                                                                                                                                                                                                                                                                                                                          |
| _           | _                                                                                                            | +_                                                                                                                                                                                                                                                                                                                                                                                                                                                            | 19.51%                                                                                                                                                                                                                                                                                                                                                                                                                                                                                                                                                                                                                                       | 10.64%                                                                                                                                                                                                                                                                                                                                                                                                                                                                                                                                                                                                                                                                                                                                                                                                                                                            | +8.9%                                                                                                                                                                                                                                                                                                                                                                                                                                                                                                                                                                                                                                                                                                                                                                                                                                                                                                                                                                                                                                                                           |
|             |                                                                                                              |                                                                                                                                                                                                                                                                                                                                                                                                                                                               |                                                                                                                                                                                                                                                                                                                                                                                                                                                                                                                                                                                                                                              |                                                                                                                                                                                                                                                                                                                                                                                                                                                                                                                                                                                                                                                                                                                                                                                                                                                                   |                                                                                                                                                                                                                                                                                                                                                                                                                                                                                                                                                                                                                                                                                                                                                                                                                                                                                                                                                                                                                                                                                 |
| 8           | 3                                                                                                            | +166.7%                                                                                                                                                                                                                                                                                                                                                                                                                                                       | 8                                                                                                                                                                                                                                                                                                                                                                                                                                                                                                                                                                                                                                            | 3                                                                                                                                                                                                                                                                                                                                                                                                                                                                                                                                                                                                                                                                                                                                                                                                                                                                 | +166.7%                                                                                                                                                                                                                                                                                                                                                                                                                                                                                                                                                                                                                                                                                                                                                                                                                                                                                                                                                                                                                                                                         |
| \$1,601,900 | \$295,900                                                                                                    | +441.4%                                                                                                                                                                                                                                                                                                                                                                                                                                                       | \$1,601,900                                                                                                                                                                                                                                                                                                                                                                                                                                                                                                                                                                                                                                  | \$295,900                                                                                                                                                                                                                                                                                                                                                                                                                                                                                                                                                                                                                                                                                                                                                                                                                                                         | +441.4%                                                                                                                                                                                                                                                                                                                                                                                                                                                                                                                                                                                                                                                                                                                                                                                                                                                                                                                                                                                                                                                                         |
| 9           | 8                                                                                                            | +12.5%                                                                                                                                                                                                                                                                                                                                                                                                                                                        | 9                                                                                                                                                                                                                                                                                                                                                                                                                                                                                                                                                                                                                                            | 8                                                                                                                                                                                                                                                                                                                                                                                                                                                                                                                                                                                                                                                                                                                                                                                                                                                                 | +12.5%                                                                                                                                                                                                                                                                                                                                                                                                                                                                                                                                                                                                                                                                                                                                                                                                                                                                                                                                                                                                                                                                          |
| \$1,768,300 | \$967,300                                                                                                    | +82.8%                                                                                                                                                                                                                                                                                                                                                                                                                                                        | \$1,768,300                                                                                                                                                                                                                                                                                                                                                                                                                                                                                                                                                                                                                                  | \$967,300                                                                                                                                                                                                                                                                                                                                                                                                                                                                                                                                                                                                                                                                                                                                                                                                                                                         | +82.8%                                                                                                                                                                                                                                                                                                                                                                                                                                                                                                                                                                                                                                                                                                                                                                                                                                                                                                                                                                                                                                                                          |
| 6           | 8                                                                                                            | -25%                                                                                                                                                                                                                                                                                                                                                                                                                                                          | 6                                                                                                                                                                                                                                                                                                                                                                                                                                                                                                                                                                                                                                            | 8                                                                                                                                                                                                                                                                                                                                                                                                                                                                                                                                                                                                                                                                                                                                                                                                                                                                 | -25%                                                                                                                                                                                                                                                                                                                                                                                                                                                                                                                                                                                                                                                                                                                                                                                                                                                                                                                                                                                                                                                                            |
| \$1,169,966 | \$1,462,000                                                                                                  | -20%                                                                                                                                                                                                                                                                                                                                                                                                                                                          | \$1,169,966                                                                                                                                                                                                                                                                                                                                                                                                                                                                                                                                                                                                                                  | \$1,462,000                                                                                                                                                                                                                                                                                                                                                                                                                                                                                                                                                                                                                                                                                                                                                                                                                                                       | -20%                                                                                                                                                                                                                                                                                                                                                                                                                                                                                                                                                                                                                                                                                                                                                                                                                                                                                                                                                                                                                                                                            |
| \$194,994   | \$182,750                                                                                                    | +6.7%                                                                                                                                                                                                                                                                                                                                                                                                                                                         | \$194,994                                                                                                                                                                                                                                                                                                                                                                                                                                                                                                                                                                                                                                    | \$182,750                                                                                                                                                                                                                                                                                                                                                                                                                                                                                                                                                                                                                                                                                                                                                                                                                                                         | +6.7%                                                                                                                                                                                                                                                                                                                                                                                                                                                                                                                                                                                                                                                                                                                                                                                                                                                                                                                                                                                                                                                                           |
| \$195,000   | \$166,500                                                                                                    | +17.1%                                                                                                                                                                                                                                                                                                                                                                                                                                                        | \$195,000                                                                                                                                                                                                                                                                                                                                                                                                                                                                                                                                                                                                                                    | \$166,500                                                                                                                                                                                                                                                                                                                                                                                                                                                                                                                                                                                                                                                                                                                                                                                                                                                         | +17.1%                                                                                                                                                                                                                                                                                                                                                                                                                                                                                                                                                                                                                                                                                                                                                                                                                                                                                                                                                                                                                                                                          |
|             | 11<br>\$1,516,300<br>41<br>\$9,542,300<br>\$232,739<br>\$163,800<br>85<br>—————————————————————————————————— | 11       6         \$1,516,300       \$862,300         41       47         \$9,542,300       \$12,165,650         \$232,739       \$258,844         \$163,800       \$159,900         85       94         -       -         -       -         -       -         8       3         \$1,601,900       \$295,900         9       8         \$1,768,300       \$967,300         6       8         \$1,169,966       \$1,462,000         \$194,994       \$182,750 | 11       6       +83.3%         \$1,516,300       \$862,300       +75.8%         41       47       -12.8%         \$9,542,300       \$12,165,650       -21.6%         \$232,739       \$258,844       -10.1%         \$163,800       \$159,900       +2.4%         85       94       -9.6%         -       -       -         -       -       -         8       3       +166.7%         \$1,601,900       \$295,900       +441.4%         9       8       +12.5%         \$1,768,300       \$967,300       +82.8%         6       8       -25%         \$1,169,966       \$1,462,000       -20%         \$194,994       \$182,750       +6.7% | 11       6       +83.3%       11         \$1,516,300       \$862,300       +75.8%       \$1,516,300         41       47       -12.8%       41         \$9,542,300       \$12,165,650       -21.6%       \$9,542,300         \$232,739       \$258,844       -10.1%       \$232,739         \$163,800       \$159,900       +2.4%       \$163,800         85       94       -9.6%       85         -       -       -       5.1         -       -       +-       19.51%         8       3       +166.7%       8         \$1,601,900       \$295,900       +441.4%       \$1,601,900         9       8       +12.5%       9         \$1,768,300       \$967,300       +82.8%       \$1,768,300         6       8       -25%       6         \$1,169,966       \$1,462,000       -20%       \$1,169,966         \$194,994       \$182,750       +6.7%       \$194,994 | 11       6       +83.3%       11       6         \$1,516,300       \$862,300       +75.8%       \$1,516,300       \$862,300         41       47       -12.8%       41       47         \$9,542,300       \$12,165,650       -21.6%       \$9,542,300       \$12,165,650         \$232,739       \$258,844       -10.1%       \$232,739       \$258,844         \$163,800       \$159,900       +2.4%       \$163,800       \$159,900         85       94       -9.6%       85       94         -       -       -       5.1       9.4         -       -       +-       19.51%       10.64%         8       3       +166.7%       8       3         \$1,601,900       \$295,900       +441.4%       \$1,601,900       \$295,900         9       8       +12.5%       9       8         \$1,768,300       \$967,300       +82.8%       \$1,768,300       \$967,300         6       8       -25%       6       8         \$1,169,966       \$1,462,000       -20%       \$1,169,966       \$1,462,000         \$194,994       \$182,750       +6.7%       \$194,994       \$182,750 |