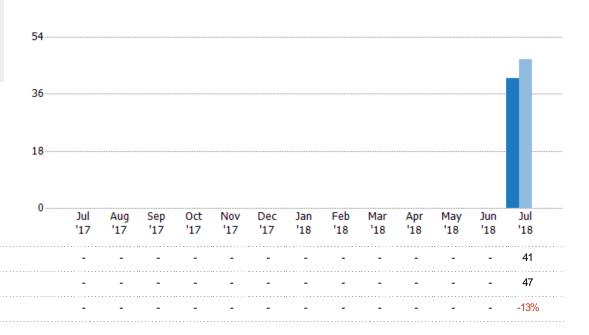

#### **New Listings**

The number of new single-family, condominium and townhome listings that were added each month.

## Summary of Key Listing and Sales Metrics

A summary of the key metrics selected to be included in the report. MLS sources where licensed.

| Jul 2018    | Jul 2017                                                                                                     | + / -                                                                                                                                                                                                                                                                                                                                                                                                                                                         | YTD 2018                                                                                                                                                                                                                                                                                                                                                                                                                                                                                                                                                                                                                                     | YTD 2017                                                                                                                                                                                                                                                                                                                                                                                                                                                                                                                                                                                                                                                                                                                                                                                                                                                          | + / -                                                                                                                                                                                                                                                                                                                                                                                                                                                                                                                                                                                                                                                                                                                                                                                                                                                                                                                                                                                                                                                                           |
|-------------|--------------------------------------------------------------------------------------------------------------|---------------------------------------------------------------------------------------------------------------------------------------------------------------------------------------------------------------------------------------------------------------------------------------------------------------------------------------------------------------------------------------------------------------------------------------------------------------|----------------------------------------------------------------------------------------------------------------------------------------------------------------------------------------------------------------------------------------------------------------------------------------------------------------------------------------------------------------------------------------------------------------------------------------------------------------------------------------------------------------------------------------------------------------------------------------------------------------------------------------------|-------------------------------------------------------------------------------------------------------------------------------------------------------------------------------------------------------------------------------------------------------------------------------------------------------------------------------------------------------------------------------------------------------------------------------------------------------------------------------------------------------------------------------------------------------------------------------------------------------------------------------------------------------------------------------------------------------------------------------------------------------------------------------------------------------------------------------------------------------------------|---------------------------------------------------------------------------------------------------------------------------------------------------------------------------------------------------------------------------------------------------------------------------------------------------------------------------------------------------------------------------------------------------------------------------------------------------------------------------------------------------------------------------------------------------------------------------------------------------------------------------------------------------------------------------------------------------------------------------------------------------------------------------------------------------------------------------------------------------------------------------------------------------------------------------------------------------------------------------------------------------------------------------------------------------------------------------------|
|             |                                                                                                              |                                                                                                                                                                                                                                                                                                                                                                                                                                                               |                                                                                                                                                                                                                                                                                                                                                                                                                                                                                                                                                                                                                                              |                                                                                                                                                                                                                                                                                                                                                                                                                                                                                                                                                                                                                                                                                                                                                                                                                                                                   |                                                                                                                                                                                                                                                                                                                                                                                                                                                                                                                                                                                                                                                                                                                                                                                                                                                                                                                                                                                                                                                                                 |
| 11          | 6                                                                                                            | +83.3%                                                                                                                                                                                                                                                                                                                                                                                                                                                        | 11                                                                                                                                                                                                                                                                                                                                                                                                                                                                                                                                                                                                                                           | 6                                                                                                                                                                                                                                                                                                                                                                                                                                                                                                                                                                                                                                                                                                                                                                                                                                                                 | +83.3%                                                                                                                                                                                                                                                                                                                                                                                                                                                                                                                                                                                                                                                                                                                                                                                                                                                                                                                                                                                                                                                                          |
| \$1,516,300 | \$862,300                                                                                                    | +75.8%                                                                                                                                                                                                                                                                                                                                                                                                                                                        | \$1,516,300                                                                                                                                                                                                                                                                                                                                                                                                                                                                                                                                                                                                                                  | \$862,300                                                                                                                                                                                                                                                                                                                                                                                                                                                                                                                                                                                                                                                                                                                                                                                                                                                         | +75.8%                                                                                                                                                                                                                                                                                                                                                                                                                                                                                                                                                                                                                                                                                                                                                                                                                                                                                                                                                                                                                                                                          |
| 41          | 47                                                                                                           | -12.8%                                                                                                                                                                                                                                                                                                                                                                                                                                                        | 41                                                                                                                                                                                                                                                                                                                                                                                                                                                                                                                                                                                                                                           | 47                                                                                                                                                                                                                                                                                                                                                                                                                                                                                                                                                                                                                                                                                                                                                                                                                                                                | -12.8%                                                                                                                                                                                                                                                                                                                                                                                                                                                                                                                                                                                                                                                                                                                                                                                                                                                                                                                                                                                                                                                                          |
| \$9,542,300 | \$12,165,650                                                                                                 | -21.6%                                                                                                                                                                                                                                                                                                                                                                                                                                                        | \$9,542,300                                                                                                                                                                                                                                                                                                                                                                                                                                                                                                                                                                                                                                  | \$12,165,650                                                                                                                                                                                                                                                                                                                                                                                                                                                                                                                                                                                                                                                                                                                                                                                                                                                      | -21.6%                                                                                                                                                                                                                                                                                                                                                                                                                                                                                                                                                                                                                                                                                                                                                                                                                                                                                                                                                                                                                                                                          |
| \$232,739   | \$258,844                                                                                                    | -10.1%                                                                                                                                                                                                                                                                                                                                                                                                                                                        | \$232,739                                                                                                                                                                                                                                                                                                                                                                                                                                                                                                                                                                                                                                    | \$258,844                                                                                                                                                                                                                                                                                                                                                                                                                                                                                                                                                                                                                                                                                                                                                                                                                                                         | -10.1%                                                                                                                                                                                                                                                                                                                                                                                                                                                                                                                                                                                                                                                                                                                                                                                                                                                                                                                                                                                                                                                                          |
| \$163,800   | \$159,900                                                                                                    | +2.4%                                                                                                                                                                                                                                                                                                                                                                                                                                                         | \$163,800                                                                                                                                                                                                                                                                                                                                                                                                                                                                                                                                                                                                                                    | \$159,900                                                                                                                                                                                                                                                                                                                                                                                                                                                                                                                                                                                                                                                                                                                                                                                                                                                         | +2.4%                                                                                                                                                                                                                                                                                                                                                                                                                                                                                                                                                                                                                                                                                                                                                                                                                                                                                                                                                                                                                                                                           |
| 85          | 94                                                                                                           | -9.6%                                                                                                                                                                                                                                                                                                                                                                                                                                                         | 85                                                                                                                                                                                                                                                                                                                                                                                                                                                                                                                                                                                                                                           | 94                                                                                                                                                                                                                                                                                                                                                                                                                                                                                                                                                                                                                                                                                                                                                                                                                                                                | -9.6%                                                                                                                                                                                                                                                                                                                                                                                                                                                                                                                                                                                                                                                                                                                                                                                                                                                                                                                                                                                                                                                                           |
| _           | _                                                                                                            | -                                                                                                                                                                                                                                                                                                                                                                                                                                                             | 5.1                                                                                                                                                                                                                                                                                                                                                                                                                                                                                                                                                                                                                                          | 9.4                                                                                                                                                                                                                                                                                                                                                                                                                                                                                                                                                                                                                                                                                                                                                                                                                                                               | -45.5%                                                                                                                                                                                                                                                                                                                                                                                                                                                                                                                                                                                                                                                                                                                                                                                                                                                                                                                                                                                                                                                                          |
| _           | _                                                                                                            | +_                                                                                                                                                                                                                                                                                                                                                                                                                                                            | 19.51%                                                                                                                                                                                                                                                                                                                                                                                                                                                                                                                                                                                                                                       | 10.64%                                                                                                                                                                                                                                                                                                                                                                                                                                                                                                                                                                                                                                                                                                                                                                                                                                                            | +8.9%                                                                                                                                                                                                                                                                                                                                                                                                                                                                                                                                                                                                                                                                                                                                                                                                                                                                                                                                                                                                                                                                           |
|             |                                                                                                              |                                                                                                                                                                                                                                                                                                                                                                                                                                                               |                                                                                                                                                                                                                                                                                                                                                                                                                                                                                                                                                                                                                                              |                                                                                                                                                                                                                                                                                                                                                                                                                                                                                                                                                                                                                                                                                                                                                                                                                                                                   |                                                                                                                                                                                                                                                                                                                                                                                                                                                                                                                                                                                                                                                                                                                                                                                                                                                                                                                                                                                                                                                                                 |
| 8           | 3                                                                                                            | +166.7%                                                                                                                                                                                                                                                                                                                                                                                                                                                       | 8                                                                                                                                                                                                                                                                                                                                                                                                                                                                                                                                                                                                                                            | 3                                                                                                                                                                                                                                                                                                                                                                                                                                                                                                                                                                                                                                                                                                                                                                                                                                                                 | +166.7%                                                                                                                                                                                                                                                                                                                                                                                                                                                                                                                                                                                                                                                                                                                                                                                                                                                                                                                                                                                                                                                                         |
| \$1,601,900 | \$295,900                                                                                                    | +441.4%                                                                                                                                                                                                                                                                                                                                                                                                                                                       | \$1,601,900                                                                                                                                                                                                                                                                                                                                                                                                                                                                                                                                                                                                                                  | \$295,900                                                                                                                                                                                                                                                                                                                                                                                                                                                                                                                                                                                                                                                                                                                                                                                                                                                         | +441.4%                                                                                                                                                                                                                                                                                                                                                                                                                                                                                                                                                                                                                                                                                                                                                                                                                                                                                                                                                                                                                                                                         |
| 9           | 8                                                                                                            | +12.5%                                                                                                                                                                                                                                                                                                                                                                                                                                                        | 9                                                                                                                                                                                                                                                                                                                                                                                                                                                                                                                                                                                                                                            | 8                                                                                                                                                                                                                                                                                                                                                                                                                                                                                                                                                                                                                                                                                                                                                                                                                                                                 | +12.5%                                                                                                                                                                                                                                                                                                                                                                                                                                                                                                                                                                                                                                                                                                                                                                                                                                                                                                                                                                                                                                                                          |
| \$1,768,300 | \$967,300                                                                                                    | +82.8%                                                                                                                                                                                                                                                                                                                                                                                                                                                        | \$1,768,300                                                                                                                                                                                                                                                                                                                                                                                                                                                                                                                                                                                                                                  | \$967,300                                                                                                                                                                                                                                                                                                                                                                                                                                                                                                                                                                                                                                                                                                                                                                                                                                                         | +82.8%                                                                                                                                                                                                                                                                                                                                                                                                                                                                                                                                                                                                                                                                                                                                                                                                                                                                                                                                                                                                                                                                          |
| 6           | 8                                                                                                            | -25%                                                                                                                                                                                                                                                                                                                                                                                                                                                          | 6                                                                                                                                                                                                                                                                                                                                                                                                                                                                                                                                                                                                                                            | 8                                                                                                                                                                                                                                                                                                                                                                                                                                                                                                                                                                                                                                                                                                                                                                                                                                                                 | -25%                                                                                                                                                                                                                                                                                                                                                                                                                                                                                                                                                                                                                                                                                                                                                                                                                                                                                                                                                                                                                                                                            |
| \$1,169,966 | \$1,462,000                                                                                                  | -20%                                                                                                                                                                                                                                                                                                                                                                                                                                                          | \$1,169,966                                                                                                                                                                                                                                                                                                                                                                                                                                                                                                                                                                                                                                  | \$1,462,000                                                                                                                                                                                                                                                                                                                                                                                                                                                                                                                                                                                                                                                                                                                                                                                                                                                       | -20%                                                                                                                                                                                                                                                                                                                                                                                                                                                                                                                                                                                                                                                                                                                                                                                                                                                                                                                                                                                                                                                                            |
| \$194,994   | \$182,750                                                                                                    | +6.7%                                                                                                                                                                                                                                                                                                                                                                                                                                                         | \$194,994                                                                                                                                                                                                                                                                                                                                                                                                                                                                                                                                                                                                                                    | \$182,750                                                                                                                                                                                                                                                                                                                                                                                                                                                                                                                                                                                                                                                                                                                                                                                                                                                         | +6.7%                                                                                                                                                                                                                                                                                                                                                                                                                                                                                                                                                                                                                                                                                                                                                                                                                                                                                                                                                                                                                                                                           |
| \$195,000   | \$166,500                                                                                                    | +17.1%                                                                                                                                                                                                                                                                                                                                                                                                                                                        | \$195,000                                                                                                                                                                                                                                                                                                                                                                                                                                                                                                                                                                                                                                    | \$166,500                                                                                                                                                                                                                                                                                                                                                                                                                                                                                                                                                                                                                                                                                                                                                                                                                                                         | +17.1%                                                                                                                                                                                                                                                                                                                                                                                                                                                                                                                                                                                                                                                                                                                                                                                                                                                                                                                                                                                                                                                                          |
|             | 11<br>\$1,516,300<br>41<br>\$9,542,300<br>\$232,739<br>\$163,800<br>85<br>—————————————————————————————————— | 11       6         \$1,516,300       \$862,300         41       47         \$9,542,300       \$12,165,650         \$232,739       \$258,844         \$163,800       \$159,900         85       94         -       -         -       -         -       -         8       3         \$1,601,900       \$295,900         9       8         \$1,768,300       \$967,300         6       8         \$1,169,966       \$1,462,000         \$194,994       \$182,750 | 11       6       +83.3%         \$1,516,300       \$862,300       +75.8%         41       47       -12.8%         \$9,542,300       \$12,165,650       -21.6%         \$232,739       \$258,844       -10.1%         \$163,800       \$159,900       +2.4%         85       94       -9.6%         -       -       -         -       -       -         8       3       +166.7%         \$1,601,900       \$295,900       +441.4%         9       8       +12.5%         \$1,768,300       \$967,300       +82.8%         6       8       -25%         \$1,169,966       \$1,462,000       -20%         \$194,994       \$182,750       +6.7% | 11       6       +83.3%       11         \$1,516,300       \$862,300       +75.8%       \$1,516,300         41       47       -12.8%       41         \$9,542,300       \$12,165,650       -21.6%       \$9,542,300         \$232,739       \$258,844       -10.1%       \$232,739         \$163,800       \$159,900       +2.4%       \$163,800         85       94       -9.6%       85         -       -       -       5.1         -       -       +-       19.51%         8       3       +166.7%       8         \$1,601,900       \$295,900       +441.4%       \$1,601,900         9       8       +12.5%       9         \$1,768,300       \$967,300       +82.8%       \$1,768,300         6       8       -25%       6         \$1,169,966       \$1,462,000       -20%       \$1,169,966         \$194,994       \$182,750       +6.7%       \$194,994 | 11       6       +83.3%       11       6         \$1,516,300       \$862,300       +75.8%       \$1,516,300       \$862,300         41       47       -12.8%       41       47         \$9,542,300       \$12,165,650       -21.6%       \$9,542,300       \$12,165,650         \$232,739       \$258,844       -10.1%       \$232,739       \$258,844         \$163,800       \$159,900       +2.4%       \$163,800       \$159,900         85       94       -9.6%       85       94         -       -       -       5.1       9.4         -       -       +-       19.51%       10.64%         8       3       +166.7%       8       3         \$1,601,900       \$295,900       +441.4%       \$1,601,900       \$295,900         9       8       +12.5%       9       8         \$1,768,300       \$967,300       +82.8%       \$1,768,300       \$967,300         6       8       -25%       6       8         \$1,169,966       \$1,462,000       -20%       \$1,169,966       \$1,462,000         \$194,994       \$182,750       +6.7%       \$194,994       \$182,750 |