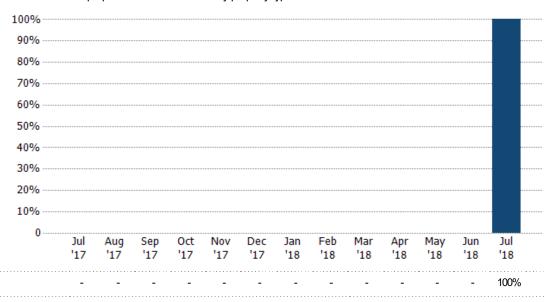

### **Absorption Rate**

The percentage of inventory sold per month.

Filters Used

ZIP: Lyndonville, VT 05851 Property Type: Condo/Townhouse/Apt, Single Family Residence

| 30% |
|-----|
|     |

20%

10%

|                        | 0          |            |            |            |            |            |            |            |            |            |            |            |            |
|------------------------|------------|------------|------------|------------|------------|------------|------------|------------|------------|------------|------------|------------|------------|
|                        | Jul<br>'17 | Aug<br>'17 | Sep<br>'17 | Oct<br>'17 | Nov<br>'17 | Dec<br>'17 | Jan<br>'18 | Feb<br>'18 | Mar<br>'18 | Apr<br>'18 | May<br>'18 | Jun<br>'18 | Jul<br>'18 |
| Current Year           | -          | -          | -          | -          | -          | -          | -          | -          | -          | -          | -          | -          | 24%        |
| Prior Year             | -          | -          | -          | -          | -          | -          | -          | -          | -          | -          | -          | -          | 4%         |
| Change from Prior Year | -          | -          | -          | -          | -          | -          | -          | -          | -          | -          | -          | -          | -20%       |