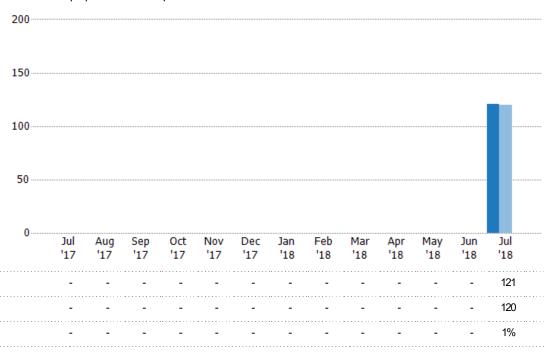

#### **Pending Sales**

The number of single-family, condominium and townhome properties with accepted offers that were available at the end each month.

### Pending Sales Volume

Percent Change from Prior Year

Current Year

Prior Year

The sum of the sales price of single-family, condominium and townhome properties with accepted offers that were available at the end of each month.

Current Year

Percent Change from Prior Year