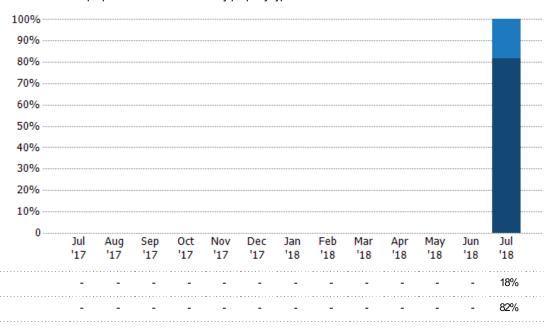

#### Closed Sales by Property Type

The percentage of single-family, condominium and townhome properties sold each month by property type.

Filters Used

State: VT

County: Windsor County, Vermont

Property Type: Condo/Townhouse/Apt, Single

Family Residence

Condo/Townhouse