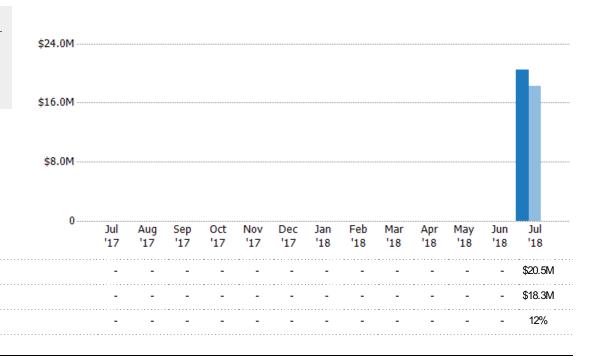

### New Pending Sales Volume

Percent Change from Prior Year

The sum of the sales price of single-family, condominium and townhome properties with accepted offers that were added each month.

State: VT
County: Windsor County, Vermont
Property Type:
Condo/Townhouse/Apt, Single
Family Residence

Current Year

Percent Change from Prior Year