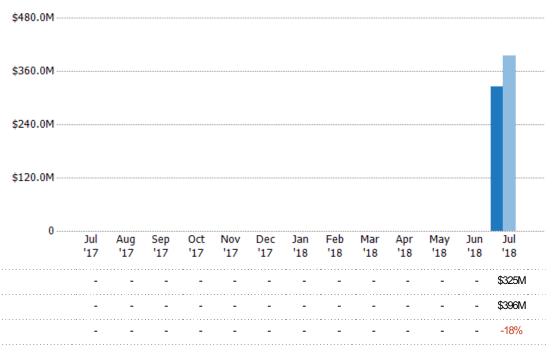

### **Active Listing Volume**

Percent Change from Prior Year

Current Year

Prior Year

The sum of the listing price of active single-family, condominium and townhome listings at the end of each month.

State: VT
County: Windsor County, Vermont
Property Type:
Condo/Townhouse/Apt, Single
Family Residence

Current Year

Percent Change from Prior Year

13%