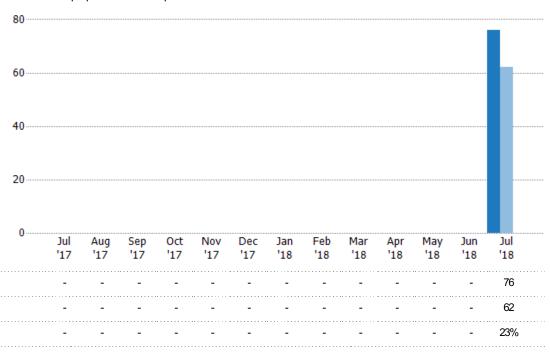

#### **New Pending Sales**

The number of single-family, condominium and townhome properties with accepted offers that were added each month.

Current Year

Percent Change from Prior Year