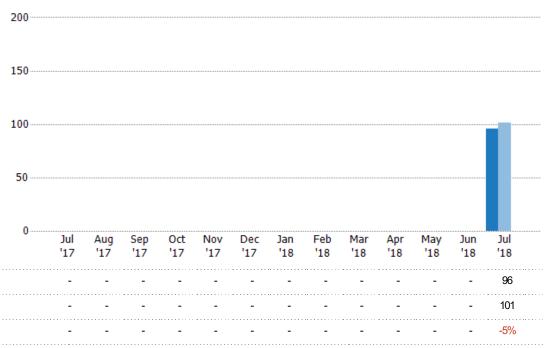

#### **New Listings**

The number of new single-family, condominium and townhome listings that were added each month.

# Summary of Key Listing and Sales Metrics

A summary of the key metrics selected to be included in the report. MLS sources where licensed.

| + / -  | YTD 2017      | YTD 2018      | + / -  | Jul 2017      | Jul 2018      | Key Metrics                     |
|--------|---------------|---------------|--------|---------------|---------------|---------------------------------|
|        |               |               |        |               |               | Listing Activity Charts Metrics |
| -5%    | 101           | 96            | -5%    | 101           | 96            | New Listing Count               |
| +15.1% | \$36,016,100  | \$41,442,700  | +15.1% | \$36,016,100  | \$41,442,700  | New Listing Volume              |
| -27%   | 818           | 597           | -27%   | 818           | 597           | Active Listing Count            |
| -17.8% | \$395,843,996 | \$325,293,988 | -17.8% | \$395,843,996 | \$325,293,988 | Active Listing Volume           |
| +12.6% | \$483,917     | \$544,881     | +12.6% | \$483,917     | \$544,881     | Average Listing Price           |
| +22.5% | \$285,000     | \$349,000     | +22.5% | \$285,000     | \$349,000     | Median Listing Price            |
| -31.6% | 155           | 106           | -31.6% | 155           | 106           | Median Days in RPR              |
| -25.8% | 13.2          | 9.8           | -      | _             | _             | Months of Inventory             |
| +2.6%  | 7.58%         | 10.22%        | +-     | _             | _             | Absorption Rate                 |
|        |               |               | :<br>: |               |               | Sales Activity Charts Metrics   |
| +22.6% | 62            | 76            | +22.6% | 62            | 76            | New Pending Sales Count         |
| +12%   | \$18,294,800  | \$20,499,300  | +12%   | \$18,294,800  | \$20,499,300  | New Pending Sales Volume        |
| +0.8%  | 120           | 121           | +0.8%  | 120           | 121           | Pending Sales Count             |
| +5.2%  | \$31,872,500  | \$33,529,798  | +5.2%  | \$31,872,500  | \$33,529,798  | Pending Sales Volume            |
| -27.9% | 61            | 44            | -27.9% | 61            | 44            | Closed Sales Count              |
| -33.8% | \$17,711,670  | \$11,729,800  | -33.8% | \$17,711,670  | \$11,729,800  | Closed Sales Volume             |
| -8.2%  | \$290,355     | \$266,586     | -8.2%  | \$290,355     | \$266,586     | Average Sales Price             |
| -19.5% | \$239,000     | \$192,500     | -19.5% | \$239,000     | \$192,500     | Median Sales Price              |