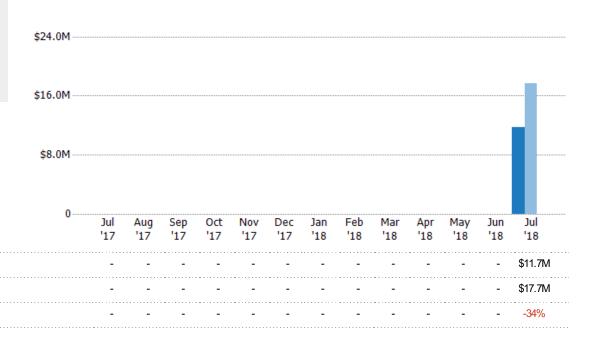

#### **Closed Sales Volume**

Percent Change from Prior Year

Current Year

Prior Year

The sum of the sales price of single-family, condominium and townhome properties sold each month.

State: VT
County: Windsor County, Vermont
Property Type:
Condo/Townhouse/Apt, Single
Family Residence

Current Year

Percent Change from Prior Year

\$300K \$225K \$150K

| Jul<br>'17 | Aug<br>'17 | Sep<br>'17 | 0ct<br>'17 | Nov<br>'17 | Dec<br>'17 | Jan<br>'18 | Feb<br>'18 | Mar<br>'18 | Apr<br>'18 | May<br>'18 | Jun<br>'18 | Jul<br>'18 |
|------------|------------|------------|------------|------------|------------|------------|------------|------------|------------|------------|------------|------------|
| -          | -          | -          | -          | -          | -          | -          | -          | -          | -          | -          | -          | \$267K     |
| -          | -          | -          | -          | -          | -          | -          | -          | -          | -          | -          | -          | \$290K     |
| -          | -          | -          | -          | -          | -          | -          | -          | -          | -          | -          | -          | -8%        |