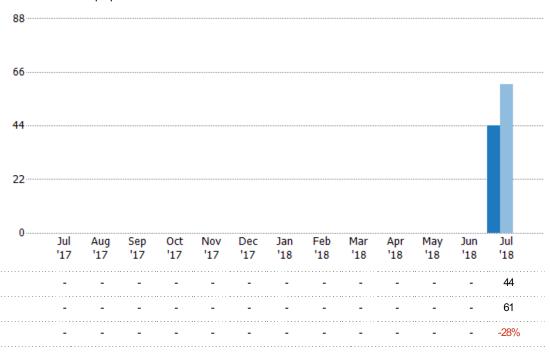

#### **Closed Sales**

The total number of single-family, condominium and townhome properties sold each month.

\$300K \$225K \$150K

| Jul<br>'17 | Aug<br>'17 | Sep<br>'17 | 0ct<br>'17 | Nov<br>'17 | Dec<br>'17 | Jan<br>'18 | Feb<br>'18 | Mar<br>'18 | Apr<br>'18 | May<br>'18 | Jun<br>'18 | Jul<br>'18 |
|------------|------------|------------|------------|------------|------------|------------|------------|------------|------------|------------|------------|------------|
| -          | -          | -          | -          | -          | -          | -          | -          | -          | -          | -          | -          | \$267K     |
| -          | -          | -          | -          | -          | -          | -          | -          | -          | -          | -          | -          | \$290K     |
| -          | -          | -          | -          | -          | -          | -          | -          | -          | -          | -          | -          | -8%        |