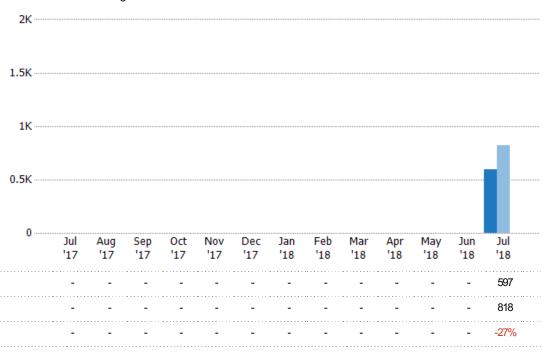

#### **Active Listings**

The number of active single-family, condominium and townhome listings at the end of each month.

### **Active Listing Volume**

Percent Change from Prior Year

Current Year

Prior Year

The sum of the listing price of active single-family, condominium and townhome listings at the end of each month.

State: VT
County: Windsor County, Vermont
Property Type:
Condo/Townhouse/Apt, Single
Family Residence

Current Year

Percent Change from Prior Year

13%