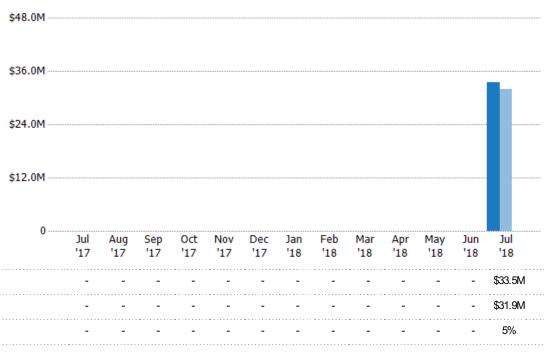

### Pending Sales Volume

Percent Change from Prior Year

Current Year

Prior Year

The sum of the sales price of single-family, condominium and townhome properties with accepted offers that were available at the end of each month.

Current Year

Percent Change from Prior Year