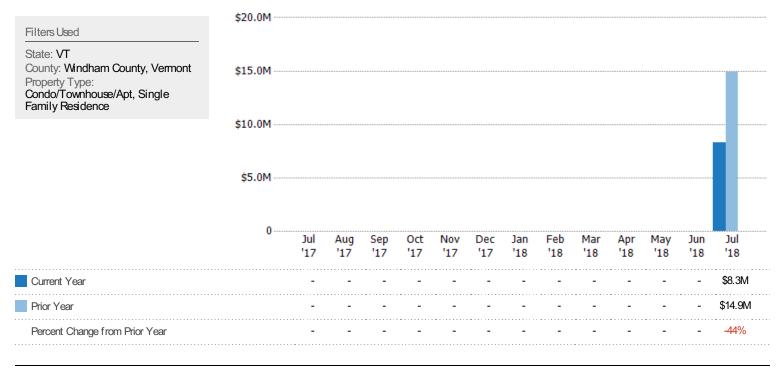

# **Closed Sales Volume**

The sum of the sales price of single-family, condominium and townhome properties sold each month.

囼