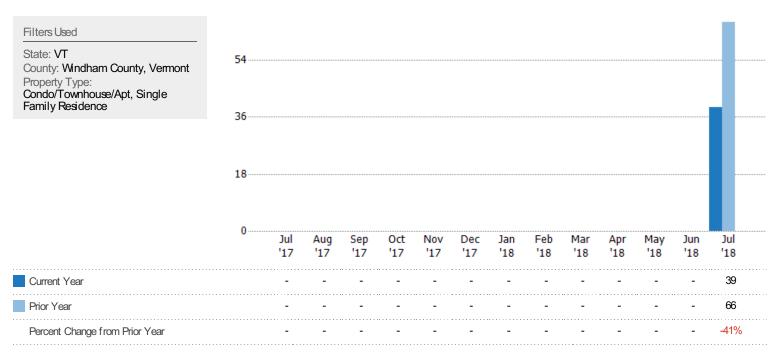

# Closed Sales

The total number of single-family, condominium and townhome properties sold each month.