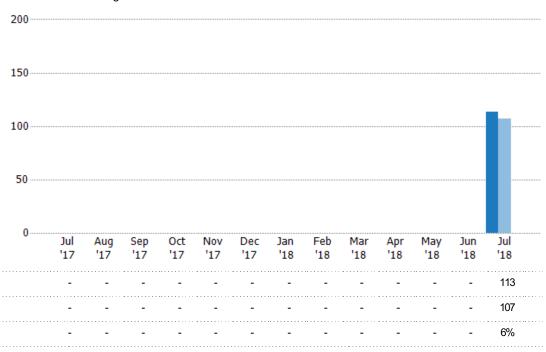

#### **New Listings**

The number of new single-family, condominium and townhome listings that were added each month.