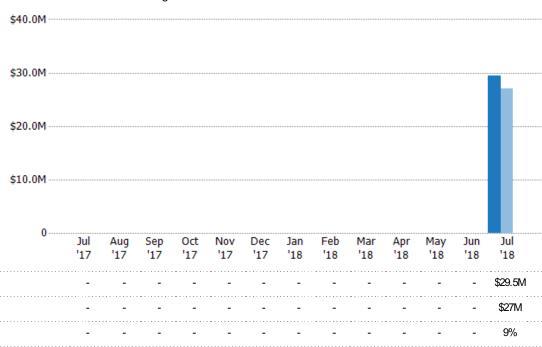

### New Listing Volume

Percent Change from Prior Year

Current Year

Prior Year

The sum of the listing price of single-family, condominium and townhome listings that were added each month.

State: VT
County: Rutland County, Vermont
Property Type:
Condo/Townhouse/Apt, Single
Family Residence