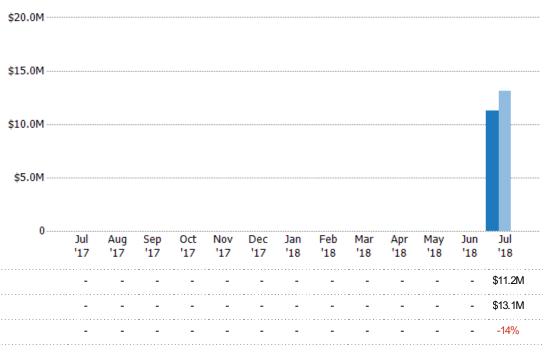

## New Pending Sales Volume

Percent Change from Prior Year

The sum of the sales price of single-family, condominium and townhome properties with accepted offers that were added each month.

State: VT
County: Rutland County, Vermont
Property Type:
Condo/Townhouse/Apt, Single
Family Residence

Current Year

Percent Change from Prior Year