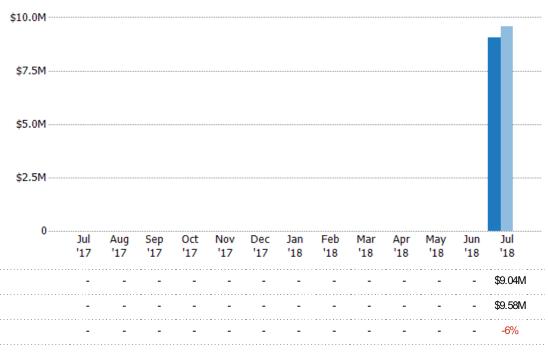

#### **Closed Sales**

The total number of single-family, condominium and townhome properties sold each month.

#### **Closed Sales Volume**

Percent Change from Prior Year

Current Year

Prior Year

The sum of the sales price of single-family, condominium and townhome properties sold each month.

State: VT
County: Rutland County, Vermont
Property Type:
Condo/Townhouse/Apt, Single
Family Residence

\$300K \$225K \$150K

0 Aug Jul Sep 0ct Nov Dec Jan Feb Mar Apr May Jun Jul '17 '18 '17 '17 '17 '17 '17 '18 '18 '18 '18 '18 '18 \$210K \$162K 29%

Current Year

Percent Change from Prior Year

Prior Year

8/30/2018