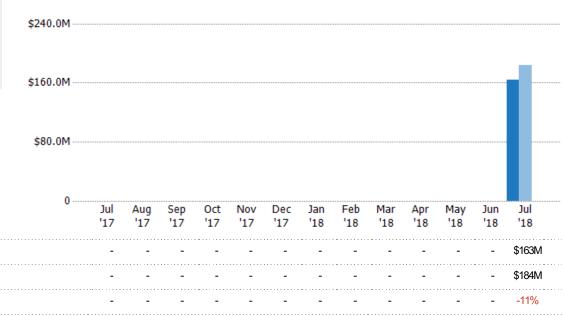

### **Active Listing Volume**

Percent Change from Prior Year

Current Year

Prior Year

The sum of the listing price of active single-family, condominium and townhome listings at the end of each month.

Current Year