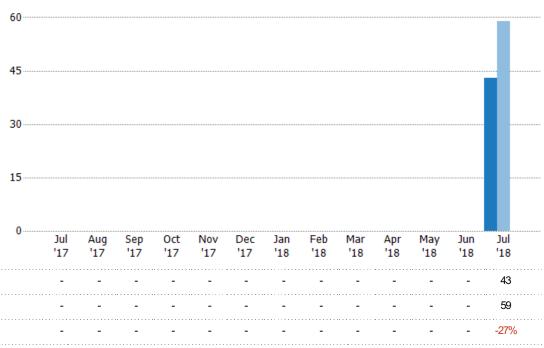

#### **Closed Sales**

The total number of single-family, condominium and townhome properties sold each month.