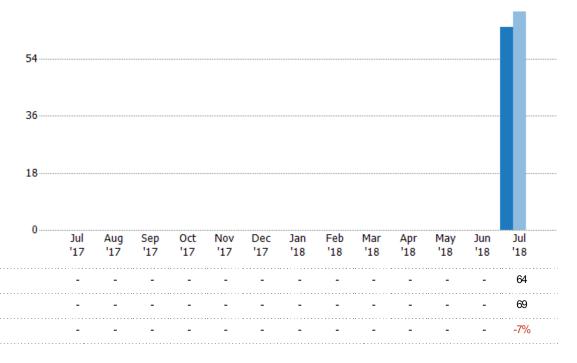

#### **New Pending Sales**

The number of single-family, condominium and townhome properties with accepted offers that were added each month.

## New Pending Sales Volume

Percent Change from Prior Year

The sum of the sales price of single-family, condominium and townhome properties with accepted offers that were added each month.

State: VT
County: Rutland County, Vermont
Property Type:
Condo/Townhouse/Apt, Single
Family Residence

Current Year

Percent Change from Prior Year