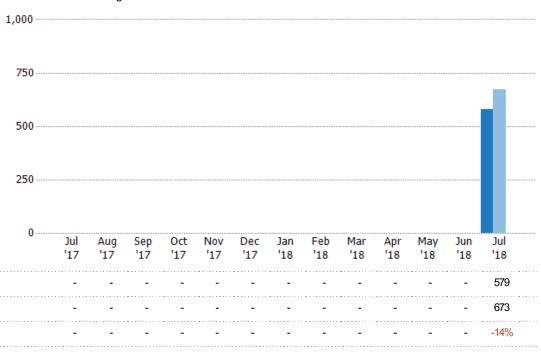

#### **Active Listings**

The number of active single-family, condominium and townhome listings at the end of each month.

Current Year Prior Year

Change from Prior Year

| FIITERS Used                                                                                                      |     |     |     |     |     |     |     |     |     |     |     |     |     |
|-------------------------------------------------------------------------------------------------------------------|-----|-----|-----|-----|-----|-----|-----|-----|-----|-----|-----|-----|-----|
| State: VT<br>County: Rutland County, Vermont<br>Property Type:<br>Condo/Townhouse/Apt, Single<br>Family Residence | 450 |     |     |     |     |     |     |     |     |     |     |     |     |
| r army neadence                                                                                                   | 300 |     |     |     |     |     |     |     |     |     |     |     |     |
|                                                                                                                   |     |     |     |     |     |     |     |     |     |     |     |     |     |
|                                                                                                                   |     |     |     |     |     |     |     |     |     |     |     |     |     |
|                                                                                                                   | 150 |     |     |     |     |     |     |     |     |     |     |     |     |
|                                                                                                                   |     |     |     |     |     |     |     |     |     |     |     |     |     |
|                                                                                                                   | 0   |     |     |     |     |     |     |     |     |     |     |     |     |
|                                                                                                                   | Jul |     | Sep | 0ct |     |     | Jan | Feb | Mar | Apr | May | Jun | Jul |
|                                                                                                                   | '17 | '17 | '17 | '17 | '17 | '17 | '18 | '18 | '18 | '18 | '18 | '18 | '18 |
| Active                                                                                                            | -   | -   | -   | -   | -   | -   | -   | -   | -   | -   | -   | -   | 579 |
| Pending                                                                                                           | -   | -   | -   | -   | -   | -   | -   | -   | -   | -   | -   | -   | 103 |
| Sold                                                                                                              | -   | -   | -   | -   | -   | -   | -   | -   | -   | -   | -   | -   | 43  |
|                                                                                                                   |     |     |     |     |     |     |     |     |     |     |     |     |     |