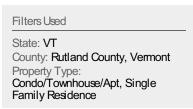

#### **Pending Sales**

The number of single-family, condominium and townhome properties with accepted offers that were available at the end each month.