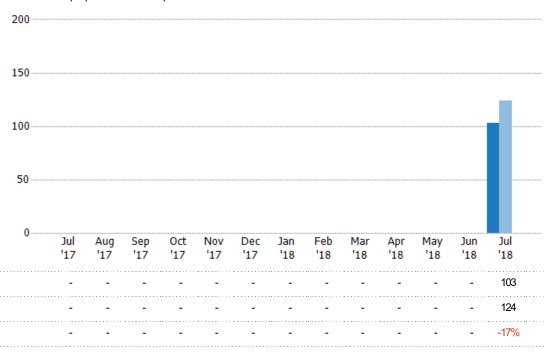

#### **Pending Sales**

The number of single-family, condominium and townhome properties with accepted offers that were available at the end each month.

## Pending Sales Volume

Percent Change from Prior Year

Current Year

Prior Year

The sum of the sales price of single-family, condominium and townhome properties with accepted offers that were available at the end of each month.

Current Year

Percent Change from Prior Year