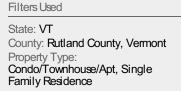

## Pending Sales Volume

Percent Change from Prior Year

Current Year

Prior Year

The sum of the sales price of single-family, condominium and townhome properties with accepted offers that were available at the end of each month.

Current Year

Percent Change from Prior Year