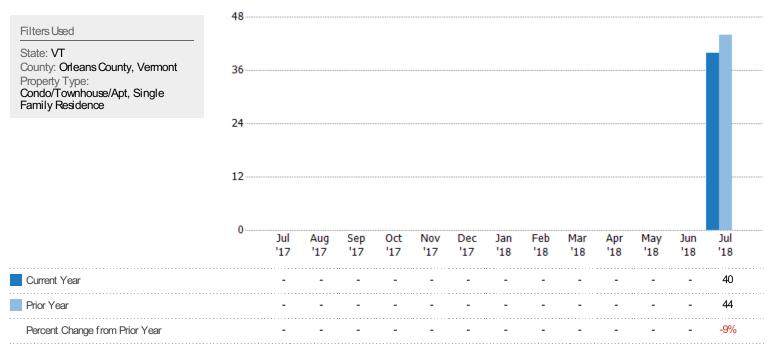

#### New Pending Sales Volume

The sum of the sales price of single-family, condominium and townhome properties with accepted offers that were added each month.