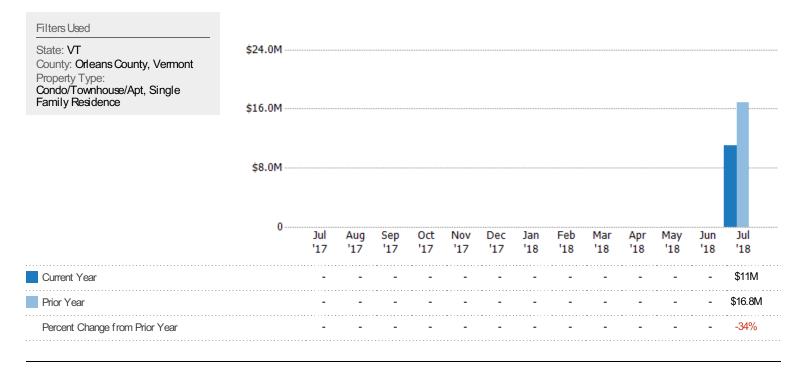

#### New Listing Volume

The sum of the listing price of single-family, condominium and townhome listings that were added each month.