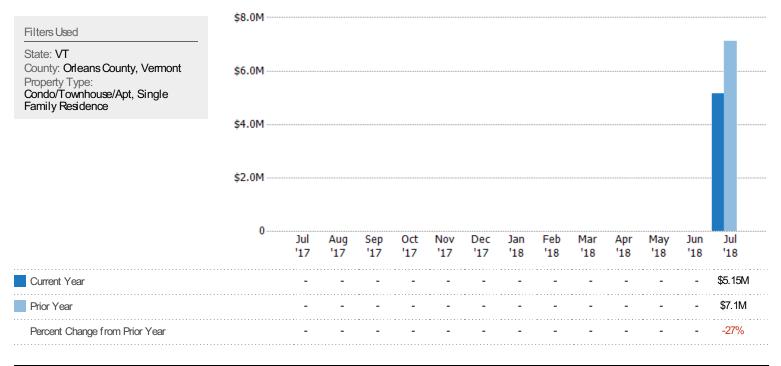

#### **Closed Sales Volume**

The sum of the sales price of single-family, condominium and townhome properties sold each month.