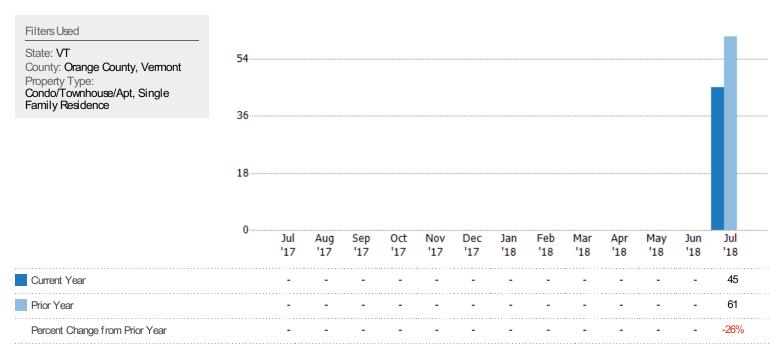

# Pending Sales

The number of single-family, condominium and townhome properties with accepted offers that were available at the end each month.