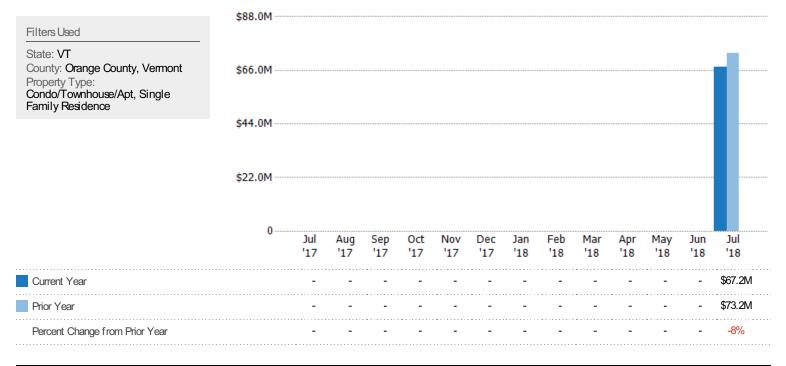

#### Active Listing Volume

The sum of the listing price of active single-family, condominium and townhome listings at the end of each month.