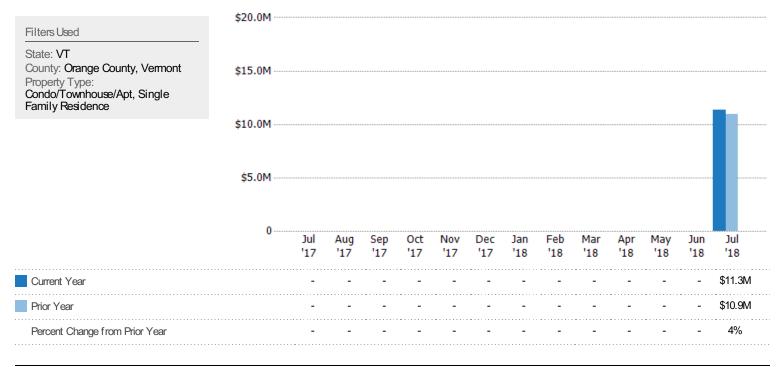

#### New Listing Volume

The sum of the listing price of single-family, condominium and townhome listings that were added each month.