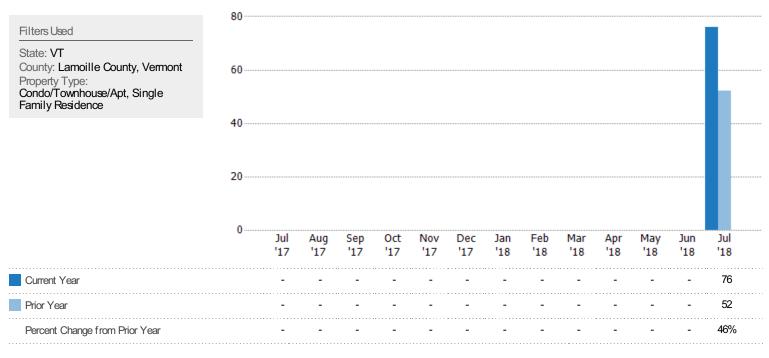

# New Listings

The number of new single-family, condominium and townhome listings that were added each month.