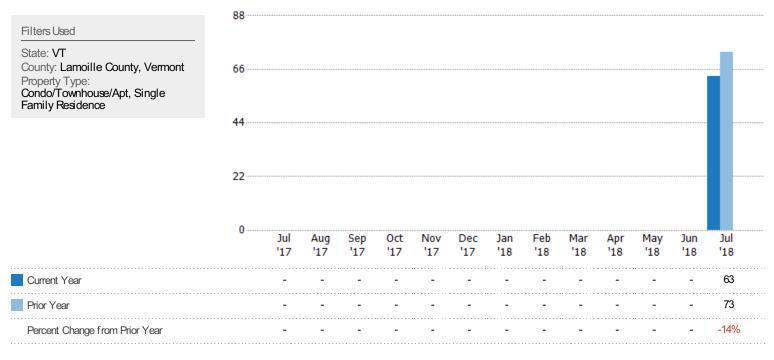

# **Pending Sales**

The number of single-family, condominium and townhome properties with accepted offers that were available at the end each month.