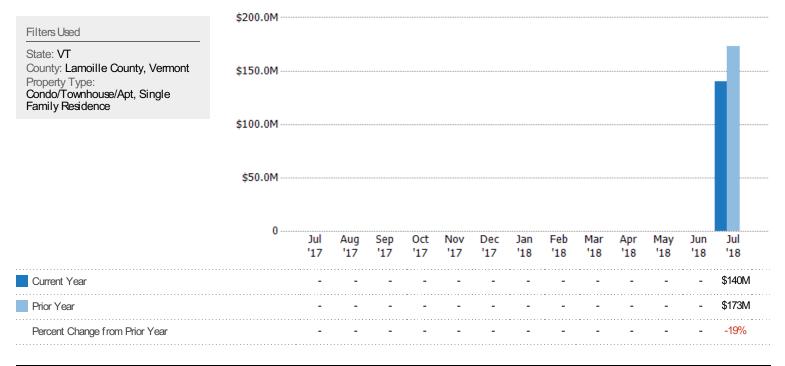

#### Active Listing Volume

The sum of the listing price of active single-family, condominium and townhome listings at the end of each month.