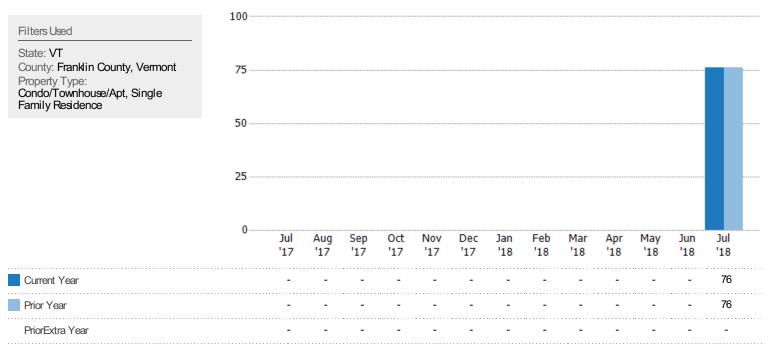

#### New Listings

The number of new single-family, condominium and townhome listings that were added each month.