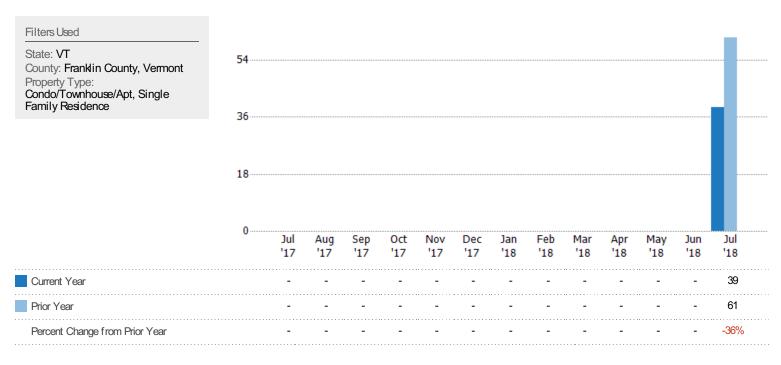

## Closed Sales

The total number of single-family, condominium and townhome properties sold each month.