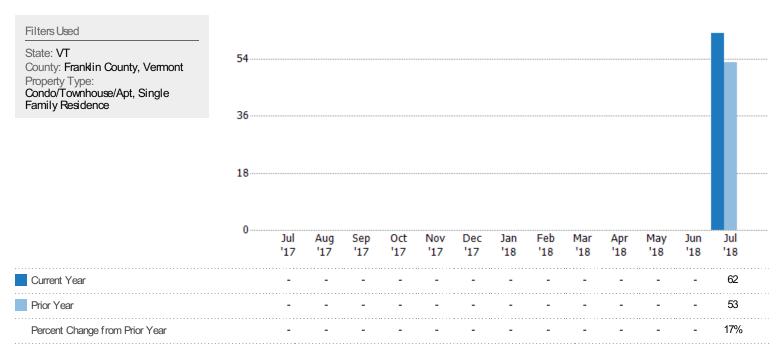

#### New Pending Sales

The number of single-family, condominium and townhome properties with accepted offers that were added each month.