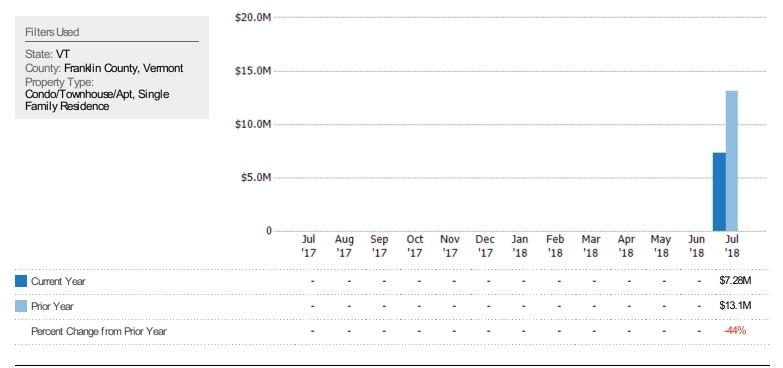

## **Closed Sales Volume**

The sum of the sales price of single-family, condominium and townhome properties sold each month.

囼