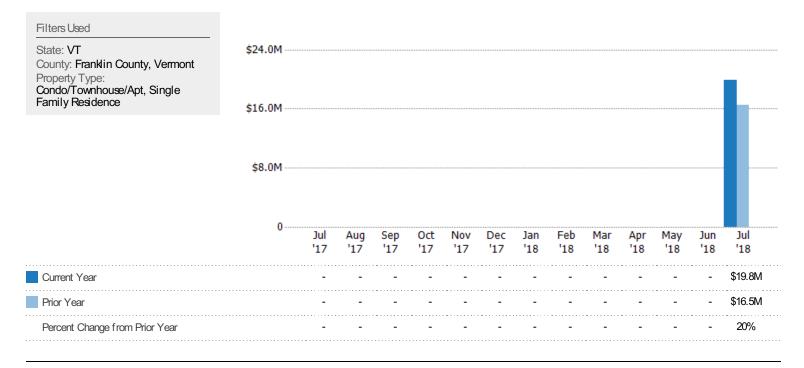

#### New Listing Volume

The sum of the listing price of single-family, condominium and townhome listings that were added each month.

囼