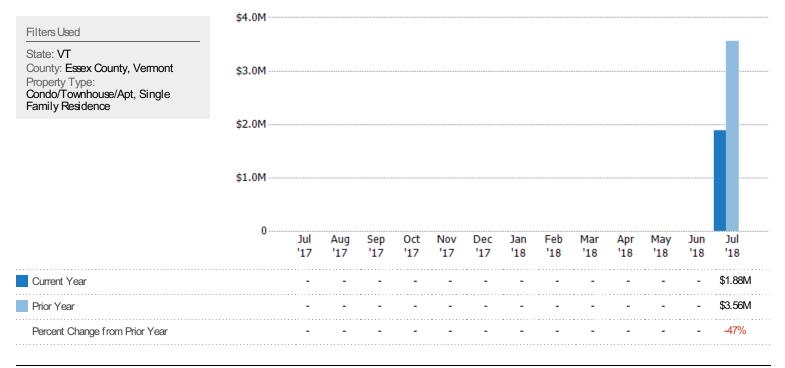

#### Pending Sales Volume

The sum of the sales price of single-family, condominium and townhome properties with accepted offers that were available at the end of each month.

囼