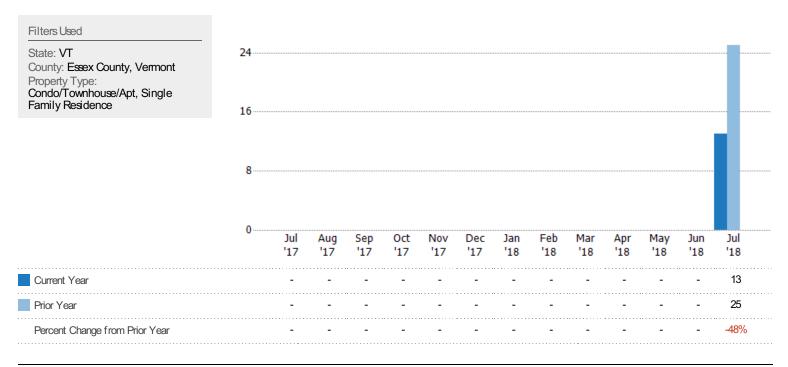

# Pending Sales

The number of single-family, condominium and townhome properties with accepted offers that were available at the end each month.