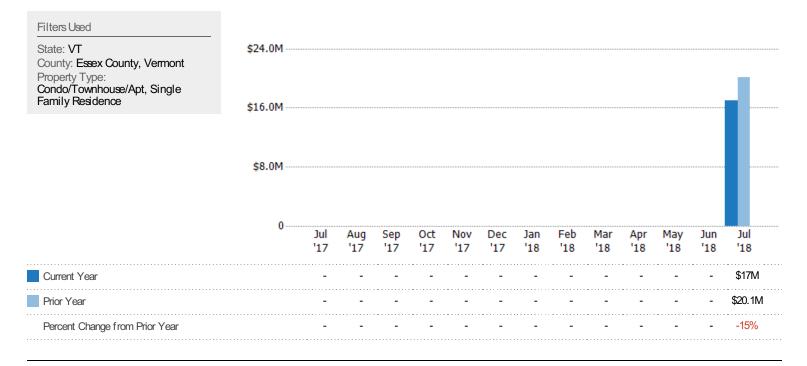

# Active Listings

The number of active single-family, condominium and townhome listings at the end of each month.

| Jul | Aug | Sep     | 0ct         | Nov             | Dec                 | Jan                     | Feb                         | Mar                             | Apr                                 | May                                     | Jun                                         | Jul                                             |
|-----|-----|---------|-------------|-----------------|---------------------|-------------------------|-----------------------------|---------------------------------|-------------------------------------|-----------------------------------------|---------------------------------------------|-------------------------------------------------|
| '17 | '17 | '17     | '17         | '17             | '17                 | '18                     | '18                         | '18                             | '18                                 | '18                                     | '18                                         | '18                                             |
| -   | -   | -       | -           | -               | -                   | -                       | -                           | -                               | -                                   | -                                       | -                                           | 87                                              |
| -   | -   | -       | -           | -               | -                   | -                       | -                           | -                               | -                                   | -                                       | -                                           | 117                                             |
| -   | -   | -       | -           | -               | -                   | -                       | -                           | -                               | -                                   | -                                       | -                                           | -26%                                            |
|     | Jul | Jul Aug | Jul Aug Sep | Jul Aug Sep Oct | Jul Aug Sep Oct Nov | Jul Aug Sep Oct Nov Dec | Jul Aug Sep Oct Nov Dec Jan | Jul Aug Sep Oct Nov Dec Jan Feb | Jul Aug Sep Oct Nov Dec Jan Feb Mar | Jul Aug Sep Oct Nov Dec Jan Feb Mar Apr | Jul Aug Sep Oct Nov Dec Jan Feb Mar Apr May | Jul Aug Sep Oct Nov Dec Jan Feb Mar Apr May Jun |