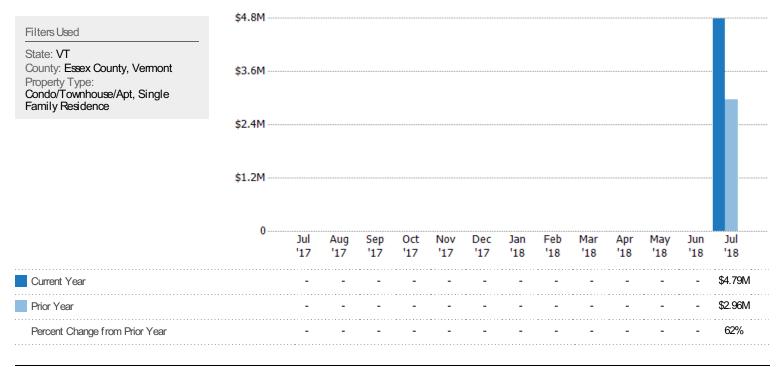

#### New Listing Volume

The sum of the listing price of single-family, condominium and townhome listings that were added each month.

囼