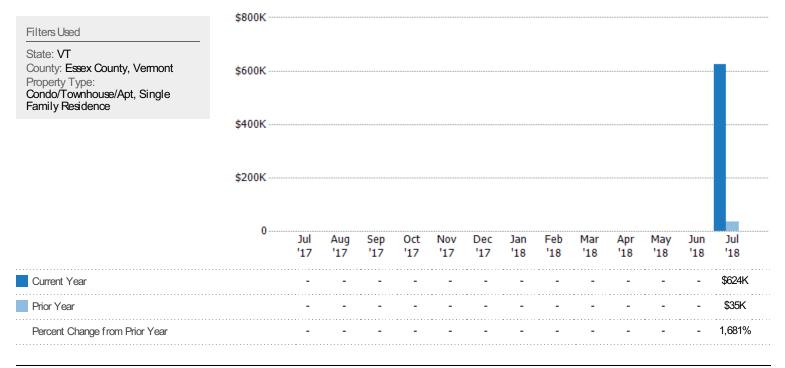

#### **Closed Sales Volume**

The sum of the sales price of single-family, condominium and townhome properties sold each month.