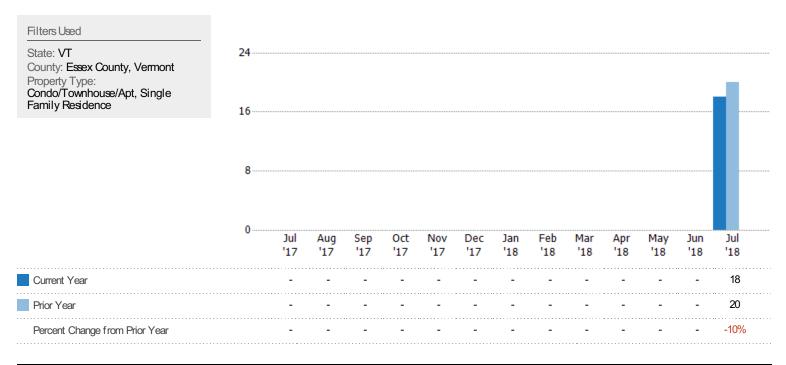

# New Listings

The number of new single-family, condominium and townhome listings that were added each month.