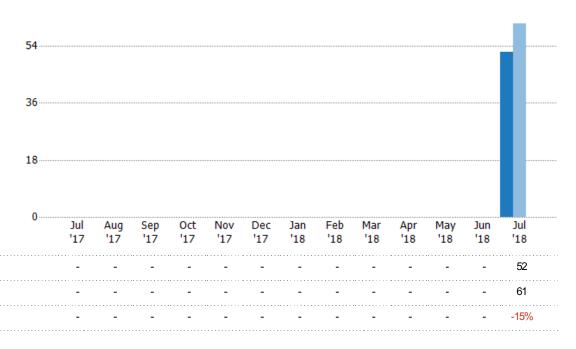

#### **Pending Sales**

The number of single-family, condominium and townhome properties with accepted offers that were available at the end each month.