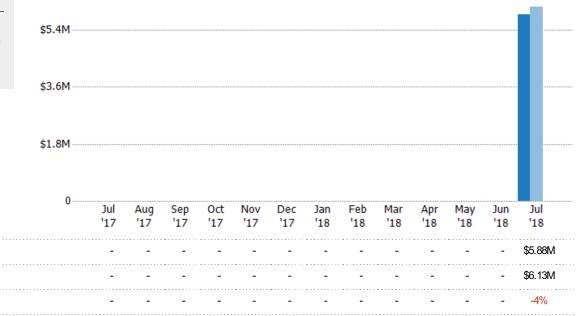

## New Pending Sales Volume

Percent Change from Prior Year

The sum of the sales price of single-family, condominium and townhome properties with accepted offers that were added each month.

Current Year

Percent Change from Prior Year