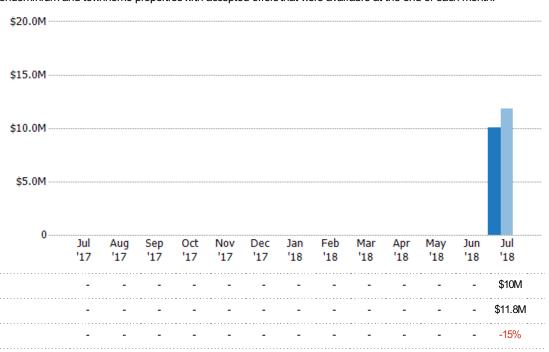

#### **Pending Sales**

The number of single-family, condominium and townhome properties with accepted offers that were available at the end each month.

### Pending Sales Volume

Percent Change from Prior Year

Current Year

Prior Year

The sum of the sales price of single-family, condominium and townhome properties with accepted offers that were available at the end of each month.

Current Year

Percent Change from Prior Year