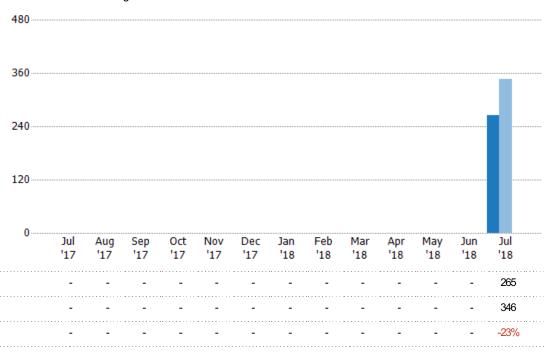

#### **Active Listings**

The number of active single-family, condominium and townhome listings at the end of each month.