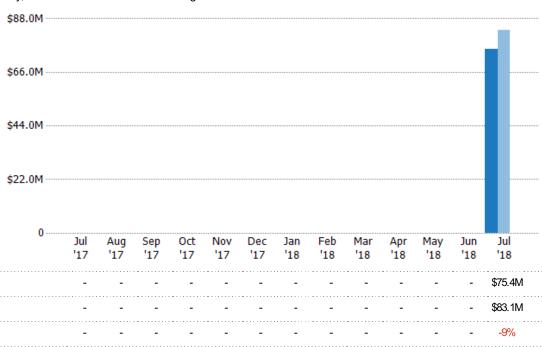

### **Active Listing Volume**

Percent Change from Prior Year

Current Year

Prior Year

The sum of the listing price of active single-family, condominium and townhome listings at the end of each month.

State: VT
County: Caledonia County, Vermont
Property Type:
Condo/Townhouse/Apt, Single
Family Residence

Current Year

Percent Change from Prior Year