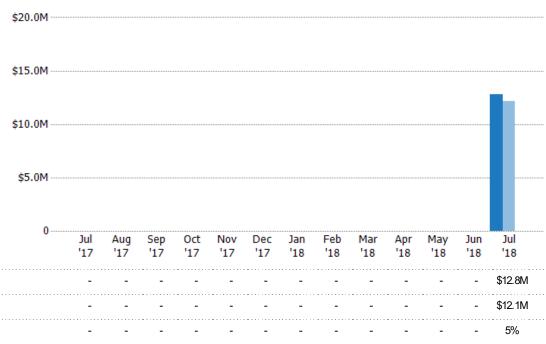

### New Listing Volume

Percent Change from Prior Year

Current Year

Prior Year

The sum of the listing price of single-family, condominium and townhome listings that were added each month.

State: VT
County: Caledonia County, Vermont
Property Type:
Condo/Townhouse/Apt, Single
Family Residence