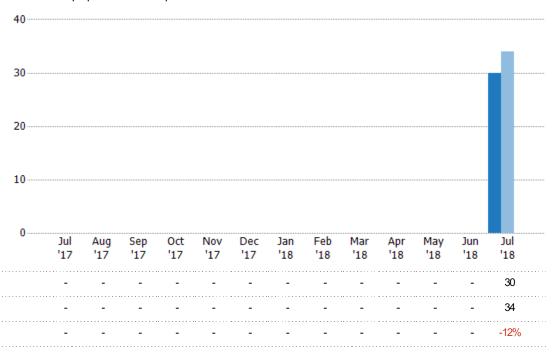

#### **New Pending Sales**

The number of single-family, condominium and townhome properties with accepted offers that were added each month.

## New Pending Sales Volume

Percent Change from Prior Year

The sum of the sales price of single-family, condominium and townhome properties with accepted offers that were added each month.

Current Year

Percent Change from Prior Year