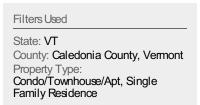

#### **Closed Sales**

The total number of single-family, condominium and townhome properties sold each month.